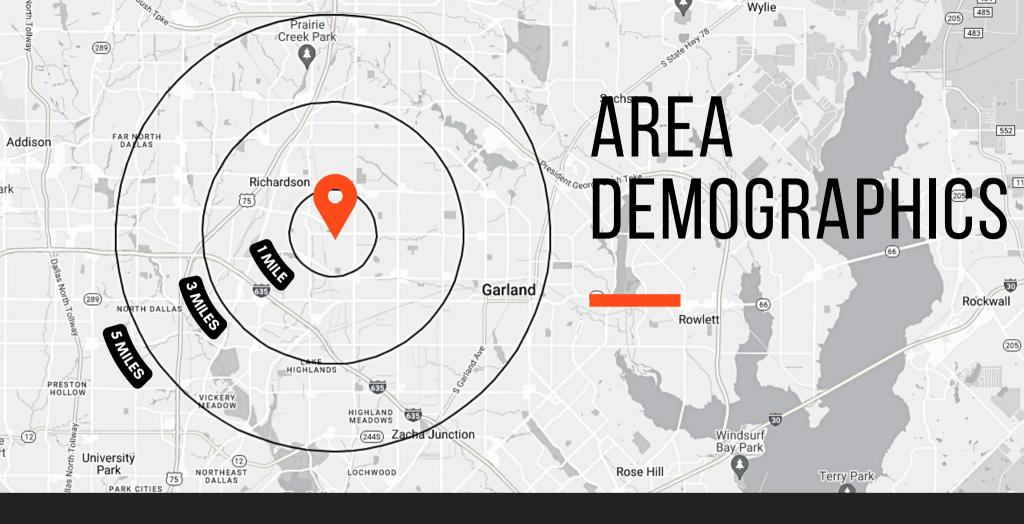

1.0

|                                 | 1.449 5 | 04.117  |                           | 1.440 5 | 0.000   | € <mark>\$</mark> €                     | 1.4411.5 | <b>((</b> ) <b>( (</b> ) <b>)</b> |
|---------------------------------|---------|---------|---------------------------|---------|---------|-----------------------------------------|----------|-----------------------------------|
|                                 | 1 MILE  | 24,117  |                           | 1 MILE  | 8,889   |                                         | 1 MILE   | \$84,811                          |
| 2022<br>Estimated<br>Population | 3 MILES | 165,700 | - 2022<br>                | 3 MILES | 63,158  |                                         | 3 MILES  | \$73,529                          |
|                                 | 5 MILES | 389,100 | - ESTIMATED<br>Households | 5 MILES | 147,091 | · ESTIMATED AVERAGE<br>Household income | 5 MILES  | \$86,934                          |