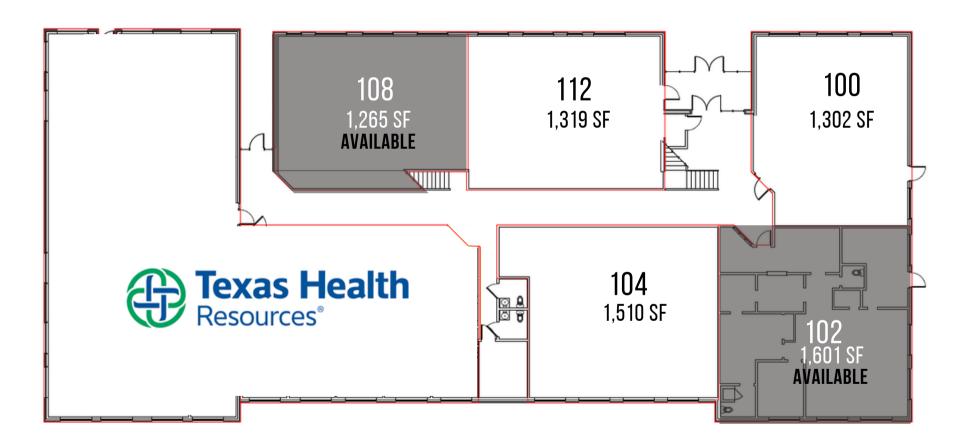

> |
|---------------------------------|---------|---------|---------------------------|---------|---------|-----------------------------------------|----------|-----------------------------------|
|                                 | 1 MILE  | 24,117  |                           | 1 MILE  | 8,889   |                                         | 1 MILE   | \$84,811                          |
| 2022<br>Estimated<br>Population | 3 MILES | 165,700 | - 2022<br>                | 3 MILES | 63,158  |                                         | 3 MILES  | \$73,529                          |
|                                 | 5 MILES | 389,100 | - ESTIMATED<br>Households | 5 MILES | 147,091 | · ESTIMATED AVERAGE<br>Household income | 5 MILES  | \$86,934                          |



## FIRST FLOOR PLAN









### FLOOR PLAN

### SUITE 200 1,545 SF







HENRY S. MILLER





COLLEGE PARK Professional Building 1001 E. Buckingham HM Dentary Kelly Halverson, DDS JACD Stephen C. Hill, DDS Kastryn Jodr, DDS Daniel M. Stewart, DDS



00-20-

-----





## GET In Touch

#### FRANK COLE

Vice President | Farm and Ranch (972)419-4030 Direct (713) 305-9552 Mobile frankcole@henrysmiller.com

### HENRY S. MILLER, BROKERAGE, LLC

5151 Belt Line Road Suite 900 Dallas, Texas 75254 www.henrysmiller.com (972) 419-4000

NOTICE & DISCLAIMER: The enclosed information is from sources believed to be reliable, but Henry S. Miller Brokerage, LLC has not verified the accuracy of the information. Henry S. Miller Brokerage, LLC makes no guarantee, warranty or representation as to the information, and assumes no r