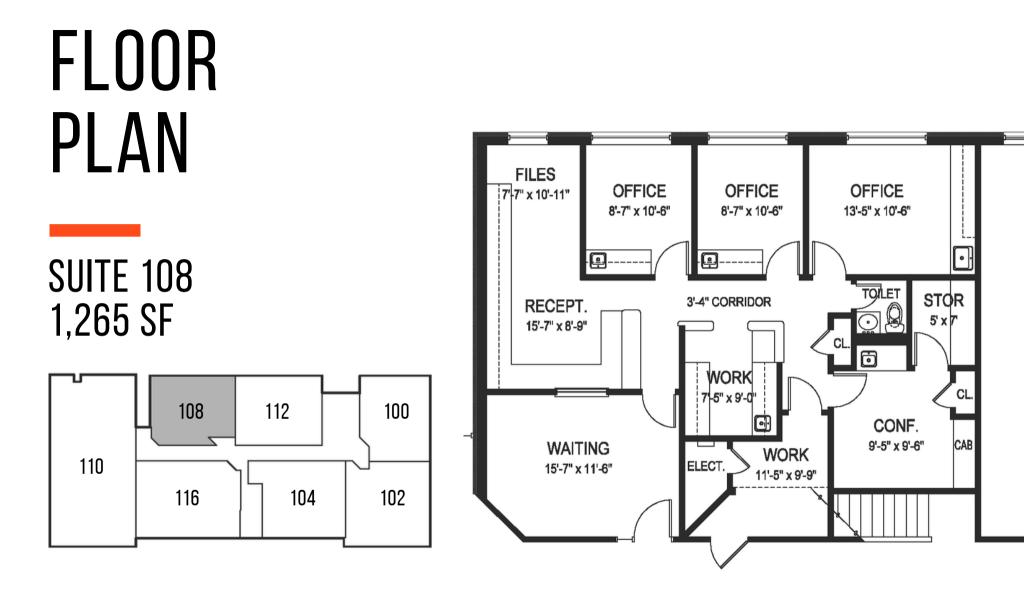

|---------------------------------|---------|---------|---------------------------|---------|---------|-----------------------------------------|----------|-----------------------------------|
|                                 | 1 MILE  | 24,117  |                           | 1 MILE  | 8,889   |                                         | 1 MILE   | \$84,811                          |
| 2022<br>Estimated<br>Population | 3 MILES | 165,700 | - 2022<br>                | 3 MILES | 63,158  |                                         | 3 MILES  | \$73,529                          |
|                                 | 5 MILES | 389,100 | - ESTIMATED<br>Households | 5 MILES | 147,091 | · ESTIMATED AVERAGE<br>Household income | 5 MILES  | \$86,934                          |



## FIRST FLOOR PLAN









### FLOOR PLAN

### SUITE 200 1,545 SF







HENRY S. MILLER





COLLEGE PARK Professional Building 1001 E. Buckingham HM Dentary Kelly Halverson, DDS JACD Stephen C. Hill, DDS Kastryn Jodr, DDS Daniel M. Stewart, DDS



00-20-

-----





## GET In Touch

#### FRANK COLE

Vice President | Farm and Ranch (972)419-4030 Direct (713) 305-9552 Mobile frankcole@henrysmiller.com

### HENRY S. MILLER, BROKERAGE, LLC

5151 Belt Line Road Suite 900 Dallas, Texas 75254 www.henrysmiller.com (972) 419-4000

NOTICE & DISCLAIMER: The enclosed information is from sources believed to be reliable, but Henry S. Miller Brokerage, LLC has not verified the accuracy of the information. Henry S. Miller Brokerage, LLC makes no guarantee, warranty or representation as to the information, and assumes no respo