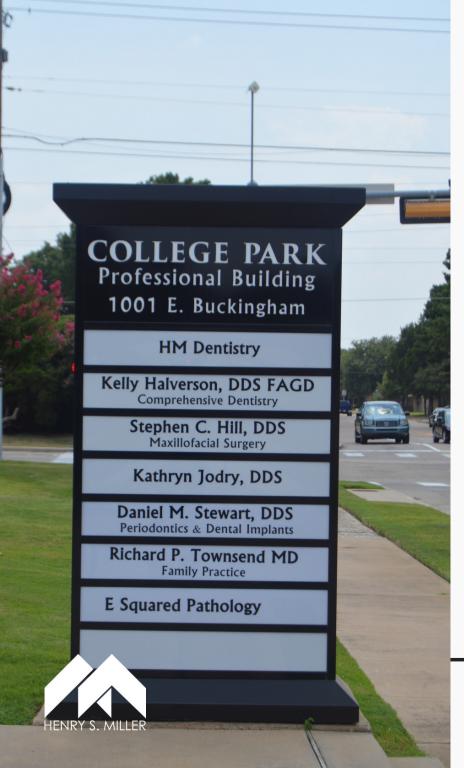

### SUITE 200 1,545 SF

HENRY S. MILLER

COLLEGE PARK Professional Building 1001 E. Buckingham HM Dentary Kelly Halverson, DDS JACD Stephen C. Hill, DDS Kastryn Jodr, DDS Daniel M. Stewart, DDS

00-20-

-----