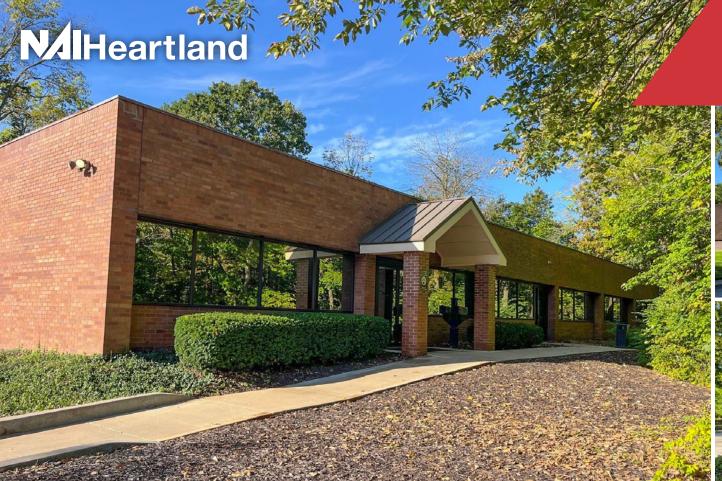

For Sale or Lease Office Building

## 9209 W 110th St

Overland Park, Kansas

9209 W 110th Street is located within a highly desirable suburban office park within Johnson County along the College Boulevard corridor. Highway access is impeccable with Highway 69 providing North / South travel and I-435 East / West just minutes from the front door.

#### **Property Features**

- 9,499 SF Single Story Office Building
- ±7,000 9,499 SF Available for Lease
- Built in 1978
- 1.06 Acre Lot
- Brick and Steel Construction
- Zoned CP-O
- Lease Rate: \$24/SF Full Service
- Sale Price: \$1,925,000