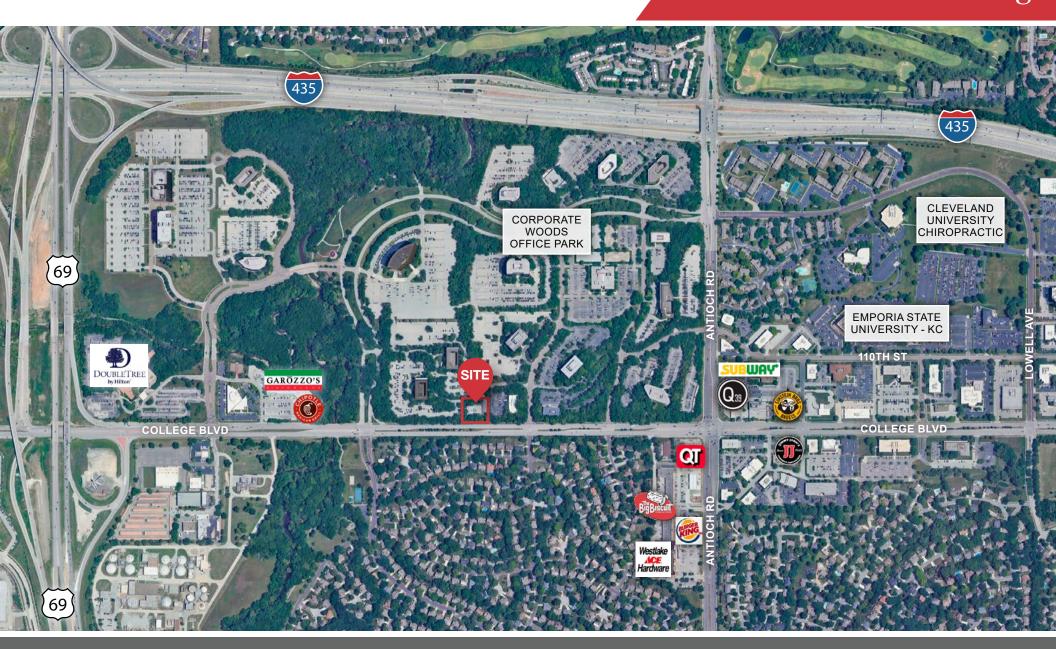

## 9209 W 110th St

Overland Park, Kansas

9209 W 110th Street is located within a highly desirable suburban office park within Johnson County along the College Boulevard corridor. Highway access is impeccable with Highway 69 providing North / South travel and I-435 East / West just minutes from the front door.