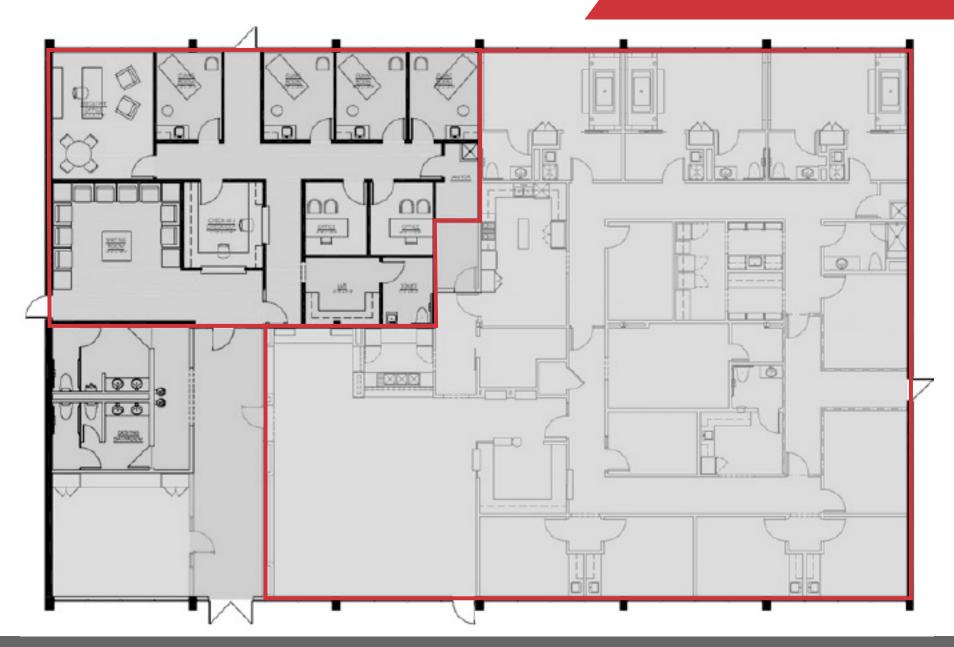

#### **Property Features**

- 9,499 SF Single Story Office Building
- ±7,000 9,499 SF Available for Lease
- Built in 1978
- 1.06 Acre Lot
- Brick and Steel Construction
- Zoned CP-O
- Lease Rate: \$24/SF Full Service
- Sale Price: \$1,925,000