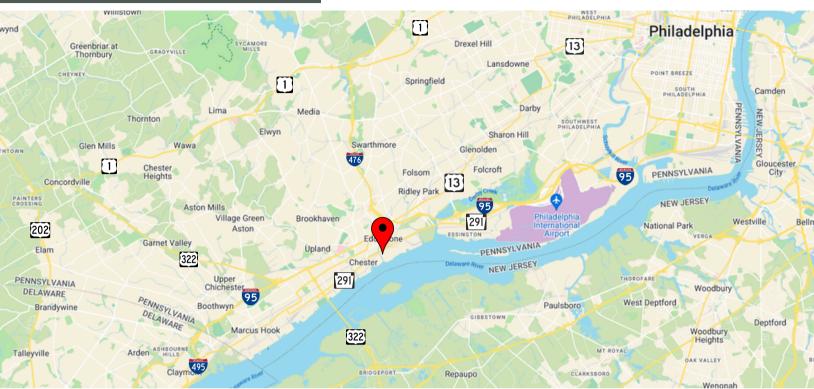

## MAP

## **DRIVING DISTANCES**

| Route 291 -                       | 0.5 miles  |
|-----------------------------------|------------|
| I-95 -                            | 4.1 miles  |
| Commodore Barry Bridge -          | 4.1 miles  |
| Philadelphia Int. Airport -       | 8.1 miles  |
| Packer Ave Marine Terminal Port - | 14.8 miles |
| Port of Wilmington -              | 16.3 miles |