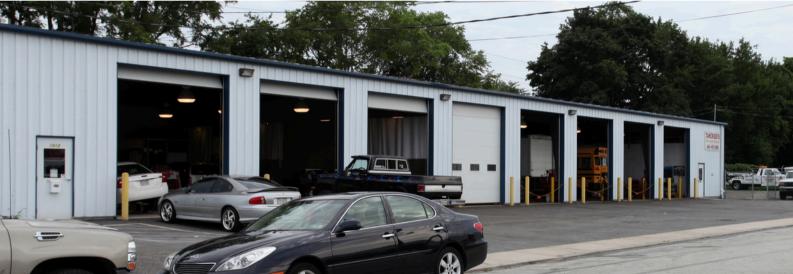

## FOR SALE OR LEASE - TRUCK REPAIR FACILITY

#### **PROPERTY DETAILS:**

| 0 | Building Size -  | 9,600 SF                                               |
|---|------------------|--------------------------------------------------------|
| 0 | Lot Size -       | 0.586 acres                                            |
| 0 | Available -      | 4,800 - 9,600 SF                                       |
| 0 | Office Space -   | 600 SF                                                 |
| 0 | Ceiling Height - | 16' clear                                              |
| 0 | Loading -        | Eight (8) drive in doors (12'x14')                     |
| 0 | Column Spacing - | Clear span                                             |
| 0 | Power -          | 400 Amps                                               |
| 0 | Parking -        | Two fenced/secured lots on either side of the building |
| 0 | Zoning -         | HI - Heavy Industrial District                         |
| 0 | Additional -     | Repair equipment, accessories can be made available    |

## PROPERTY PHOTOS