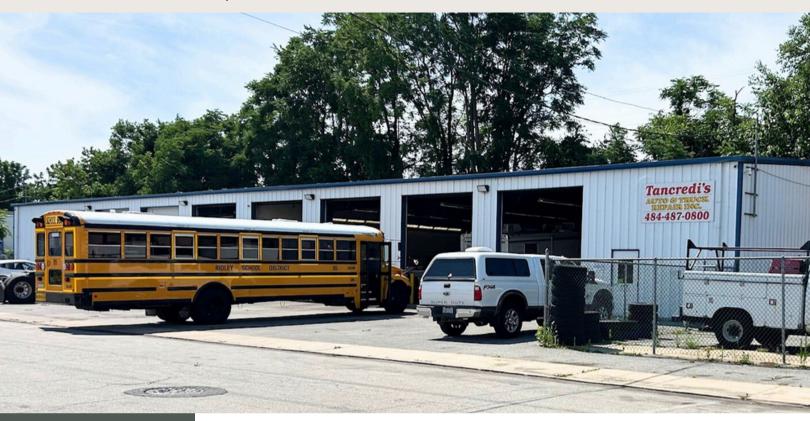

## FOR SALE OR LEASE - TRUCK REPAIR FACILITY

#### **PROPERTY DETAILS:**

| 0 | Building Size -  | 9,600 SF                                               |
|---|------------------|--------------------------------------------------------|
| 0 | Lot Size -       | 0.586 acres                                            |
| 0 | Available -      | 4,800 - 9,600 SF                                       |
| 0 | Office Space -   | 600 SF                                                 |
| 0 | Ceiling Height - | 16' clear                                              |
| 0 | Loading -        | Eight (8) drive in doors (12'x14')                     |
| 0 | Column Spacing - | Clear span                                             |
| 0 | Power -          | 400 Amps                                               |
| 0 | Parking -        | Two fenced/secured lots on either side of the building |
| 0 | Zoning -         | HI - Heavy Industrial District                         |
| 0 | Additional -     | Repair equipment, accessories can be made available    |

## PROPERTY PHOTOS