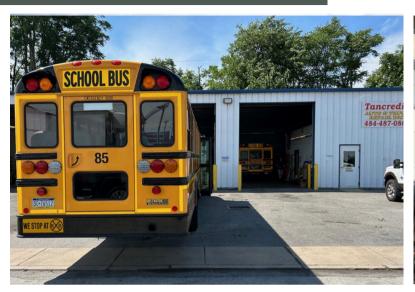

|
| 0 | Office Space -   | 600 SF                                                 |
| 0 | Ceiling Height - | 16' clear                                              |
| 0 | Loading -        | Eight (8) drive in doors (12'x14')                     |
| 0 | Column Spacing - | Clear span                                             |
| 0 | Power -          | 400 Amps                                               |
| 0 | Parking -        | Two fenced/secured lots on either side of the building |
| 0 | Zoning -         | HI - Heavy Industrial District                         |
| 0 | Additional -     | Repair equipment, accessories can be made available    |

#### THE FLYNN COMPANY



# 1010-1012 E 4TH STREET

TRUCK REPAIR FACILITY - FOR SALE OR LEASE

## PROPERTY PHOTOS













# 1010-1012 E 4TH STREET

TRUCK REPAIR FACILITY - FOR SALE OR LEASE

## MAP



## **DRIVING DISTANCES**

| Route 291 -                       | 0.5 miles  |
|-----------------------------------|------------|
| I-95 -                            | 4.1 miles  |
| Commodore Barry Bridge -          | 4.1 miles  |
| Philadelphia Int. Airport -       | 8.1 miles  |
| Packer Ave Marine Terminal Port - | 14.8 miles |
| Port of Wilmington -              | 16.3 miles |



For More Information Please Contact:

COLIN FLYNN, SIOR CFLYNN@FLYNNCO.COM 215-561-6565 X 123 BEN CONWAY BCONWAY@FLYNNCO.COM 215-561-6565 X 124