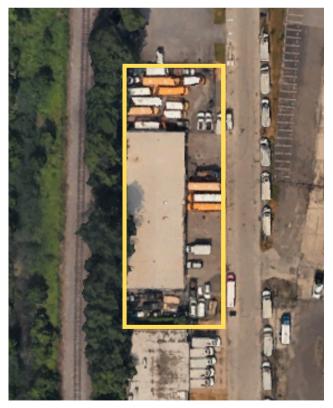

ecured lots on either side of the building |
| 0 | Zoning -         | HI - Heavy Industrial District                         |
| 0 | Additional -     | Repair equipment, accessories can be made available    |

#### THE FLYNN COMPANY



# 1010-1012 E 4TH STREET

TRUCK REPAIR FACILITY - FOR SALE OR LEASE

## PROPERTY PHOTOS













# 1010-1012 E 4TH STREET

TRUCK REPAIR FACILITY - FOR SALE OR LEASE

## MAP



## **DRIVING DISTANCES**

| Route 291 -                       | 0.5 miles  |
|-----------------------------------|------------|
| I-95 -                            | 4.1 miles  |
| Commodore Barry Bridge -          | 4.1 miles  |
| Philadelphia Int. Airport -       | 8.1 miles  |
| Packer Ave Marine Terminal Port - | 14.8 miles |
| Port of Wilmington -              | 16.3 miles |



For More Information Please Contact:

COLIN FLYNN, SIOR CFLYNN@FLYNNCO.COM 215-561-6565 X 123 BEN CONWAY BCONWAY@FLYNNCO.COM 215-561-6565 X 124