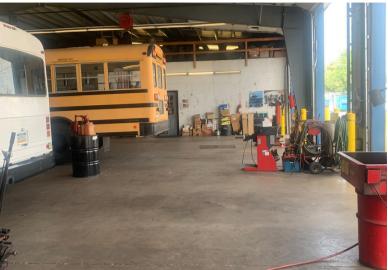

|
| 0 | Office Space -   | 600 SF                                                 |
| 0 | Ceiling Height - | 16' clear                                              |
| 0 | Loading -        | Eight (8) drive in doors (12'x14')                     |
| 0 | Column Spacing - | Clear span                                             |
| 0 | Power -          | 400 Amps                                               |
| 0 | Parking -        | Two fenced/secured lots on either side of the building |
| 0 | Zoning -         | HI - Heavy Industrial District                         |
| 0 | Additional -     | Repair equipment, accessories can be made available    |

#### THE FLYNN COMPANY



# 1010-1012 E 4TH STREET

TRUCK REPAIR FACILITY - FOR SALE OR LEASE

## PROPERTY PHOTOS













# 1010-1012 E 4TH STREET

TRUCK REPAIR FACILITY - FOR SALE OR LEASE

## MAP



## **DRIVING DISTANCES**

| Route 291 -                       | 0.5 miles  |
|-----------------------------------|------------|
| I-95 -                            | 4.1 miles  |
| Commodore Barry Bridge -          | 4.1 miles  |
| Philadelphia Int. Airport -       | 8.1 miles  |
| Packer Ave Marine Terminal Port - | 14.8 miles |
| Port of Wilmington -              | 16.3 miles |



For More Information Please Contact:

COLIN FLYNN, SIOR CFLYNN@FLYNNCO.COM 215-561-6565 X 123 BEN CONWAY BCONWAY@FLYNNCO.COM 215-561-6565 X 124