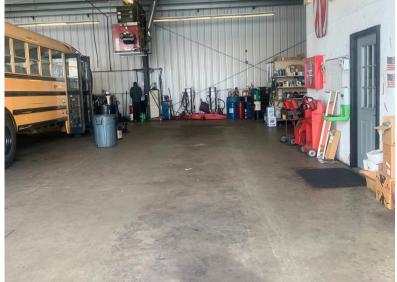

|
| 0 | Office Space -   | 600 SF                                                 |
| 0 | Ceiling Height - | 16' clear                                              |
| 0 | Loading -        | Eight (8) drive in doors (12'x14')                     |
| 0 | Column Spacing - | Clear span                                             |
| 0 | Power -          | 400 Amps                                               |
| 0 | Parking -        | Two fenced/secured lots on either side of the building |
| 0 | Zoning -         | HI - Heavy Industrial District                         |
| 0 | Additional -     | Repair equipment, accessories can be made available    |

#### THE FLYNN COMPANY



# 1010-1012 E 4TH STREET

TRUCK REPAIR FACILITY - FOR SALE OR LEASE

## PROPERTY PHOTOS













# 1010-1012 E 4TH STREET

TRUCK REPAIR FACILITY - FOR SALE OR LEASE

## MAP



## **DRIVING DISTANCES**

| Route 291 -                       | 0.5 miles  |
|-----------------------------------|------------|
| I-95 -                            | 4.1 miles  |
| Commodore Barry Bridge -          | 4.1 miles  |
| Philadelphia Int. Airport -       | 8.1 miles  |
| Packer Ave Marine Terminal Port - | 14.8 miles |
| Port of Wilmington -              | 16.3 miles |



For More Information Please Contact:

COLIN FLYNN, SIOR CFLYNN@FLYNNCO.COM 215-561-6565 X 123 BEN CONWAY BCONWAY@FLYNNCO.COM 215-561-6565 X 124