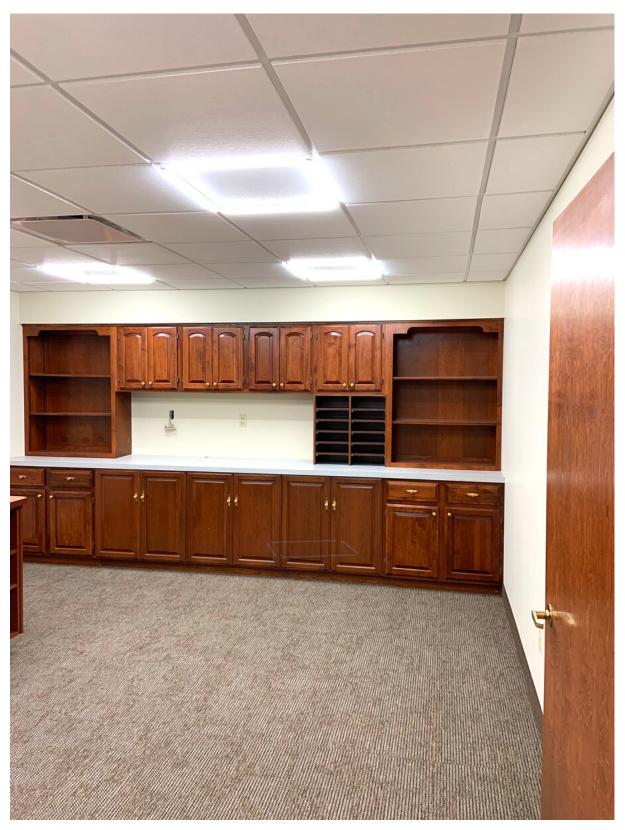

### **Property Highlights**

- Up to 1,800 total sq. ft. available
  - Divisible from 700 to1,800 SF
- Lease rate starting at \$17/RSF
- Ample parking
- Private offices, and open floor plan available
- Prime office location, easy access to I-90
- BRAND NEWRENOVATIONS
  - Class A Common Areas
  - Renovation allowance for your unit, ability to pick finishes

## RENOVATION ALLOWANCE FOR YOUR UNIT, PICK YOUR FINISHES!