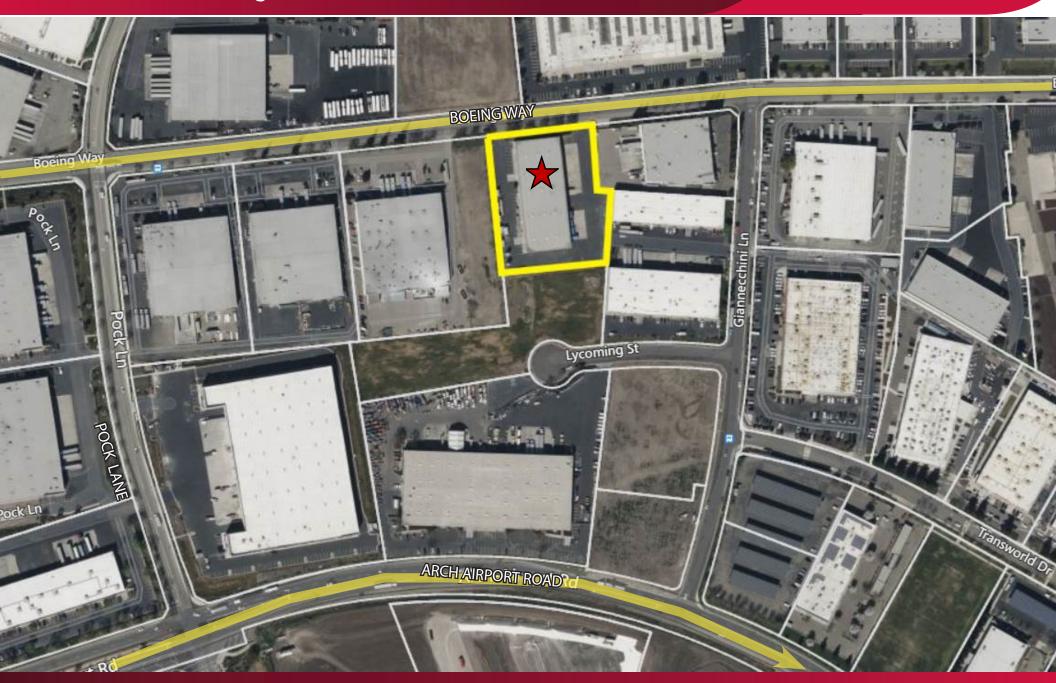

### **LOCAL STREET MAP**

**REGIONAL MAP** 

LEE & ASSOCIATES

COMMERCIAL REAL ESTATE SERVICES

36,000± SF Building on 2.48± Acres - FOR SUBLEASE!

Jim Martin, SIOR BRE # 01214270 jmartin@lee-associates.com D 209.983.4088 C 925.352.6948