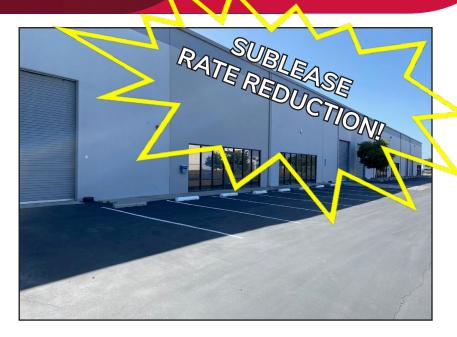

36,000± SF Building on 2.48± Acres - FOR SUBLEASE!

**BUILDING SF:** 36,000± SF (120' x 300')

1,000± SF **OFFICE SF:** 

SITE: 2.48+ acres

**GRADE LEVEL DOORS:** Five (5) 12' x 14'

Ten (10) 8' x 10' **DOCK HIGH DOORS:** 

**SUBLEASE RATE:** \$0.80 psf, NNN \$.70 psf, NNN

**SUBLEASE EXPIRES:** 11/1/2027