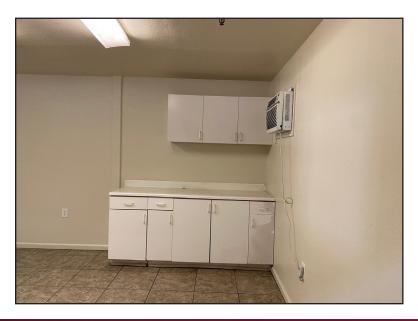

36,000± SF Building on 2.48± Acres - FOR SUBLEASE!

**BUILDING SF:** 36,000± SF (120' x 300')

1,000± SF **OFFICE SF:** 

SITE: 2.48+ acres

**GRADE LEVEL DOORS:** Five (5) 12' x 14'

Ten (10) 8' x 10' **DOCK HIGH DOORS:** 

**CLEAR HEIGHT:** 23'.6"±

**ZONING:** IG (Industrial General- City of Stockton)

POWER: 800 amp, 120/208 volt, 3 phase

#### **FEATURES:**

- Located in the Airport Business Center
- Fenced/gated yard 2 gated entrances
- Generous truck staging area full drive around capability
- Close to Hwy 99 with easy access to I-5 via Arch/Sperry connector