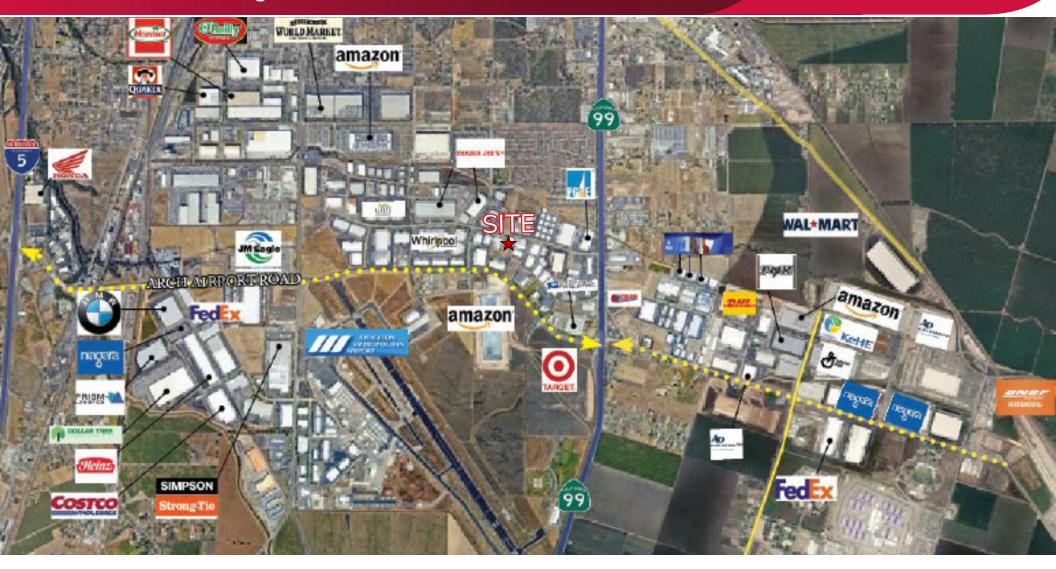

#### **FEATURES:**

- Located in the Airport Business Center
- Fenced/gated yard 2 gated entrances
- Generous truck staging area full drive around capability
- Close to Hwy 99 with easy access to I-5 via Arch/Sperry connector