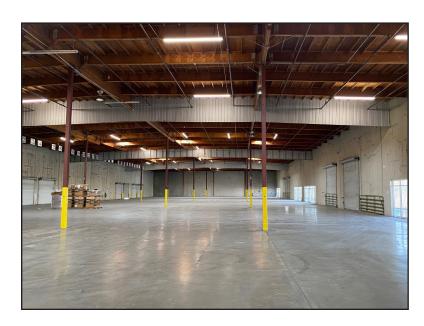

**CLEAR HEIGHT:** 23'.6"±

**ZONING:** IG (Industrial General- City of Stockton)

POWER: 800 amp, 120/208 volt, 3 phase