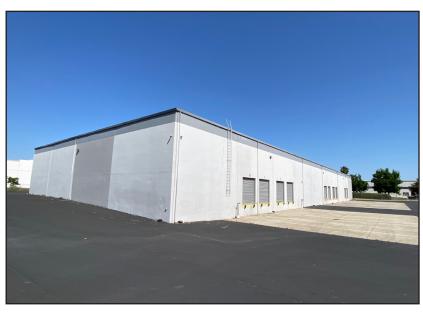

36,000± SF Building on 2.48± Acres - FOR SUBLEASE!

**BUILDING SF:** 36,000± SF (120' x 300')

1,000± SF **OFFICE SF:** 

SITE: 2.48+ acres

**GRADE LEVEL DOORS:** Five (5) 12' x 14'

Ten (10) 8' x 10' **DOCK HIGH DOORS:** 