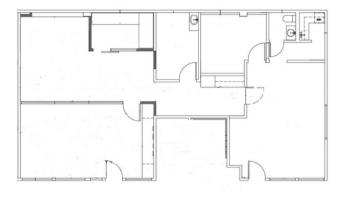

## LEASE RATE \$3.50 RSF/MO MG

**Suite 102** 1,488 RSF First Floor

Suite 200 2,433 RSF Second Floor

**OFFERING SUMMARY** 

| Building Size: | 5,000 SF          |
|----------------|-------------------|
| Available SF:  | 1,488 - 2,433 RSF |
| Year Built:    | 1965              |
| Zoning:        | СС                |