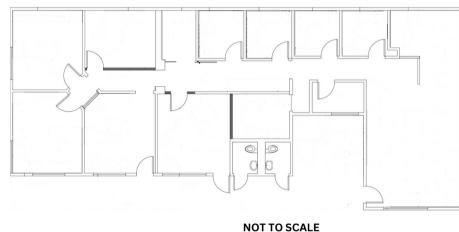

## LEASE RATE \$3.50 RSF/MO MG

**Suite 102** 1,488 RSF First Floor

Suite 200 2,433 RSF Second Floor

**OFFERING SUMMARY** 

| Building Size: | 5,000 SF          |
|----------------|-------------------|
| Available SF:  | 1,488 - 2,433 RSF |
| Year Built:    | 1965              |
| Zoning:        | СС                |