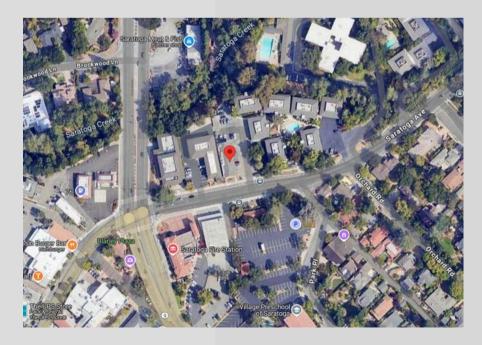

# Location Maps: 14363 Saratoga Avenue

# **Nearby Amenities**

- Saratoga Village Center
- Plumed horse
- Big Basin Cafe
- Bell Tower Cafe
- Mint Leaf Cuisine
- GOGA
- Hakone Estate Gardens