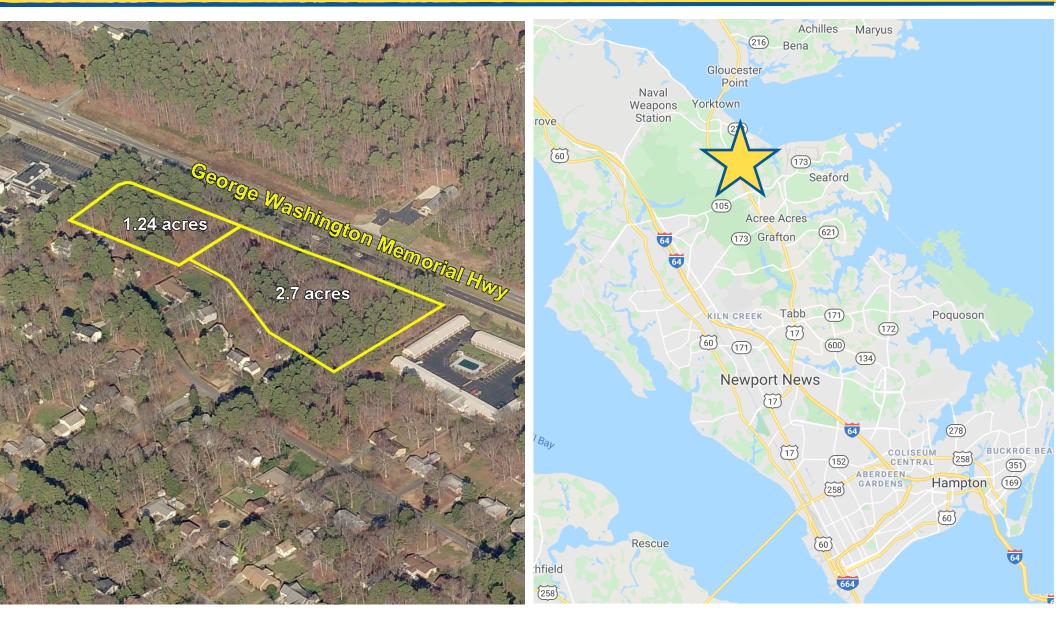

# **Almost 4 Acres of Commercial Land on Route 17**

8901 & 9009 George Washington Memorial Hwy, Yorktown, VA 23690

- Highly visibility intersection at median break.
- All utilities to site.
- 850 feet of frontage on Route 17
- Across from York High School and New Senior Community

#### **OFFERING DETAILS**

| 1.24 Acre Parcel:   | : \$215,000           |              |                |
|---------------------|-----------------------|--------------|----------------|
| 2.7 Acre Parcel:    | \$470,000             |              |                |
| BOTH PARCELS        | :                     | \$685,000    |                |
| ZONING:             | LB (Limited Business) |              |                |
| DEMOGRAPHICS        | 1 mile                | 5 miles      | 10 miles       |
| Total Households:   | 485                   | 24,355       | 97,735         |
| Total Population:   | 1,281                 | 63,539       | 258,839        |
| Average Income:     | \$78,951              | \$71,148     | \$74,615       |
| Traffic Count: 35.0 |                       | ao Waahinata | n Memorial Hwy |