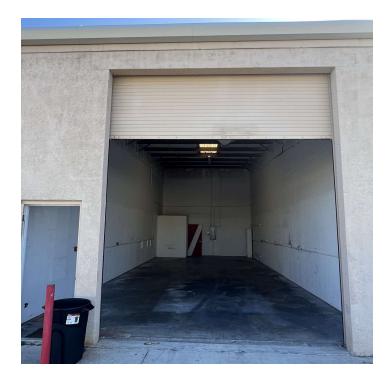

#### PROPERTY DESCRIPTION

Unit 3 is available for lease! 1,000 SF Warehouse unit - open layout with 1 restroom in the back of the unit. The unit has a man door and a garage door (11' 9" Wide x 13' 10" High). Approximately 3 miles from I75 and 1 mile from Tamiami Tr.

### **PROPERTY HIGHLIGHTS**

- 1,000 SF Available For Lease
- Available Now!
- · Open layout with 1 restroom in back of unit
- Unit has man door and garage door (11' 9" Wide x 13' 10" High)
- Approximately 3 miles from I75 and 1 mile from Tamiami Tr