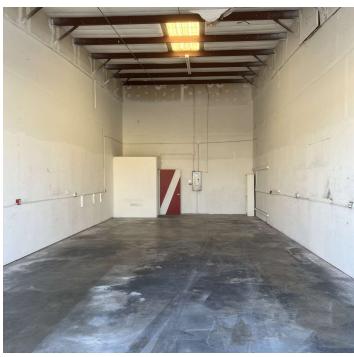

#### PROPERTY DESCRIPTION

Unit 3 is available for lease! 1,000 SF Warehouse unit - open layout with 1 restroom in the back of the unit. The unit has a man door and a garage door (11' 9" Wide x 13' 10" High). Approximately 3 miles from I75 and 1 mile from Tamiami Tr.

### **PROPERTY HIGHLIGHTS**

- 1,000 SF Available For Lease
- Available Now!
- · Open layout with 1 restroom in back of unit
- Unit has man door and garage door (11' 9" Wide x 13' 10" High)
- Approximately 3 miles from I75 and 1 mile from Tamiami Tr