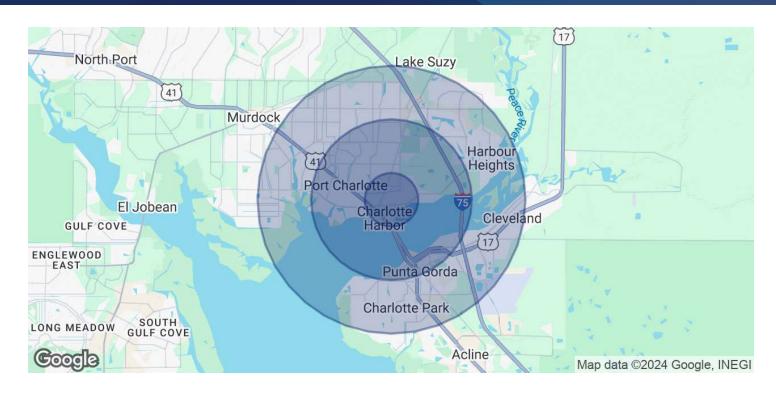

#### **OFFERING SUMMARY**

| Lease Rate:       | Ψ.       | (NNN)    |           |  |
|-------------------|----------|----------|-----------|--|
| Available SF:     |          |          | 1,000 SF  |  |
| Unit Available:   |          |          | Unit #3   |  |
| Zoning:           |          |          | IG        |  |
| Building Size:    |          |          | 16,000 SF |  |
|                   |          |          |           |  |
| DEMOGRAPHICS      | 1 MILE   | 3 MILES  | 5 MILES   |  |
| Total Households  | 2,155    | 17,127   | 48,679    |  |
| Total Population  | 4,481    | 37,503   | 106,418   |  |
| Average HH Income | \$71.235 | \$73.709 | \$82.567  |  |

### WHIDDEN INDUSTRIAL PARK RENTALS

4240 James St. Punta Gorda, FL 33980

| POPULATION           | 1 MILE    | 3 MILES   | 5 MILES   |
|----------------------|-----------|-----------|-----------|
| Total Population     | 4,481     | 37,503    | 106,418   |
| Average Age          | 56        | 53        | 54        |
| Average Age (Male)   | 54        | 51        | 53        |
| Average Age (Female) | 57        | 54        | 55        |
| HOUSEHOLDS & INCOME  | 1 MILE    | 3 MILES   | 5 MILES   |
| Total Households     | 2,155     | 17,127    | 48,679    |
| # of Persons per HH  | 2.1       | 2.2       | 2.2       |
| Average HH Income    | \$71,235  | \$73,709  | \$82,567  |
| Average House Value  | \$339,323 | \$286,512 | \$344,591 |

Demographics data derived from AlphaMap

**Kayla Weiss-Bohnstedt** (941)268-4423