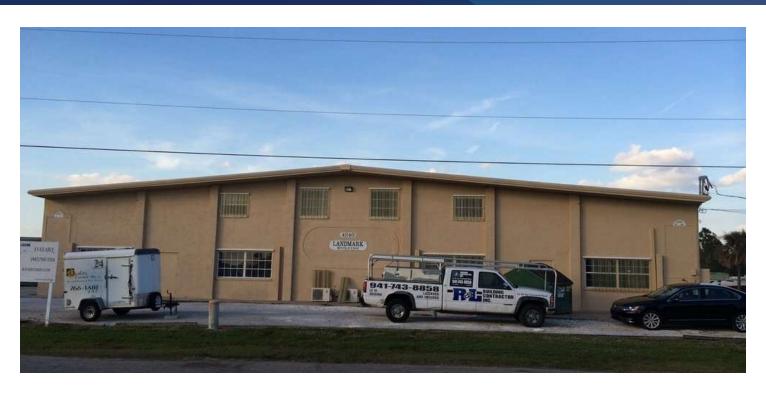

#### PROPERTY DESCRIPTION

Unit 3 is available for lease! 1,000 SF Warehouse unit - open layout with 1 restroom in the back of the unit. The unit has a man door and a garage door (11' 9" Wide x 13' 10" High). Approximately 3 miles from I75 and 1 mile from Tamiami Tr.

### **PROPERTY HIGHLIGHTS**

- 1,000 SF Available For Lease
- Available Now!
- · Open layout with 1 restroom in back of unit
- Unit has man door and garage door (11' 9" Wide x 13' 10" High)
- Approximately 3 miles from I75 and 1 mile from Tamiami Tr