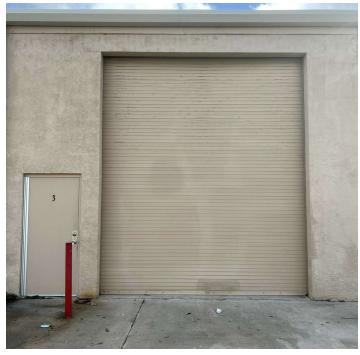

#### PROPERTY DESCRIPTION

Unit 3 is available for lease! 1,000 SF Warehouse unit - open layout with 1 restroom in the back of the unit. The unit has a man door and a garage door (11' 9" Wide x 13' 10" High). Approximately 3 miles from I75 and 1 mile from Tamiami Tr.

### **PROPERTY HIGHLIGHTS**

- 1,000 SF Available For Lease
- Available Now!
- · Open layout with 1 restroom in back of unit
- Unit has man door and garage door (11' 9" Wide x 13' 10" High)
- Approximately 3 miles from I75 and 1 mile from Tamiami Tr