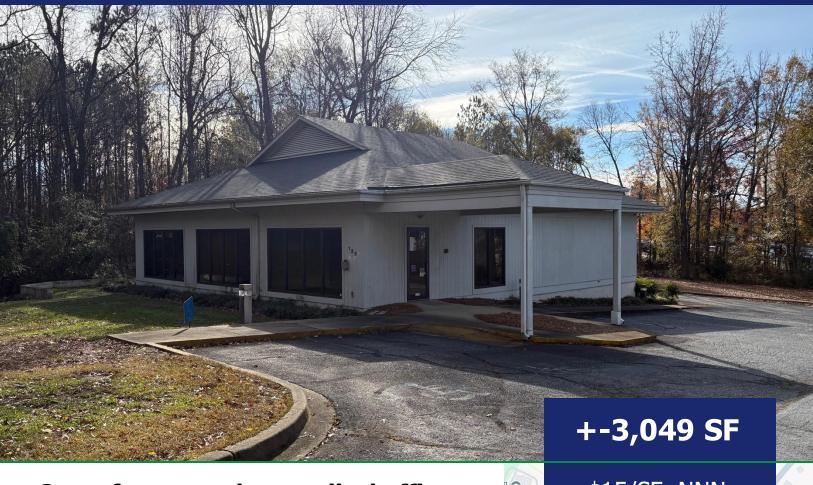

## **OFFICE FOR LEASE**

123 Dillon Dr, Spartanburg, SC, 29302

# Great for general or medical office

- · Adjacent to Mary Black Hospital
- 6-Minute drive from I-85
- 8 Offices, 4 Bathrooms
- 22 Parking spots, Loading dock in the back
- Additional 1,000 SF basement, great for storage