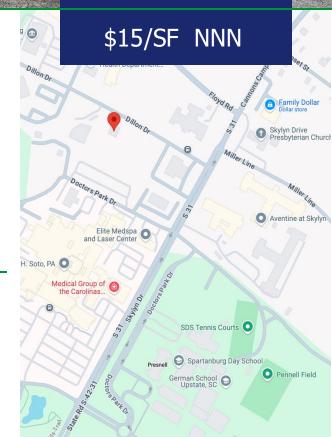

## **OFFICE FOR LEASE**

123 Dillon Dr, Spartanburg, SC, 29302

# Great for general or medical office

- · Adjacent to Mary Black Hospital
- 6-Minute drive from I-85
- 8 Offices, 4 Bathrooms
- 22 Parking spots, Loading dock in the back
- Additional 1,000 SF basement, great for storage