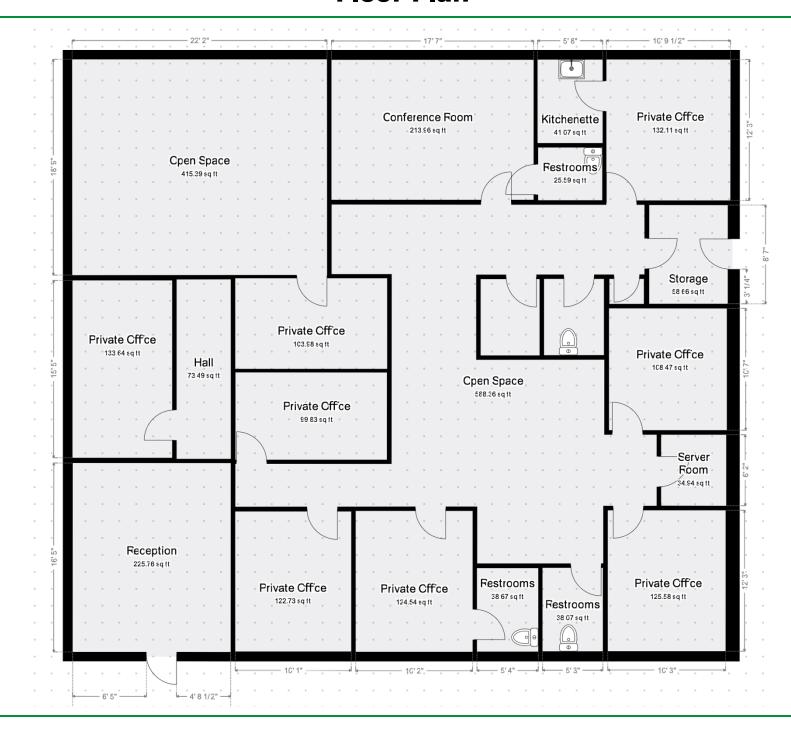

23 Dillon Dr, Spartanburg, SC, 29302



# Great for general or medical office

- · Adjacent to Mary Black Hospital
- 6-Minute drive from I-85
- 8 Offices, 4 Bathrooms
- 22 Parking spots, Loading dock in the back
- Additional 1,000 SF basement, great for storage

CONTACT

Palmer Thompson - 864.590.6912 palmer@spencerhines.com

#### WWW.SPENCERHINES.COM

COMMERCIAL REAL ESTATE SALES, LEASING, & INVESTMENTS 215 N. Pine Street, First Floor, Spartanburg, SC 29302

No warranty or representation, expressed or implied, is made to the accuracy of the information contained herein, and the same is submitted subject to errors, omissions, change of price, rental or other conditions, imposed by the principles.





# **RETAIL SPACE FOR LEASE**

75 Orchard Park Dr., Greenville, SC, 29615

## Floor Plan



# www.spencerhines.com

COMMERCIAL REAL ESTATE SALES, LEASING, & INVESTMENTS 245 N. Main Street STE 201, Greenville, SC 29601 - 864.991.8077

### **CONTACT**

Evan Hines - 864.616.4900 evanhines@spencerhines.com