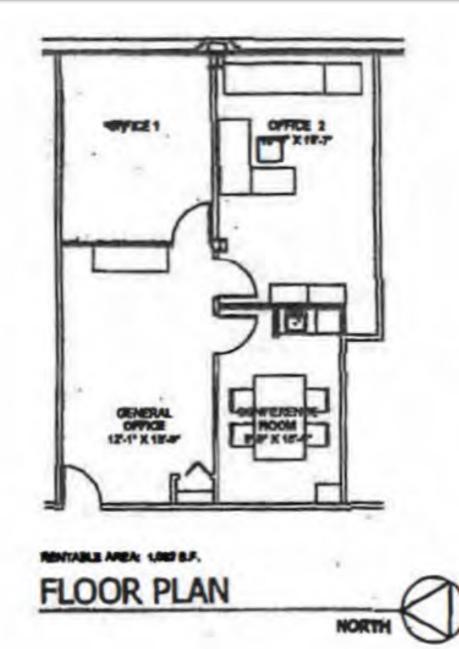

# FLOOR PLAN 600 – 610 Central Avenue, Suite 230, Highland Park, IL 60035 Port Clinton Square I & II

1,082 Square Feet

**\$31 PSF Modified Gross** 

Sublease Thru 9/30/2025

**2 Private Offices** 

**Conference Room** 

**Open Area** 

773-255-4651

**Secure Access** 