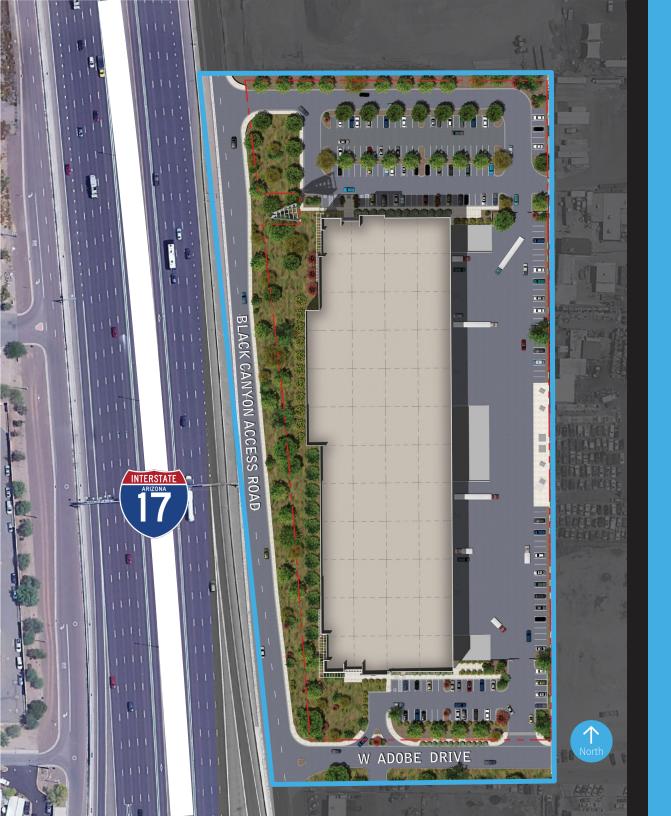

# **Building features**

- ±130,000 s.f building
- Fully Air Conditioned
- 32' clear height
- 192' x 664' space dimensions
- 60' x 56' column spacing
- 120' full concrete truck court
- Up to 28 insulated dock high doors
- 4 insulated grade level doors
- 200 auto parking stalls
- K-25 ESFR fire sprinklers
- R38 insulation; single ply, 60 mil, TPO roof
- 3,000 amp; 277/480v, 3 phase
- Fiber optics ready
- Painted warehouse walls/ columns
- Energy efficient clerestory windows in lieu of skylights
- Secured dock areas with motorized gates
- 7" thick concrete slab

## **Location highlights**

- Immediate access to I-17 via full diamond interchange at Deer Valley Road
- 1 mile from the Loop 101
- I-17 frontage and visibility
- Close proximity to Deer Valley Municipal Airport