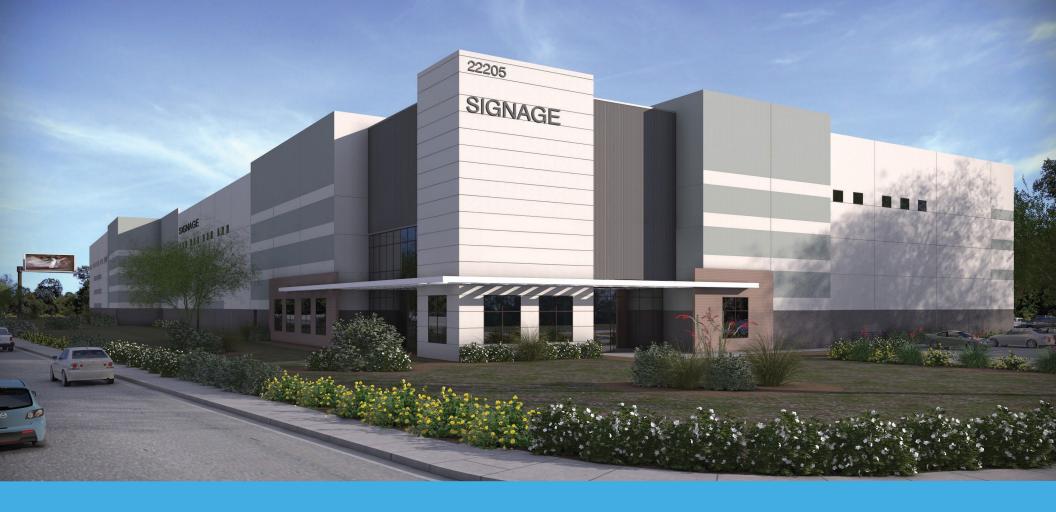

# ADOBE 17

**DEER VALLEY LOGISTICS CENTER** 

I-17 & ADOBE ROAD PHOENIX, ARIZONA

±130,000 s.f. Class A Industrial Building

Jones Lang LaSalle Americas, Inc. License #: CO508577000

# **Building features**

- ±130,000 s.f building
- Fully Air Conditioned
- 32' clear height
- 192' x 664' space dimensions
- 60' x 56' column spacing
- 120' full concrete truck court
- Up to 28 insulated dock high doors
- 4 insulated grade level doors
- 200 auto parking stalls
- K-25 ESFR fire sprinklers
- R38 insulation; single ply, 60 mil, TPO roof
- 3,000 amp; 277/480v, 3 phase
- Fiber optics ready
- Painted warehouse walls/ columns
- Energy efficient clerestory windows in lieu of skylights
- Secured dock areas with motorized gates
- 7" thick concrete slab