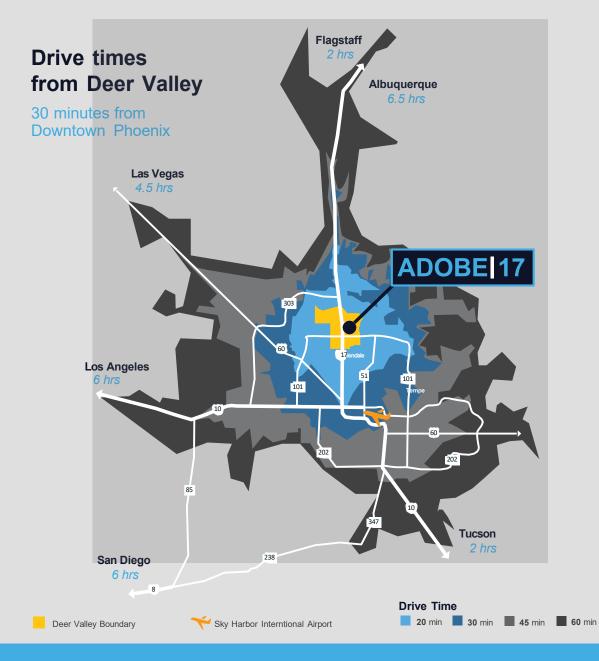

## **Location highlights**

- Immediate access to I-17 via full diamond interchange at Deer Valley Road
- 1 mile from the Loop 101
- I-17 frontage and visibility
- Close proximity to Deer Valley Municipal Airport