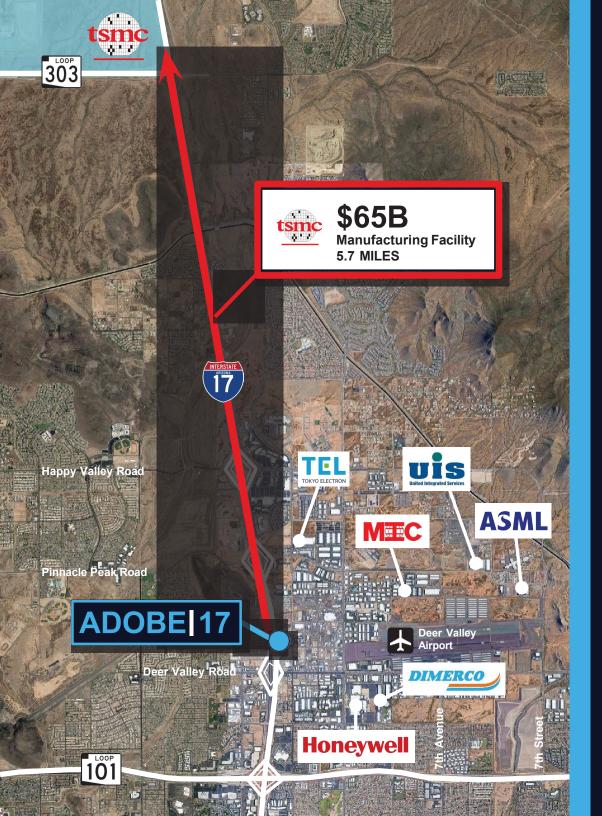

"Our vacancy rate (in reference to Deer Valley) right now is hovering at about 1.5%."

> - Christine Mackay, Director of Economic Development, City of Phoenix

Adobe | 17 Logistics Center is in close proximity to the new \$65B Taiwan Semiconductor Manufacturing (TSMC) fab 21 facility.

TSMC is expected to generate \$38B in economic impact and create 4,000 new jobs over the next 20 years.

## **Location highlights**

- Immediate access to I-17 via full diamond interchange at Deer Valley Road
- 1 mile from the Loop 101
- I-17 frontage and visibility
- Close proximity to Deer Valley Municipal Airport