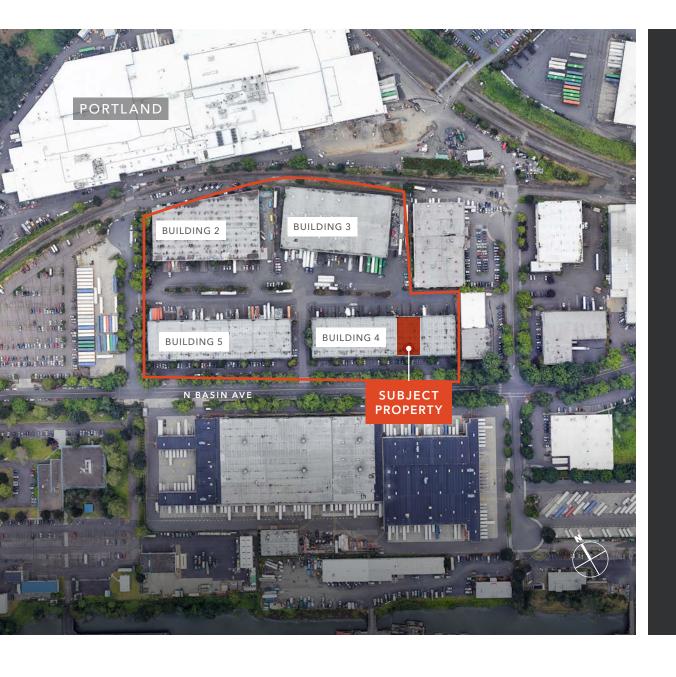

## FIRST FLOOR PLAN

The park consists of four high quality concrete tilt up industrial buildings totaling 256,247 square feet and are some of the more functional industrial buildings in the Downtown Portland core area