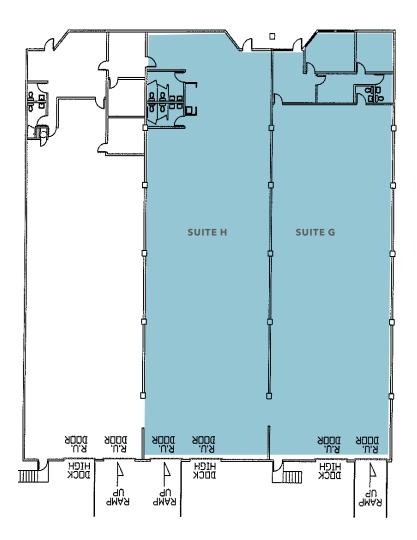

## FIRST FLOOR PLAN

The park consists of four high quality concrete tilt up industrial buildings totaling 256,247 square feet and are some of the more functional industrial buildings in the Downtown Portland core area