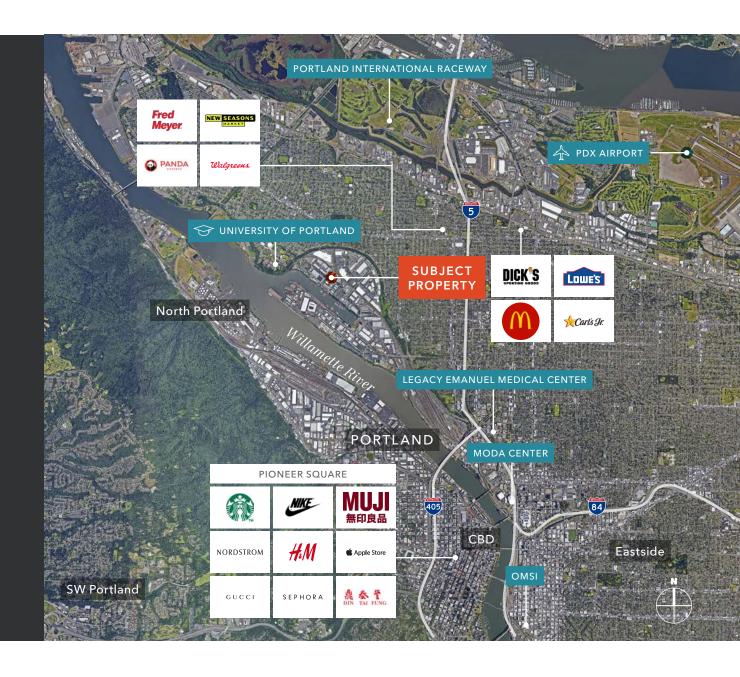

## HIGHLY-**ACCESSIBLE** LOCATION

Close to University of Portland, PDX airport, and Legacy Emanuel Medical Center

Conveniently located near major confluences Interstate 5, 405, and 84

Easy for visitors to locate

25 MIN 15 MIN PDX AIRPORT

PORTLAND CBD

AVAILABLE FOR LEASE KIDDER MATHEWS