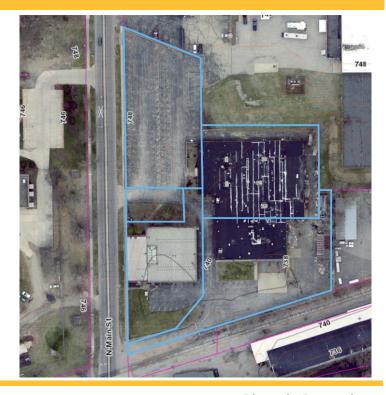

## **Zone M-1 Light Manufacturing**

- 51,052 SF
- \$1,995,000 (\$39.08/SF)
- Lease: \$4.00/SF/YR NNN
- 2.80 Acres
- Zoned M-1
- 12' Eve Height
- 1,200 Amps 480V
- 2 Grade Level Doors
- 3- Dock
- 100 Car Parking Areas