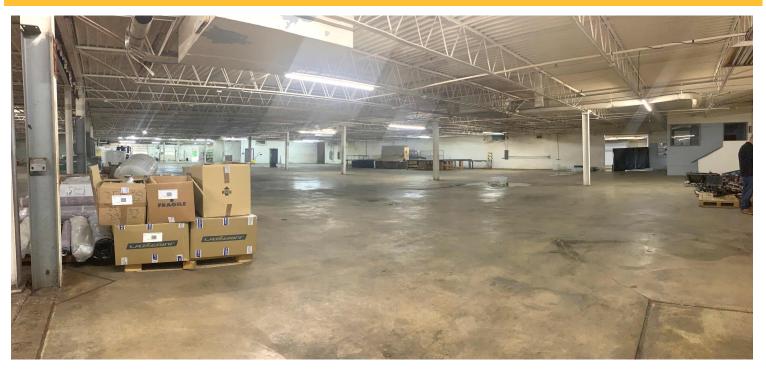

## **Zone M-1 Light Manufacturing**

- 51,052 SF
- \$1,995,000 (\$39.08/SF)
- Lease: \$4.00/SF/YR NNN
- 2.80 Acres
- Zoned M-1
- 12' Eve Height
- 1,200 Amps 480V
- 2 Grade Level Doors
- 3- Dock
- 100 Car Parking Areas