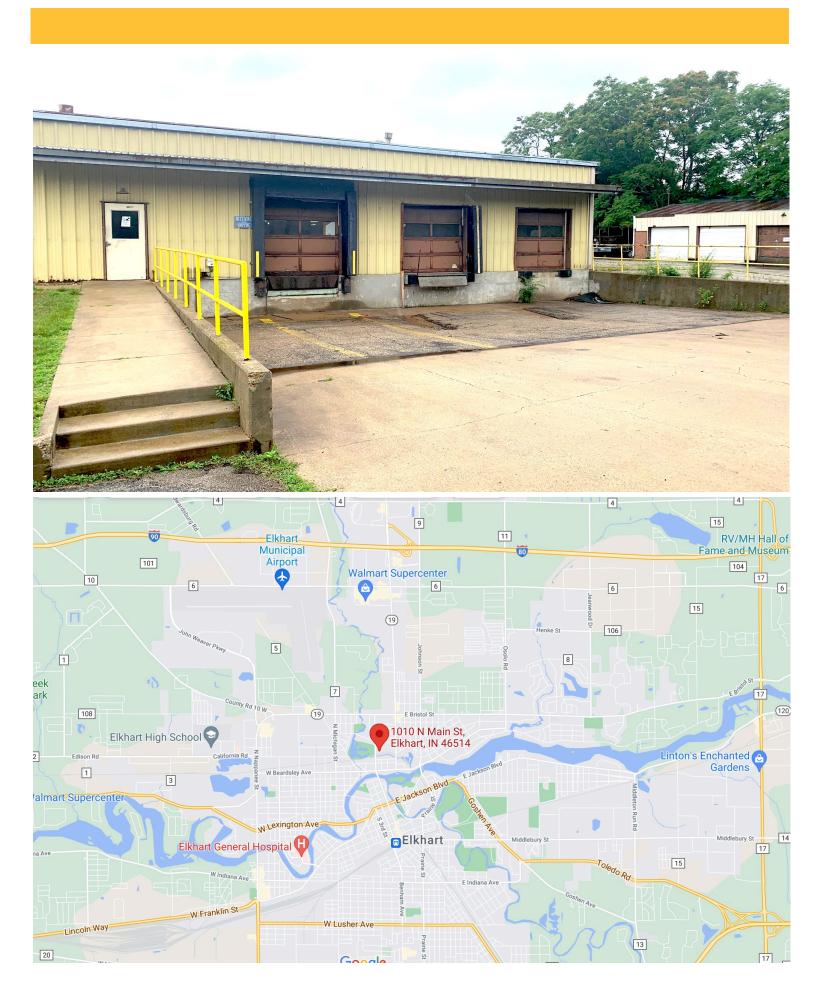

## **Industrial Building For Sale Or Lease** 1010 North Main Street, Elkhart, IN

Sale Price: \$1,995,000 Lease Rate: \$4.00/SF/YR NNN