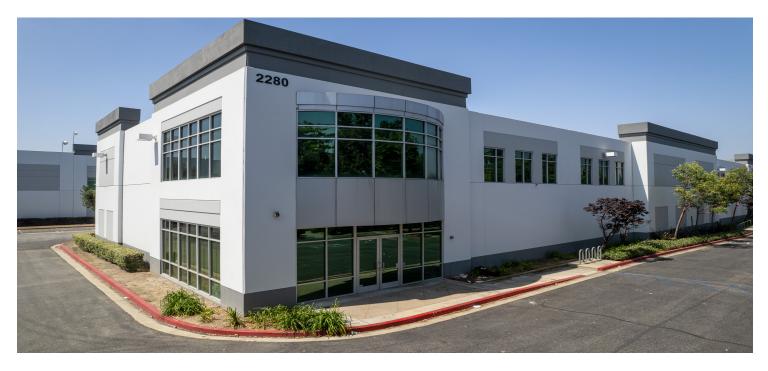

# 2280 VALLEY BLVD

POMONA, CALIFORNIA 91768

### **Property Highlights**

- High image +/- 9,485 SF industrial property
- +/- 1,998 SF of two story office
- 22' min clear in the warehouse
- One grade level loading door
- ESFR sprinklers
- 400 amps of power (Tenant to Verify)
- Conveniently located just off the 71 Freeway between the 10 and 60 Freeway