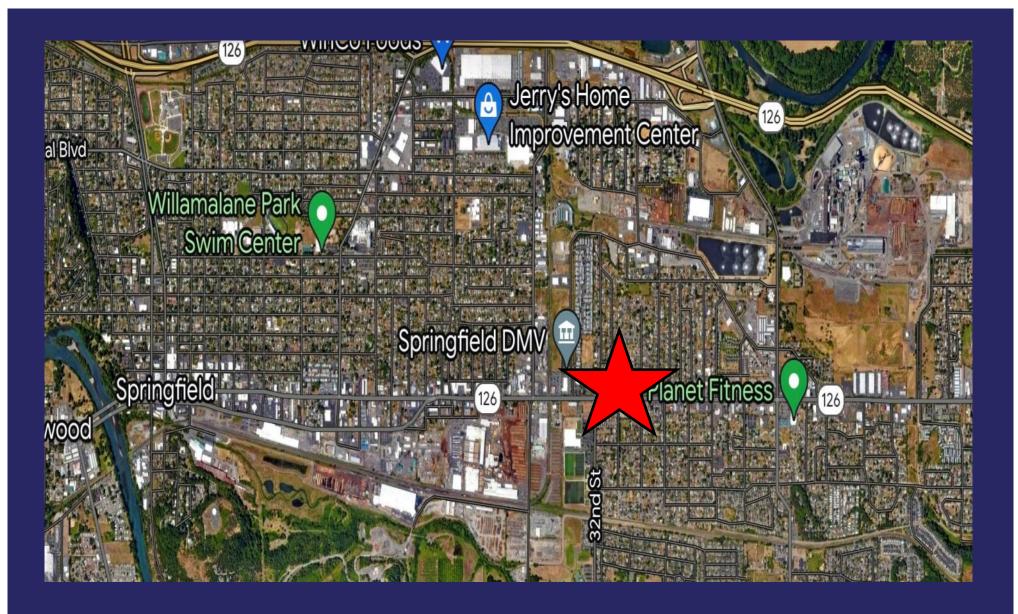

### Prepared by Esr 103,845 104,286 104,715 0.79% 5 miles 0.19% 0.08% 49.4% Latitude: 44.046 50.6% 52,844 53,167 53,432 0.41% 0.27% 0.10% 49.4% 20.6% 38.9 1 mile 11,144 11,337 11,348 11,313 0.17% 49.4% 50.6% 0.04% %90.0-34.3 3402 Main St, Springfield, Oregon, 97478 Rings: 1, 3, 5 mile radii 2010-2020 Annual Rate 2020-2022 Annual Rate 2022-2027 Annual Rate 2022 Female Population 2022 Male Population 2022 Median Age 2022 Population 2027 Population 2010 Population 2020 Population