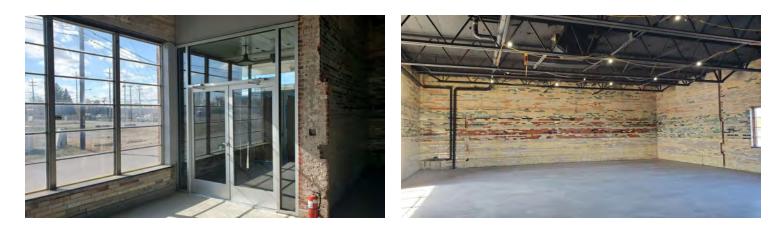

**For Lease** 7,037 SF Interior Photographs

N/IOhio Equities

NAI Ohio Equities | 605 S Front Street Suite 200, Columbus, OH 43215 | +1 614 224 2400 ohioequities.com

THE INFORMATION CONTAINED HEREIN HAS BEEN GIVEN TO US BY THE OWNER OF THE PROPERTY OR OTHER SOURCES WE DEEM RELIABLE. WE HAVE NO REASON TO DOUBT ITS ACCURACY, BUT WE DO NOT GUARANTEE IT. ALL INFORMATION SHOULD BE VERIFIED PRIOR TO PURCHASE OR LEASE. BY THE OWNER OF THE PROPERTY OR OTHER SOURCES WE DEEM RELIABLE. WE HAVE. WE DEEM RELIABLE. WE HAVE NO REASON TO DOUBT ITS ACCURACY, BUT WE DO NOT GUARANTEE IT. ALL INFORMATION SHOULD BE VERIFIED

#### **Property Features**

- Exterior Storage Land Available
- Drive In Door can be Easily Added
- Possible Use to be Brewery, Tasting Room or Event
  Space
- Original Vault Area and Exposed Art Deco Brick
- Office/Warehouse with Retail Presence
- 13 Foot Ceiling Beams
- 225 Amps at 240 3-Phase Electric and 2-Inch Water Main
- Great Signage Opportunities and Ample Parking
- Easy Access to SR 104, SR 23, and I-71