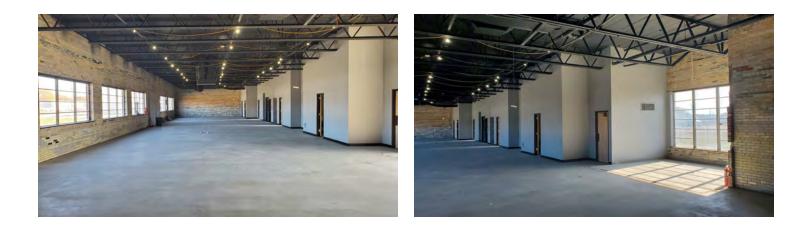

**For Lease** 7,037 SF Interior Photographs

N/IOhio Equities

NAI Ohio Equities | 605 S Front Street Suite 200, Columbus, OH 43215 | +1 614 224 2400 ohioequities.com

THE INFORMATION CONTAINED HEREIN HAS BEEN GIVEN TO US BY THE OWNER OF THE PROPERTY OR OTHER SOURCES WE DEEM RELIABLE. WE HAVE NO REASON TO DOUBT ITS ACCURACY, BUT WE DO NOT GUARANTEE IT. ALL INFORMATION SHOULD BE VERIFIED PRIOR TO PURCHASE OR LEASE. BY THE OWNER OF THE PROPERTY OR OTHER SOURCES WE DEEM RELIABLE. WE HAVE. WE DEEM RELIABLE. WE HAVE NO REASON TO DOUBT ITS ACCURACY, BUT WE DO NOT GUARANTEE IT. ALL INFORMATION SHOULD BE VERIFIED

#### **Property Features**

- Exterior Storage Land Available
- Drive In Door can be Easily Added
- Possible Use to be Brewery, Tasting Room or Event
  Space
- Original Vault Area and Exposed Art Deco Brick
- Office/Warehouse with Retail Presence
- 13 Foot Ceiling Beams
- 225 Amps at 240 3-Phase Electric and 2-Inch Water Main
- Great Signage Opportunities and Ample Parking
- Easy Access to SR 104, SR 23, and I-71