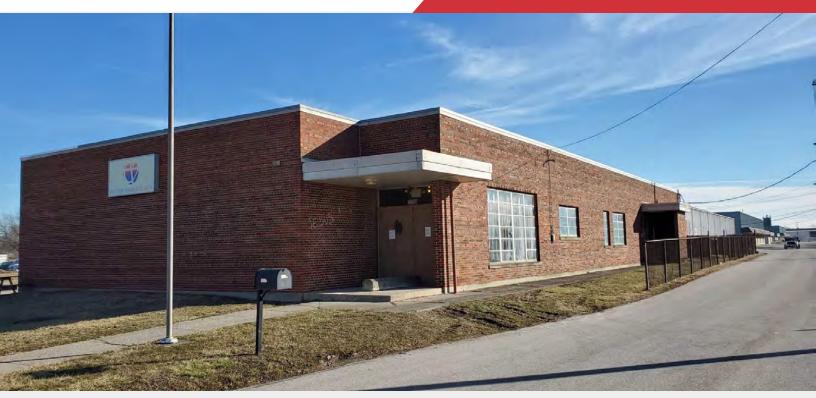

**For Lease** 7,037 SF Exterior Photographs

NAI Ohio Equities | 605 S Front Street Suite 200, Columbus, OH 43215 | +1 614 224 2400 ohioequities.com

N/IOhio Equities

THE INFORMATION CONTAINED HEREIN HAS BEEN GIVEN TO US BY THE OWNER OF THE PROPERTY OR OTHER SOURCES WE DEEM RELIABLE. WE HAVE NO REASON TO DOUBT ITS ACCURACY, BUT WE DO NOT GUARANTEE IT. ALL INFORMATION SHOULD BE VERIFIED PRIOR TO PURCHASE OR LEASE. BY THE OWNER OF THE PROPERTY OR OTHER SOURCES WE DEEM RELIABLE. WE HAVE. WE DEEM RELIABLE. WE HAVE NO REASON TO DOUBT ITS ACCURACY, BUT WE DO NOT GUARANTEE IT. ALL INFORMATION SHOULD BE VERIFIED

## 2200 Lockbourne Road

Columbus, Ohio 43207

#### **Property Features**

- Exterior Storage Land Available
- Drive In Door can be Easily Added
- Possible Use to be Brewery, Tasting Room or Event
  Space
- Original Vault Area and Exposed Art Deco Brick
- Office/Warehouse with Retail Presence
- 13 Foot Ceiling Beams
- 225 Amps at 240 3-Phase Electric and 2-Inch Water Main
- Great Signage Opportunities and Ample Parking
- Easy Access to SR 104, SR 23, and I-71