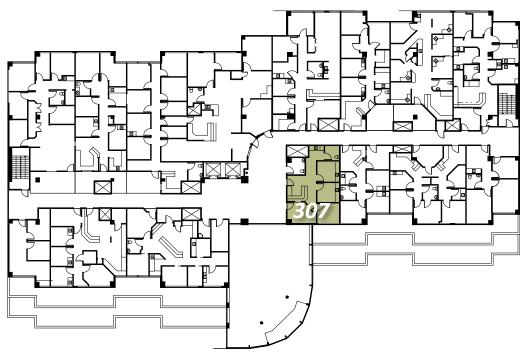

#### THIRD FLOOR

Suite 307 867 RSF 2 operatories, 1 office, 1 lab area, 1 restroom.

Very well located and visible suite just off elevator lobby with excellent natural light. Fully built-out modern dental suite with two operatories and equipment available