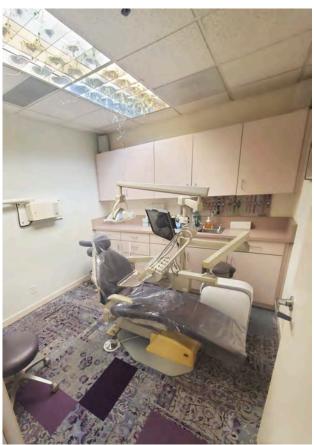

#### THIRD FLOOR

Suite 307 867 RSF 2 operatories, 1 office, 1 lab area, 1 restroom.

Very well located and visible suite just off elevator lobby with excellent natural light. Fully built-out modern dental suite with two operatories and equipment available