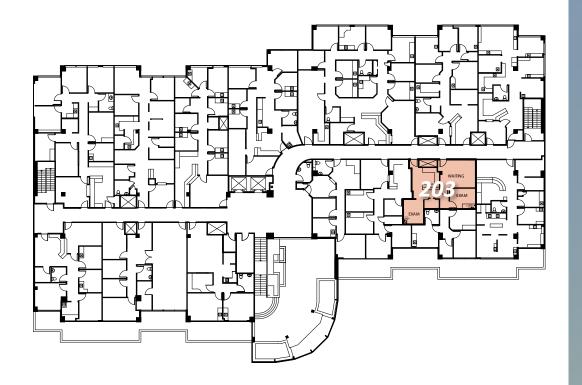

#### **SECOND FLOOR**

Suite 203 1,046 RSF

2 exam rooms, storage room, large waiting room and 2 doors to corridor