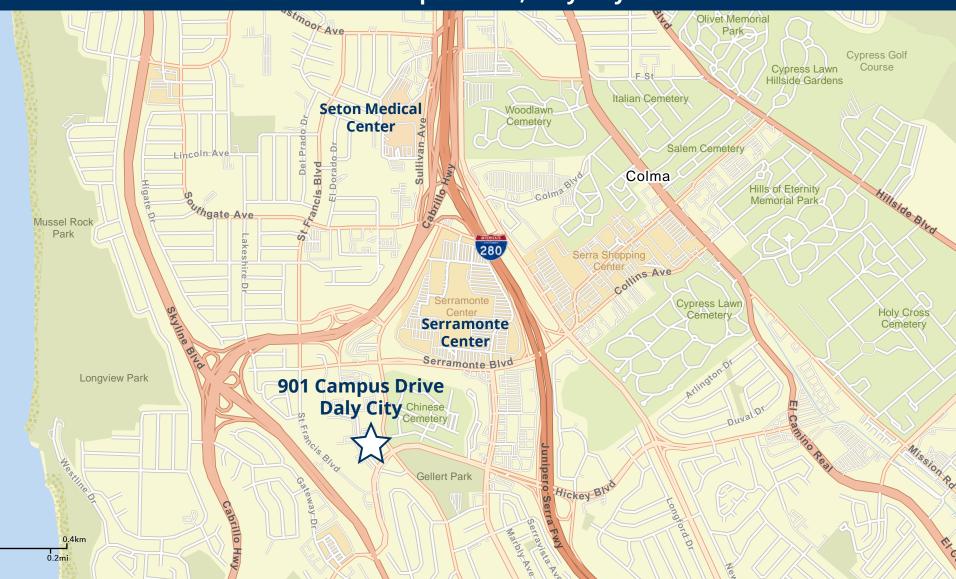

#### **LOCATION**

- Excellent accessibility to Hwy 280 (at Hickey Blvd), SR 35 and SR 1 and Colma BART Station
- 1 mile from Seton Medical Center, area's primary hospital
- Convenient location with parking for San Francisco residents—5 minute drive to border of San Francisco
- Large parking field, including covered parking, with a ratio of approximately 4.45 spaces per 1,000 sf