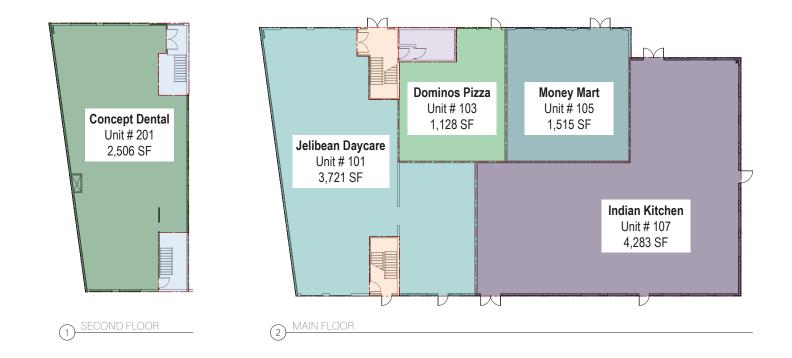

FOR SALE Retail Investment Opportunity 5018 45th Street Red Deer, AB

### **Building Information**

## Leaseable Area: **13,153 SF +/-**Site Size: **34,875 SF +/-**

**Property Highlights** 

Well located in downtown Red Deer on Gaetz Avenue. Great exposure to high traffic counts with ample surface parking.



- Legal Description:
  Plan 8722384 Block 2 Lot 26
- Zoning: C-1 (Commercial City Center District)
- 2025 NOI: \$283,053
- Asking Price: Market
- Long term tenants with stepped rents





Daniel Goldstrom, Senior Associate, Partner, Director Cell: 403.809.8326 dgoldstrom@kdicommercial.com **Steve Seiler,** *Senior Associate, Partner, Director* Cell: 403.818.9837 <u>sseiler@kdicommercial.com</u>

# FOR SALE

#### **Floor Plan**



#### Site Plan





Daniel Goldstrom, Senior Associate, Partner, Director Cell: 403.809.8326 dgoldstrom@kdicommercial.com Steve Seiler, Senior Associate, Partner, Director Cell: 403.818.9837 sseiler@kdicommercial.com

is brochure is intended for information purposes only and should not be relied upon for accurate factual information by the recipients hereof. The information contained herein is based on information which 21 Commercial Inc. deems reliable. However KDI Commercial Inc. assumes no responsibility for the degree of accuracy of such information, nor does KDI Commercial Inc. represent or warrant the inforation contained herein. Recipients hereof should conduct their own investigation to determine the accuracy of information contained herein. The information contained herein is su