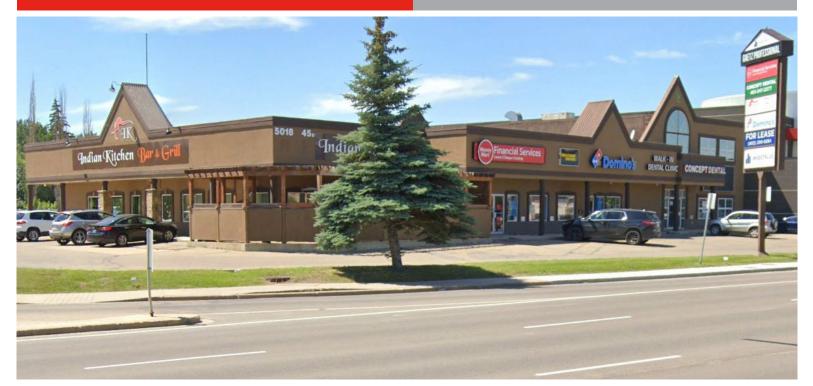

FOR SALE Retail Investment Opportunity 5018 45th Street Red Deer, AB

## Leaseable Area: **13,153 SF +/-**Site Size: **34,875 SF +/-**

**Property Highlights** 

Well located in downtown Red Deer on Gaetz Avenue. Great exposure to high traffic counts with ample surface parking.