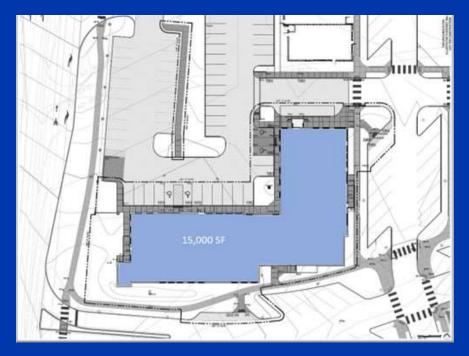

### **Property Overview**

Rental Rate:NegotiableProperty Type:OfficeLease Type:NegotiableTI Allowance:AvailableSignage:Monument

| Lot Size:               | .7AC          |
|-------------------------|---------------|
| Rentable Building Area: | 15,000 SF     |
| Year Built/Renovated:   | 2023          |
| Security:               | Fence         |
| Parking:                | 4.00/1,000 SF |