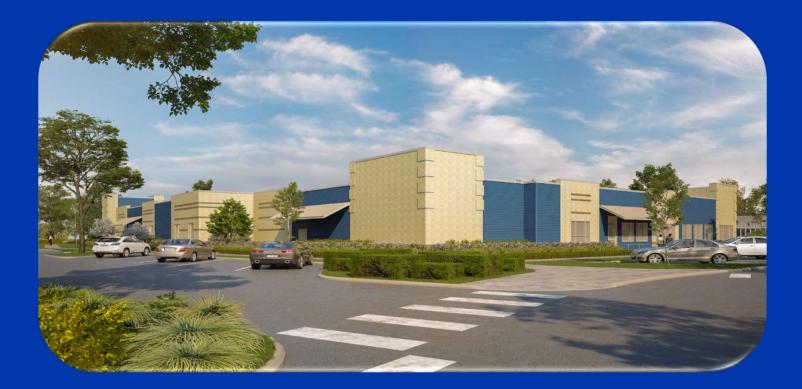

### 2600 Union Green Way Harrisburg, PA 17110



### **Property Overview**

Rental Rate:NegotiableProperty Type:OfficeLease Type:NegotiableTI Allowance:AvailableSignage:Monument

| Lot Size:               | .7AC          |
|-------------------------|---------------|
| Rentable Building Area: | 15,000 SF     |
| Year Built/Renovated:   | 2023          |
| Security:               | Fence         |
| Parking:                | 4.00/1,000 SF |

#### Major Roadway(s) Access:

PA-39, US-22, US-322, US-15, Interstates 81, 83, and 76 (PA Turnpike).

#### **Property Highlights:**

Community contains a mix of public greens, commercial space, retail space, a grocery store, hotel, and homes and apartments.

## **BUILDING PHOTOS**





## THANK YOU

Thank you for your interest in this office space and Linlo Properties. If you would like additional information on this property, please contact a member of our leasing team or visit our website at www.linloproperties.com.



### Leasing Team Contacts:

Tracey J. Tressler

Sr. Director of Real Estate ttressler@linloproperties.com (717) 307-2002 Ext. 16

James R. Casey

VP Leasing and Administration jcasey@linloproperties.com (717) 307-2002 Ext. 19



# LINLO PROPERTIES

150 Corporate Center Drive; Suite 100 Camp Hill, PA 17011 (717) 307-2002