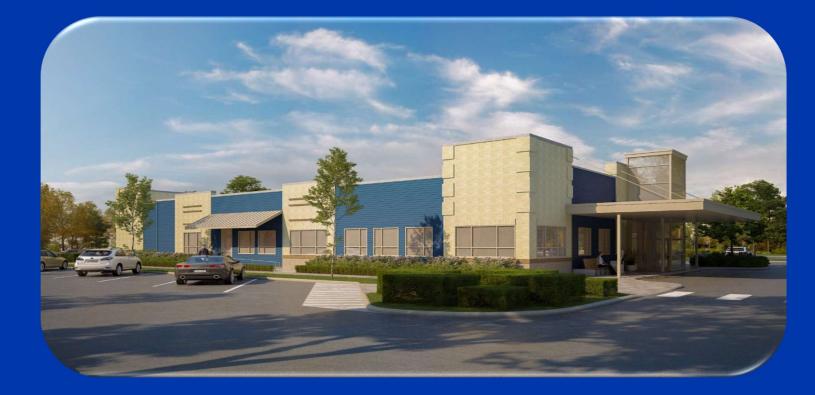

### 2600 Union Green Way Harrisburg, PA 17110



### **Property Overview**

Rental Rate:NegotiableProperty Type:OfficeLease Type:NegotiableTI Allowance:AvailableSignage:Monument

| Lot Size:               | .7AC          |
|-------------------------|---------------|
| Rentable Building Area: | 15,000 SF     |
| Year Built/Renovated:   | 2023          |
| Security:               | Fence         |
| Parking:                | 4.00/1,000 SF |

#### Major Roadway(s) Access:

PA-39, US-22, US-322, US-15, Interstates 81, 83, and 76 (PA Turnpike).

#### **Property Highlights:**

Community contains a mix of public greens, commercial space, retail space, a grocery store, hotel, and homes and apartments.

## **BUILDING PHOTOS**





## THANK YOU

Thank you for your interest in this office space and Linlo Properties. If you would like additional information on this property, please contact a member of our leasing team or visit our website at www.linloproperties.com.



### Leasing Team Contacts:

Tracey J. Tressler

Sr. Director of Real Estate ttressler@linloproperties.com (717) 307-2002 Ext. 16

James R. Casey

VP Leasing and Administration jcasey@linloproperties.com (717) 307-2002 Ext. 19



# LINLO PROPERTIES

150 Corporate Center Drive; Suite 100 Camp Hill, PA 17011 (717) 307-2002