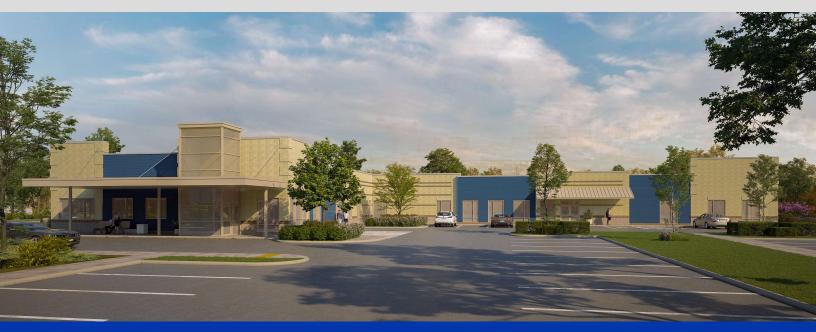

### 2600 Union Green Way Harrisburg, PA 17110



### **Property Overview**

Rental Rate:NegotiableProperty Type:OfficeLease Type:NegotiableTI Allowance:AvailableSignage:Monument

| Lot Size:               | .7AC          |
|-------------------------|---------------|
| Rentable Building Area: | 15,000 SF     |
| Year Built/Renovated:   | 2023          |
| Security:               | Fence         |
| Parking:                | 4.00/1,000 SF |

#### Major Roadway(s) Access:

PA-39, US-22, US-322, US-15, Interstates 81, 83, and 76 (PA Turnpike).

#### **Property Highlights:**

Community contains a mix of public greens, commercial space, retail space, a grocery store, hotel, and homes and apartments.

## **BUILDING PHOTOS**





## THANK YOU

Thank you for your interest in this office space and Linlo Properties. If you would like additional i