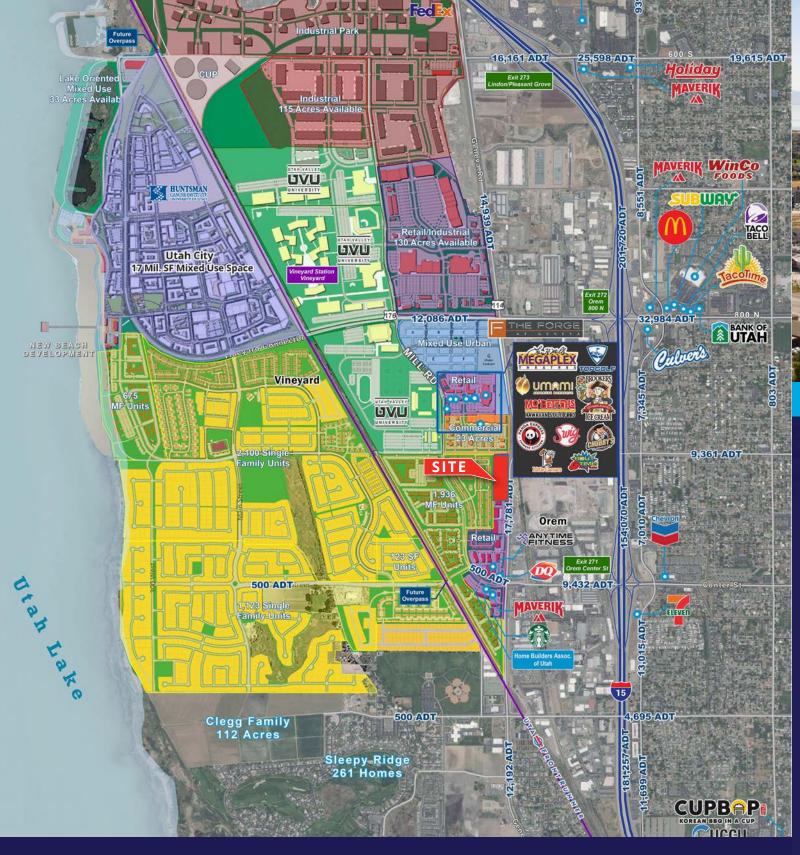

## Property Info

- Anchored by a strong performing Larry H. Miller Megaplex Theater and Top Golf
- Located near the planned UVU expansion
- Future stoplight on Geneva Rd
- The fastest growing residential community in the state of Utah
- .576 Acre pad available for sale or lease
- Last Pad Remaining