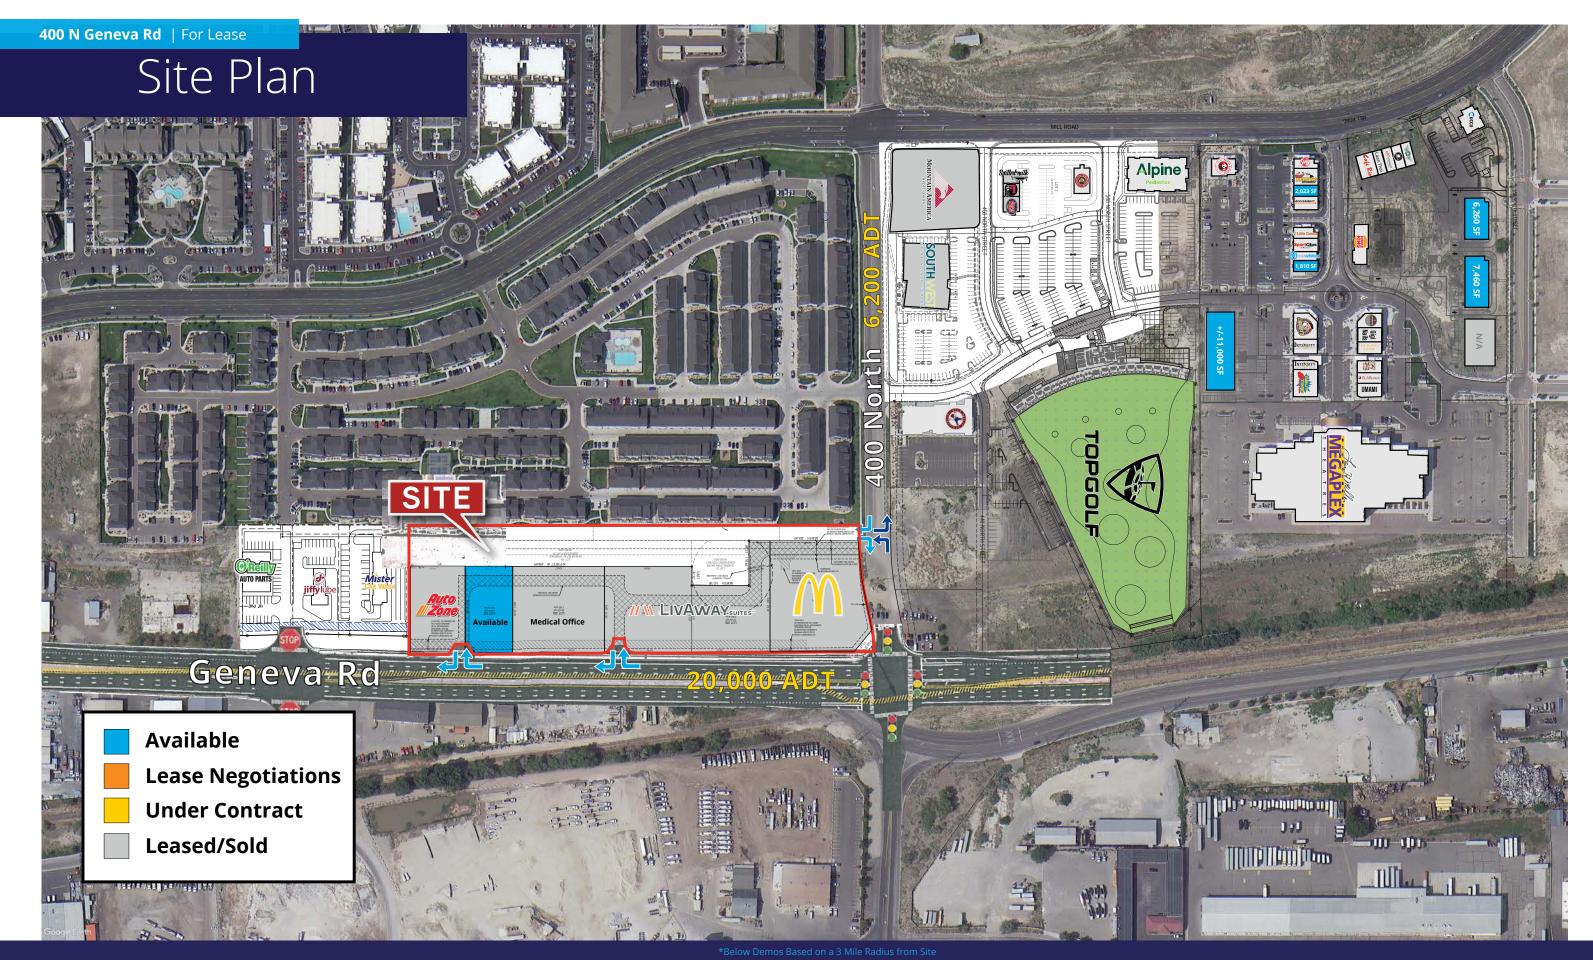

## Developed by:

400 N Geneva Rd

Vineyard, Utah

## Property Info

- Anchored by a strong performing Larry H. Miller Megaplex Theater and Top Golf
- Located near the planned UVU expansion
- Future stoplight on Geneva Rd
- The fastest growing residential community in the state of Utah
- .576 Acre pad available for sale or lease
- Last Pad Remaining