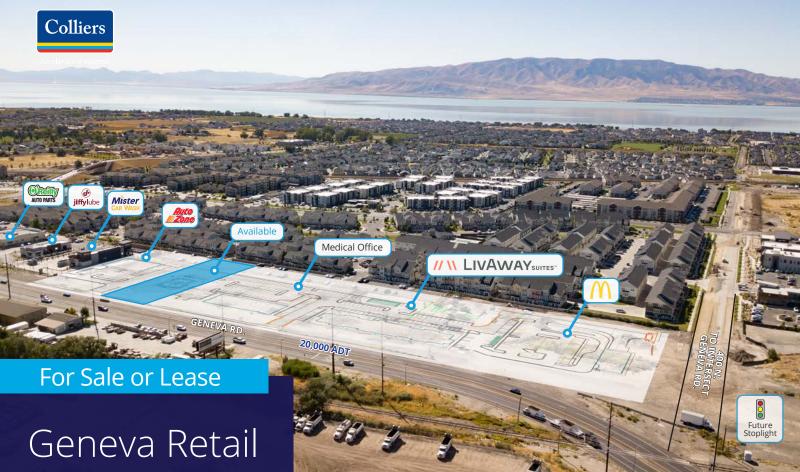

## Developed by:

400 N Geneva Rd

Vineyard, Utah

## Property Info

- Anchored by a strong performing Larry H. Miller Megaplex Theater and Top Golf
- Located near the planned UVU expansion
- Future stoplight on Geneva Rd
- The fastest growing residential community in the state of Utah
- .576 Acre pad available for sale or lease
- Last Pad Remaining