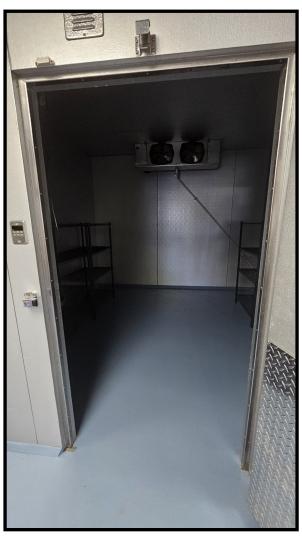

# **PROPERTY FEATURES**

- Great Commissary or Production Kitchen
- 3210 Square Foot Freestanding Artisinal Industrial Building with 2 - 1 BR 1 BA Apts on 2nd story. Can be used for officed
- Artisanal Industrial Zoning– Lake Worth Beach
- Just Three Blocks From Downtown Lake Worth Beach
- Walk-in Cooler, Grease Trap, Floor Drains, Hood
- Five Minutes from I-95 Interchange
- Lot Size: .16 Acre or 6960 SF
- Parking: 3 spots in front, plus rear yard area

Property Summary

| Property:         | Freestanding 2 Story Artisanal Industrial Building, with 2 Apartments                                                 |
|-------------------|-----------------------------------------------------------------------------------------------------------------------|
| Location:         | Located on S "F" Street in Lake Worth Beach, FL 33460                                                                 |
| Year Built:       | 1974                                                                                                                  |
| Zoning:           | AI—Artisanal Industrial Lake Worth Beach                                                                              |
| Use Code:         | 4800—Warehouse/Distribution Terminal                                                                                  |
| PCN#:             | 38-43-44-21-15-079-0080                                                                                               |
| Solar Power:      | Roof mounted Solar Power System                                                                                       |
| Bathrooms:        | 1 ADA compliant & 1 private bathroom on 1st floor. 2 bathrooms upstairs                                               |
| Grease Trap:      | In ground                                                                                                             |
| Electric:         | 3 Phase 400 Amp Service                                                                                               |
| Water Heater:     | Tankless                                                                                                              |
| Basic Building:   | Masonry                                                                                                               |
| Exterior Walls:   | Stucco over Block                                                                                                     |
| Roof:             | Twin "T" Concrete Roof—Built-up Tar and Gravel                                                                        |
| Interior Walls:   | Drywall & Tile                                                                                                        |
| HVAC:             | Individual heating and cooling units—2 brand new in upstairs apartments                                               |
| Ceiling Height:   | 10 ft +                                                                                                               |
| Electric:         | Lake Worth Beach Utilities                                                                                            |
| Public Utilities: | Water and Sewer are provided by Lake Worth Beach Water Utilities.                                                     |
| Signage:          | On Building                                                                                                           |
| Parking:          | 3 Surface Spaces with additional parking in rear of building                                                          |
| Walk Score:       | Walkable Area                                                                                                         |
| Flood Risk:       | Flood Zone X - X represents areas outside the 500-year flood plain with less than 0.2% annual probability of flooding |