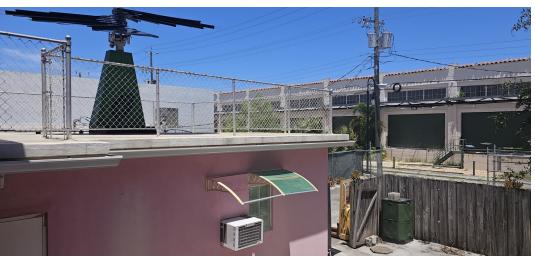

Property Summary

| Property:         | Freestanding 2 Story Artisanal Industrial Building, with 2 Apartments                                                 |
|-------------------|-----------------------------------------------------------------------------------------------------------------------|
| Location:         | Located on S "F" Street in Lake Worth Beach, FL 33460                                                                 |
| Year Built:       | 1974                                                                                                                  |
| Zoning:           | AI—Artisanal Industrial Lake Worth Beach                                                                              |
| Use Code:         | 4800—Warehouse/Distribution Terminal                                                                                  |
| PCN#:             | 38-43-44-21-15-079-0080                                                                                               |
| Solar Power:      | Roof mounted Solar Power System                                                                                       |
| Bathrooms:        | 1 ADA compliant & 1 private bathroom on 1st floor. 2 bathrooms upstairs                                               |
| Grease Trap:      | In ground                                                                                                             |
| Electric:         | 3 Phase 400 Amp Service                                                                                               |
| Water Heater:     | Tankless                                                                                                              |
| Basic Building:   | Masonry                                                                                                               |
| Exterior Walls:   | Stucco over Block                                                                                                     |
| Roof:             | Twin "T" Concrete Roof—Built-up Tar and Gravel                                                                        |
| Interior Walls:   | Drywall & Tile                                                                                                        |
| HVAC:             | Individual heating and cooling units—2 brand new in upstairs apartments                                               |
| Ceiling Height:   | 10 ft +                                                                                                               |
| Electric:         | Lake Worth Beach Utilities                                                                                            |
| Public Utilities: | Water and Sewer are provided by Lake Worth Beach Water Utilities.                                                     |
| Signage:          | On Building                                                                                                           |
| Parking:          | 3 Surface Spaces with additional parking in rear of building                                                          |
| Walk Score:       | Walkable Area                                                                                                         |
| Flood Risk:       | Flood Zone X - X represents areas outside the 500-year flood plain with less than 0.2% annual probability of flooding |