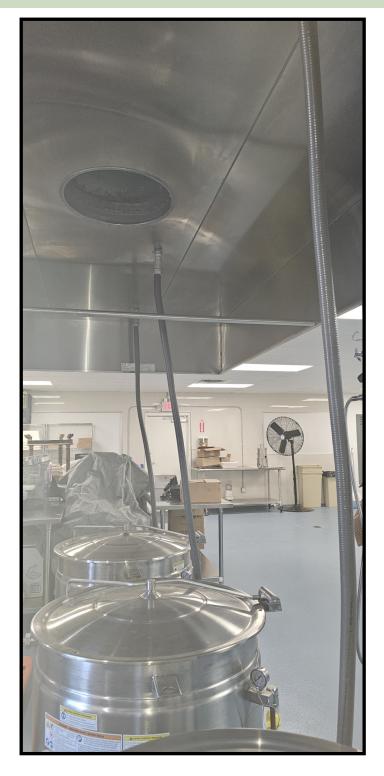

# **PROPERTY FEATURES**

- Great Commissary or Production Kitchen
- 3210 Square Foot Freestanding Artisinal Industrial Building with 2 - 1 BR 1 BA Apts on 2nd story. Can be used for officed
- Artisanal Industrial Zoning– Lake Worth Beach
- Just Three Blocks From Downtown Lake Worth Beach
- Walk-in Cooler, Grease Trap, Floor Drains, Hood
- Five Minutes from I-95 Interchange
- Lot Size: .16 Acre or 6960 SF
- Parking: 3 spots in front, plus rear yard area

Property Summary

| Property:         | Freestanding 2 Story Artisanal Industrial Building, with 2 Apartments                                                 |
|-------------------|-----------------------------------------------------------------------------------------------------------------------|
| Location:         | Located on S "F" Street in Lake Worth Beach, FL 33460                                                                 |
| Year Built:       | 1974                                                                                                                  |
| Zoning:           | AI—Artisanal Industrial Lake Worth Beach                                                                              |
| Use Code:         | 4800—Warehouse/Distribution Terminal                                                                                  |
| PCN#:             | 38-43-44-21-15-079-0080                                                                                               |
| Solar Power:      | Roof mounted Solar Power System                                                                                       |
| Bathrooms:        | 1 ADA compliant & 1 private bathroom on 1st floor. 2 bathrooms upstairs                                               |
| Grease Trap:      | In ground                                                                                                             |
| Electric:         | 3 Phase 400 Amp Service                                                                                               |
| Water Heater:     | Tankless                                                                                                              |
| Basic Building:   | Masonry                                                                                                               |
| Exterior Walls:   | Stucco over Block                                                                                                     |
| Roof:             | Twin "T" Concrete Roof—Built-up Tar and Gravel                                                                        |
| Interior Walls:   | Drywall & Tile                                                                                                        |
| HVAC:             | Individual heating and cooling units—2 brand new in upstairs apartments                                               |
| Ceiling Height:   | 10 ft +                                                                                                               |
| Electric:         | Lake Worth Beach Utilities                                                                                            |
| Public Utilities: | Water and Sewer are provided by Lake Worth Beach Water Utilities.                                                     |
| Signage:          | On Building                                                                                                           |
| Parking:          | 3 Surface Spaces with additional parking in rear of building                                                          |
| Walk Score:       | Walkable Area                                                                                                         |
| Flood Risk:       | Flood Zone X - X represents areas outside the 500-year flood plain with less than 0.2% annual probability of flooding |