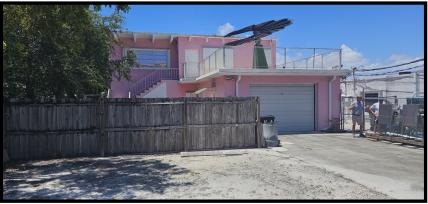

# **PROPERTY FEATURES**

- Great Commissary or Production Kitchen
- 3210 Square Foot Freestanding Artisinal Industrial Building with 2 - 1 BR 1 BA Apts on 2nd story. Can be used for officed
- Artisanal Industrial Zoning– Lake Worth Beach
- Just Three Blocks From Downtown Lake Worth Beach
- Walk-in Cooler, Grease Trap, Floor Drains, Hood
- Five Minutes from I-95 Interchange
- Lot Size: .16 Acre or 6960 SF
- Parking: 3 spots in front, plus rear yard area

Property Summary

| Property:         | Freestanding 2 Story Artisanal Industrial Building, with 2 Apartments                                                 |
|-------------------|-----------------------------------------------------------------------------------------------------------------------|
| Location:         | Located on S "F" Street in Lake Worth Beach, FL 33460                                                                 |
| Year Built:       | 1974                                                                                                                  |
| Zoning:           | AI—Artisanal Industrial Lake Worth Beach                                                                              |
| Use Code:         | 4800—Warehouse/Distribution Terminal                                                                                  |
| PCN#:             | 38-43-44-21-15-079-0080                                                                                               |
| Solar Power:      | Roof mounted Solar Power System                                                                                       |
| Bathrooms:        | 1 ADA compliant & 1 private bathroom on 1st floor. 2 bathrooms upstairs                                               |
| Grease Trap:      | In ground                                                                                                             |
| Electric:         | 3 Phase 400 Amp Service                                                                                               |
| Water Heater:     | Tankless                                                                                                              |
| Basic Building:   | Masonry                                                                                                               |
| Exterior Walls:   | Stucco over Block                                                                                                     |
| Roof:             | Twin "T" Concrete Roof—Built-up Tar and Gravel                                                                        |
| Interior Walls:   | Drywall & Tile                                                                                                        |
| HVAC:             | Individual heating and cooling units—2 brand new in upstairs apartments                                               |
| Ceiling Height:   | 10 ft +                                                                                                               |
| Electric:         | Lake Worth Beach Utilities                                                                                            |
| Public Utilities: | Water and Sewer are provided by Lake Worth Beach Water Utilities.                                                     |
| Signage:          | On Building                                                                                                           |
| Parking:          | 3 Surface Spaces with additional parking in rear of building                                                          |
| Walk Score:       | Walkable Area                                                                                                         |
| Flood Risk:       | Flood Zone X - X represents areas outside the 500-year flood plain with less than 0.2% annual probability of flooding |