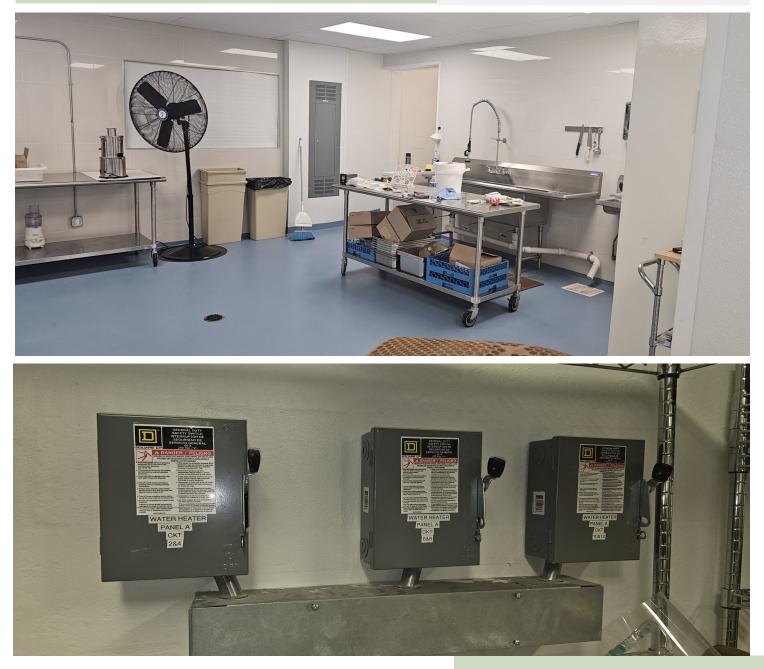

# **PROPERTY FEATURES**

- Great Commissary or Production Kitchen
- 3210 Square Foot Freestanding Artisinal Industrial Building with 2 - 1 BR 1 BA Apts on 2nd story. Can be used for officed
- Artisanal Industrial Zoning– Lake Worth Beach
- Just Three Blocks From Downtown Lake Worth Beach
- Walk-in Cooler, Grease Trap, Floor Drains, Hood
- Five Minutes from I-95 Interchange
- Lot Size: .16 Acre or 6960 SF
- Parking: 3 spots in front, plus rear yard area

Property Summary

| Property:         | Freestanding 2 Story Artisanal Industrial Building, with 2 Apartments                                                 |
|-------------------|-----------------------------------------------------------------------------------------------------------------------|
| Location:         | Located on S "F" Street in Lake Worth Beach, FL 33460                                                                 |
| Year Built:       | 1974                                                                                                                  |
| Zoning:           | AI—Artisanal Industrial Lake Worth Beach                                                                              |
| Use Code:         | 4800—Warehouse/Distribution Terminal                                                                                  |
| PCN#:             | 38-43-44-21-15-079-0080                                                                                               |
| Solar Power:      | Roof mounted Solar Power System                                                                                       |
| Bathrooms:        | 1 ADA compliant & 1 private bathroom on 1st floor. 2 bathrooms upstairs                                               |
| Grease Trap:      | In ground                                                                                                             |
| Electric:         | 3 Phase 400 Amp Service                                                                                               |
| Water Heater:     | Tankless                                                                                                              |
| Basic Building:   | Masonry                                                                                                               |
| Exterior Walls:   | Stucco over Block                                                                                                     |
| Roof:             | Twin "T" Concrete Roof—Built-up Tar and Gravel                                                                        |
| Interior Walls:   | Drywall & Tile                                                                                                        |
| HVAC:             | Individual heating and cooling units—2 brand new in upstairs apartments                                               |
| Ceiling Height:   | 10 ft +                                                                                                               |
| Electric:         | Lake Worth Beach Utilities                                                                                            |
| Public Utilities: | Water and Sewer are provided by Lake Worth Beach Water Utilities.                                                     |
| Signage:          | On Building                                                                                                           |
| Parking:          | 3 Surface Spaces with additional parking in rear of building                                                          |
| Walk Score:       | Walkable Area                                                                                                         |
| Flood Risk:       | Flood Zone X - X represents areas outside the 500-year flood plain with less than 0.2% annual probability of flooding |