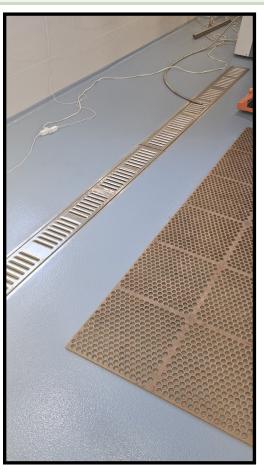

# **PROPERTY FEATURES**

- Great Commissary or Production Kitchen
- 3210 Square Foot Freestanding Artisinal Industrial Building with 2 - 1 BR 1 BA Apts on 2nd story. Can be used for officed
- Artisanal Industrial Zoning– Lake Worth Beach
- Just Three Blocks From Downtown Lake Worth Beach
- Walk-in Cooler, Grease Trap, Floor Drains, Hood
- Five Minutes from I-95 Interchange
- Lot Size: .16 Acre or 6960 SF
- Parking: 3 spots in front, plus rear yard area

Property Summary

| Property:         | Freestanding 2 Story Artisanal Industrial Building, with 2 Apartments                                                 |
|-------------------|-----------------------------------------------------------------------------------------------------------------------|
| Location:         | Located on S "F" Street in Lake Worth Beach, FL 33460                                                                 |
| Year Built:       | 1974                                                                                                                  |
| Zoning:           | AI—Artisanal Industrial Lake Worth Beach                                                                              |
| Use Code:         | 4800—Warehouse/Distribution Terminal                                                                                  |
| PCN#:             | 38-43-44-21-15-079-0080                                                                                               |
| Solar Power:      | Roof mounted Solar Power System                                                                                       |
| Bathrooms:        | 1 ADA compliant & 1 private bathroom on 1st floor. 2 bathrooms upstairs                                               |
| Grease Trap:      | In ground                                                                                                             |
| Electric:         | 3 Phase 400 Amp Service                                                                                               |
| Water Heater:     | Tankless                                                                                                              |
| Basic Building:   | Masonry                                                                                                               |
| Exterior Walls:   | Stucco over Block                                                                                                     |
| Roof:             | Twin "T" Concrete Roof—Built-up Tar and Gravel                                                                        |
| Interior Walls:   | Drywall & Tile                                                                                                        |
| HVAC:             | Individual heating and cooling units—2 brand new in upstairs apartments                                               |
| Ceiling Height:   | 10 ft +                                                                                                               |
| Electric:         | Lake Worth Beach Utilities                                                                                            |
| Public Utilities: | Water and Sewer are provided by Lake Worth Beach Water Utilities.                                                     |
| Signage:          | On Building                                                                                                           |
| Parking:          | 3 Surface Spaces with additional parking in rear of building                                                          |
| Walk Score:       | Walkable Area                                                                                                         |
| Flood Risk:       | Flood Zone X - X represents areas outside the 500-year flood plain with less than 0.2% annual probability of flooding |