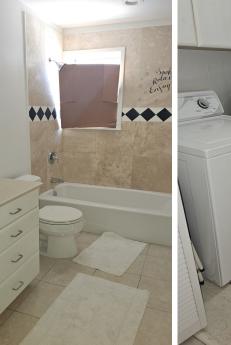

Property Summary

| Property:         | Freestanding 2 Story Artisanal Industrial Building, with 2 Apartments                                                 |
|-------------------|-----------------------------------------------------------------------------------------------------------------------|
| Location:         | Located on S "F" Street in Lake Worth Beach, FL 33460                                                                 |
| Year Built:       | 1974                                                                                                                  |
| Zoning:           | AI—Artisanal Industrial Lake Worth Beach                                                                              |
| Use Code:         | 4800—Warehouse/Distribution Terminal                                                                                  |
| PCN#:             | 38-43-44-21-15-079-0080                                                                                               |
| Solar Power:      | Roof mounted Solar Power System                                                                                       |
| Bathrooms:        | 1 ADA compliant & 1 private bathroom on 1st floor. 2 bathrooms upstairs                                               |
| Grease Trap:      | In ground                                                                                                             |
| Electric:         | 3 Phase 400 Amp Service                                                                                               |
| Water Heater:     | Tankless                                                                                                              |
| Basic Building:   | Masonry                                                                                                               |
| Exterior Walls:   | Stucco over Block                                                                                                     |
| Roof:             | Twin "T" Concrete Roof—Built-up Tar and Gravel                                                                        |
| Interior Walls:   | Drywall & Tile                                                                                                        |
| HVAC:             | Individual heating and cooling units—2 brand new in upstairs apartments                                               |
| Ceiling Height:   | 10 ft +                                                                                                               |
| Electric:         | Lake Worth Beach Utilities                                                                                            |
| Public Utilities: | Water and Sewer are provided by Lake Worth Beach Water Utilities.                                                     |
| Signage:          | On Building                                                                                                           |
| Parking:          | 3 Surface Spaces with additional parking in rear of building                                                          |
| Walk Score:       | Walkable Area                                                                                                         |
| Flood Risk:       | Flood Zone X - X represents areas outside the 500-year flood plain with less than 0.2% annual probability of flooding |

#### Upstairs Apartments