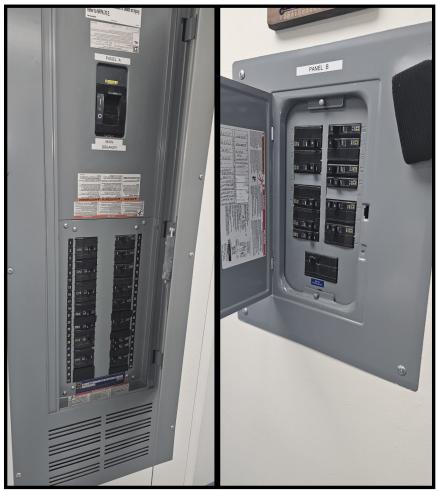

Property Summary

| Property:         | Freestanding 2 Story Artisanal Industrial Building, with 2 Apartments                                                 |
|-------------------|-----------------------------------------------------------------------------------------------------------------------|
| Location:         | Located on S "F" Street in Lake Worth Beach, FL 33460                                                                 |
| Year Built:       | 1974                                                                                                                  |
| Zoning:           | AI—Artisanal Industrial Lake Worth Beach                                                                              |
| Use Code:         | 4800—Warehouse/Distribution Terminal                                                                                  |
| PCN#:             | 38-43-44-21-15-079-0080                                                                                               |
| Solar Power:      | Roof mounted Solar Power System                                                                                       |
| Bathrooms:        | 1 ADA compliant & 1 private bathroom on 1st floor. 2 bathrooms upstairs                                               |
| Grease Trap:      | In ground                                                                                                             |
| Electric:         | 3 Phase 400 Amp Service                                                                                               |
| Water Heater:     | Tankless                                                                                                              |
| Basic Building:   | Masonry                                                                                                               |
| Exterior Walls:   | Stucco over Block                                                                                                     |
| Roof:             | Twin "T" Concrete Roof—Built-up Tar and Gravel                                                                        |
| Interior Walls:   | Drywall & Tile                                                                                                        |
| HVAC:             | Individual heating and cooling units—2 brand new in upstairs apartments                                               |
| Ceiling Height:   | 10 ft +                                                                                                               |
| Electric:         | Lake Worth Beach Utilities                                                                                            |
| Public Utilities: | Water and Sewer are provided by Lake Worth Beach Water Utilities.                                                     |
| Signage:          | On Building                                                                                                           |
| Parking:          | 3 Surface Spaces with additional parking in rear of building                                                          |
| Walk Score:       | Walkable Area                                                                                                         |
| Flood Risk:       | Flood Zone X - X represents areas outside the 500-year flood plain with less than 0.2% annual probability of flooding |