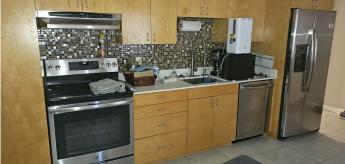

# **PROPERTY FEATURES**

- Great Commissary or Production Kitchen
- 3210 Square Foot Freestanding Artisinal Industrial Building with 2 - 1 BR 1 BA Apts on 2nd story. Can be used for officed
- Artisanal Industrial Zoning– Lake Worth Beach
- Just Three Blocks From Downtown Lake Worth Beach
- Walk-in Cooler, Grease Trap, Floor Drains, Hood
- Five Minutes from I-95 Interchange
- Lot Size: .16 Acre or 6960 SF
- Parking: 3 spots in front, plus rear yard area

Property Summary

| Property:         | Freestanding 2 Story Artisanal Industrial Building, with 2 Apartments                                                 |
|-------------------|-----------------------------------------------------------------------------------------------------------------------|
| Location:         | Located on S "F" Street in Lake Worth Beach, FL 33460                                                                 |
| Year Built:       | 1974                                                                                                                  |
| Zoning:           | AI—Artisanal Industrial Lake Worth Beach                                                                              |
| Use Code:         | 4800—Warehouse/Distribution Terminal                                                                                  |
| PCN#:             | 38-43-44-21-15-079-0080                                                                                               |
| Solar Power:      | Roof mounted Solar Power System                                                                                       |
| Bathrooms:        | 1 ADA compliant & 1 private bathroom on 1st floor. 2 bathrooms upstairs                                               |
| Grease Trap:      | In ground                                                                                                             |
| Electric:         | 3 Phase 400 Amp Service                                                                                               |
| Water Heater:     | Tankless                                                                                                              |
| Basic Building:   | Masonry                                                                                                               |
| Exterior Walls:   | Stucco over Block                                                                                                     |
| Roof:             | Twin "T" Concrete Roof—Built-up Tar and Gravel                                                                        |
| Interior Walls:   | Drywall & Tile                                                                                                        |
| HVAC:             | Individual heating and cooling units—2 brand new in upstairs apartments                                               |
| Ceiling Height:   | 10 ft +                                                                                                               |
| Electric:         | Lake Worth Beach Utilities                                                                                            |
| Public Utilities: | Water and Sewer are provided by Lake Worth Beach Water Utilities.                                                     |
| Signage:          | On Building                                                                                                           |
| Parking:          | 3 Surface Spaces with additional parking in rear of building                                                          |
| Walk Score:       | Walkable Area                                                                                                         |
| Flood Risk:       | Flood Zone X - X represents areas outside the 500-year flood plain with less than 0.2% annual probability of flooding |