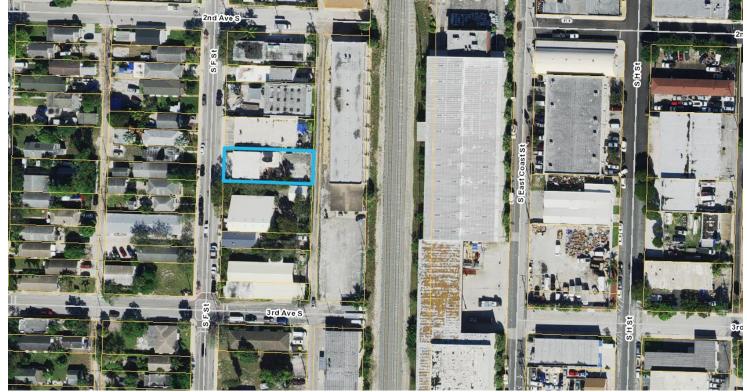

Property Summary

| Property:         | Freestanding 2 Story Artisanal Industrial Building, with 2 Apartments                                                 |
|-------------------|-----------------------------------------------------------------------------------------------------------------------|
| Location:         | Located on S "F" Street in Lake Worth Beach, FL 33460                                                                 |
| Year Built:       | 1974                                                                                                                  |
| Zoning:           | AI—Artisanal Industrial Lake Worth Beach                                                                              |
| Use Code:         | 4800—Warehouse/Distribution Terminal                                                                                  |
| PCN#:             | 38-43-44-21-15-079-0080                                                                                               |
| Solar Power:      | Roof mounted Solar Power System                                                                                       |
| Bathrooms:        | 1 ADA compliant & 1 private bathroom on 1st floor. 2 bathrooms upstairs                                               |
| Grease Trap:      | In ground                                                                                                             |
| Electric:         | 3 Phase 400 Amp Service                                                                                               |
| Water Heater:     | Tankless                                                                                                              |
| Basic Building:   | Masonry                                                                                                               |
| Exterior Walls:   | Stucco over Block                                                                                                     |
| Roof:             | Twin "T" Concrete Roof—Built-up Tar and Gravel                                                                        |
| Interior Walls:   | Drywall & Tile                                                                                                        |
| HVAC:             | Individual heating and cooling units—2 brand new in upstairs apartments                                               |
| Ceiling Height:   | 10 ft +                                                                                                               |
| Electric:         | Lake Worth Beach Utilities                                                                                            |
| Public Utilities: | Water and Sewer are provided by Lake Worth Beach Water Utilities.                                                     |
| Signage:          | On Building                                                                                                           |
| Parking:          | 3 Surface Spaces with additional parking in rear of building                                                          |
| Walk Score:       | Walkable Area                                                                                                         |
| Flood Risk:       | Flood Zone X - X represents areas outside the 500-year flood plain with less than 0.2% annual probability of flooding |