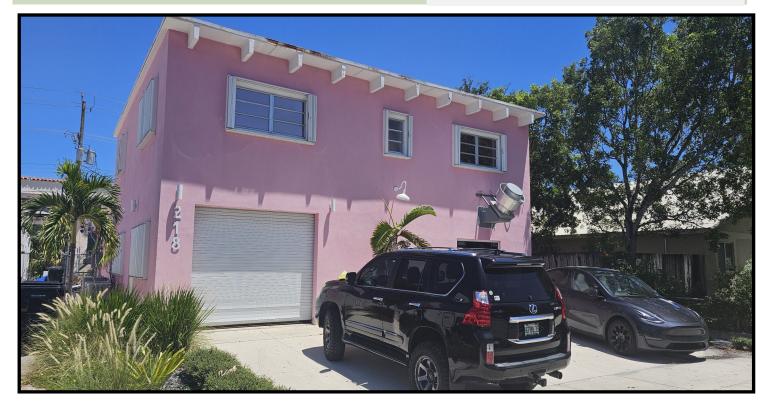

218 S "F" STREET, LAKE WORTH BEACH, FL

# **PROPERTY FEATURES**

- Great Commissary or Production Kitchen
- 3210 Square Foot Freestanding Artisinal Industrial Building with 2 - 1 BR 1 BA Apts on 2nd story. Can be used for officed
- Artisanal Industrial Zoning– Lake Worth Beach
- Just Three Blocks From Downtown Lake Worth Beach
- Walk-in Cooler, Grease Trap, Floor Drains, Hood
- Five Minutes from I-95 Interchange
- Lot Size: .16 Acre or 6960 SF
- Parking: 3 spots in front, plus rear yard area

#### FOR SALE: INDUSTRIAL ZONED - MIXED USE **BUILDING**

218 S "F" STREET, LAKE WORTH BEACH, FL

# For Sale: industrial Zoned - Mixed Use Building

218 S "F" STREET, LAKE WORTH BEACH, FL