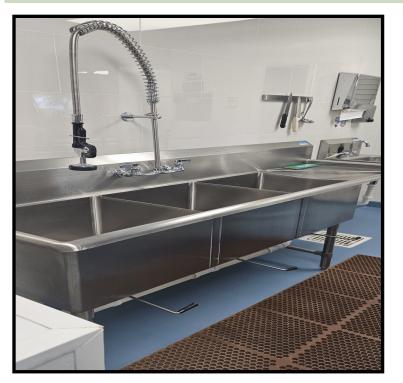

# **PROPERTY FEATURES**

- Great Commissary or Production Kitchen
- 3210 Square Foot Freestanding Artisinal Industrial Building with 2 - 1 BR 1 BA Apts on 2nd story. Can be used for officed
- Artisanal Industrial Zoning– Lake Worth Beach
- Just Three Blocks From Downtown Lake Worth Beach
- Walk-in Cooler, Grease Trap, Floor Drains, Hood
- Five Minutes from I-95 Interchange
- Lot Size: .16 Acre or 6960 SF
- Parking: 3 spots in front, plus rear yard area

Property Summary

| Property:         | Freestanding 2 Story Artisanal Industrial Building, with 2 Apartments                                                 |
|-------------------|-----------------------------------------------------------------------------------------------------------------------|
| Location:         | Located on S "F" Street in Lake Worth Beach, FL 33460                                                                 |
| Year Built:       | 1974                                                                                                                  |
| Zoning:           | AI—Artisanal Industrial Lake Worth Beach                                                                              |
| Use Code:         | 4800—Warehouse/Distribution Terminal                                                                                  |
| PCN#:             | 38-43-44-21-15-079-0080                                                                                               |
| Solar Power:      | Roof mounted Solar Power System                                                                                       |
| Bathrooms:        | 1 ADA compliant & 1 private bathroom on 1st floor. 2 bathrooms upstairs                                               |
| Grease Trap:      | In ground                                                                                                             |
| Electric:         | 3 Phase 400 Amp Service                                                                                               |
| Water Heater:     | Tankless                                                                                                              |
| Basic Building:   | Masonry                                                                                                               |
| Exterior Walls:   | Stucco over Block                                                                                                     |
| Roof:             | Twin "T" Concrete Roof—Built-up Tar and Gravel                                                                        |
| Interior Walls:   | Drywall & Tile                                                                                                        |
| HVAC:             | Individual heating and cooling units—2 brand new in upstairs apartments                                               |
| Ceiling Height:   | 10 ft +                                                                                                               |
| Electric:         | Lake Worth Beach Utilities                                                                                            |
| Public Utilities: | Water and Sewer are provided by Lake Worth Beach Water Utilities.                                                     |
| Signage:          | On Building                                                                                                           |
| Parking:          | 3 Surface Spaces with additional parking in rear of building                                                          |
| Walk Score:       | Walkable Area                                                                                                         |
| Flood Risk:       | Flood Zone X - X represents areas outside the 500-year flood plain with less than 0.2% annual probability of flooding |