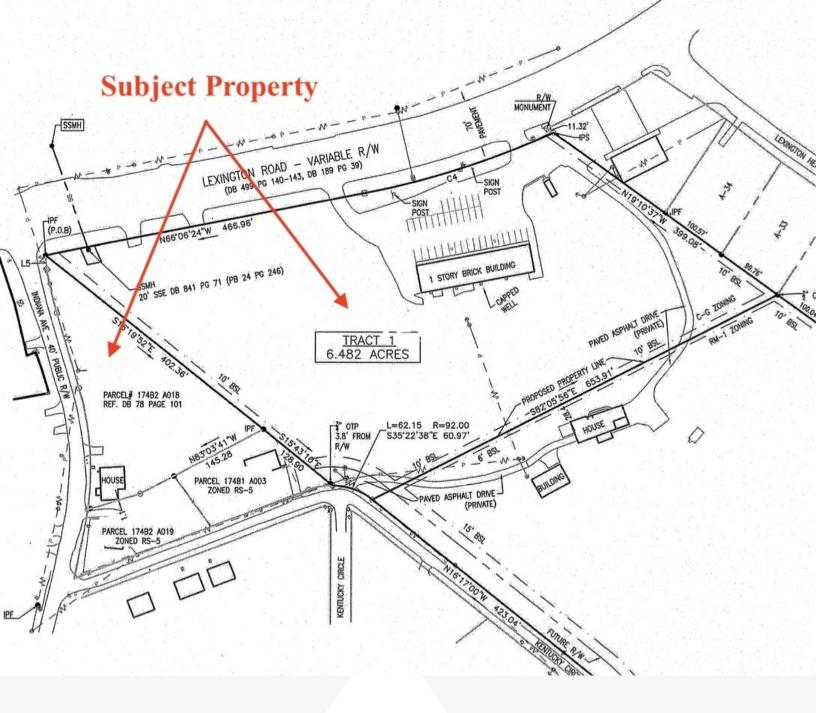

# **Property Description**

Fantastic 7.78 development opportunity! These two parcels have 750' of frontage on Lexington Rd and 370' of frontage on Indiana Avenue, offering incredible exposure and accessibility. Whether you're a developer or an investor, this is an excellent opportunity you don't want to miss.

With relatively level terrain, excellent visibility, and a traffic count of 28,900 cars, it's an ideal location for a new commercial/mixed-use development. This property is just two miles from downtown Athens and the University of Georgia and is under half a mile from Highway 78 & Loop 10 interchange. This area continues to see steady growth with several new multi-family developments, including The Haven of Athens and the new 1,000-bedroom Atlas Athens development. In addition, the new Loop Interchange at Lexington Road is scheduled to be completed in 2025.