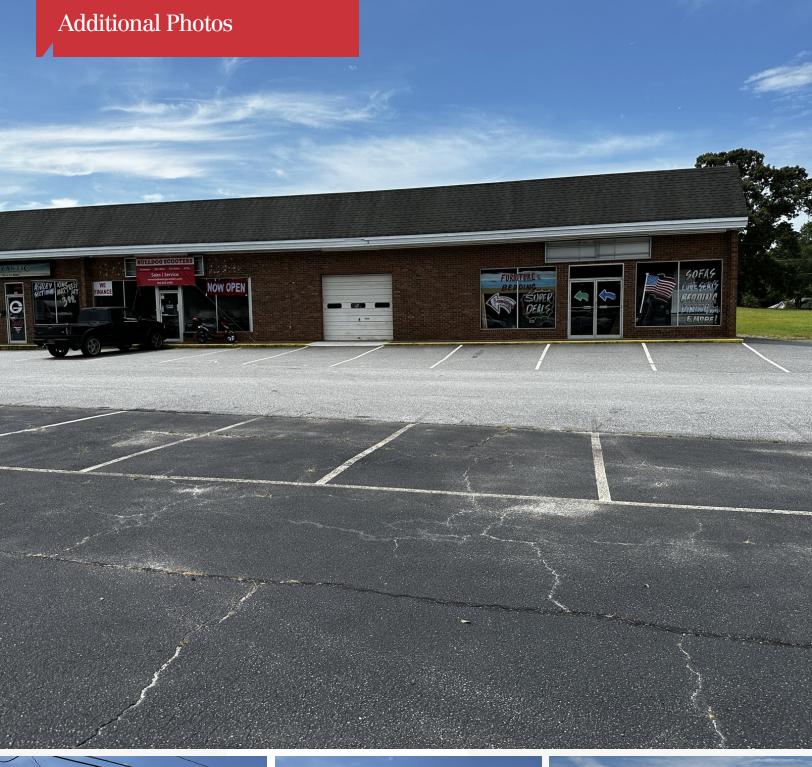

This property is zoned Commercial General, allowing for a wide range of commercial uses, and has all utilities available. Currently, on the property, there is an existing 6,600 SF commercial building, two small residential houses, and an ice machine which provide approximately \$5,175 rent per month.