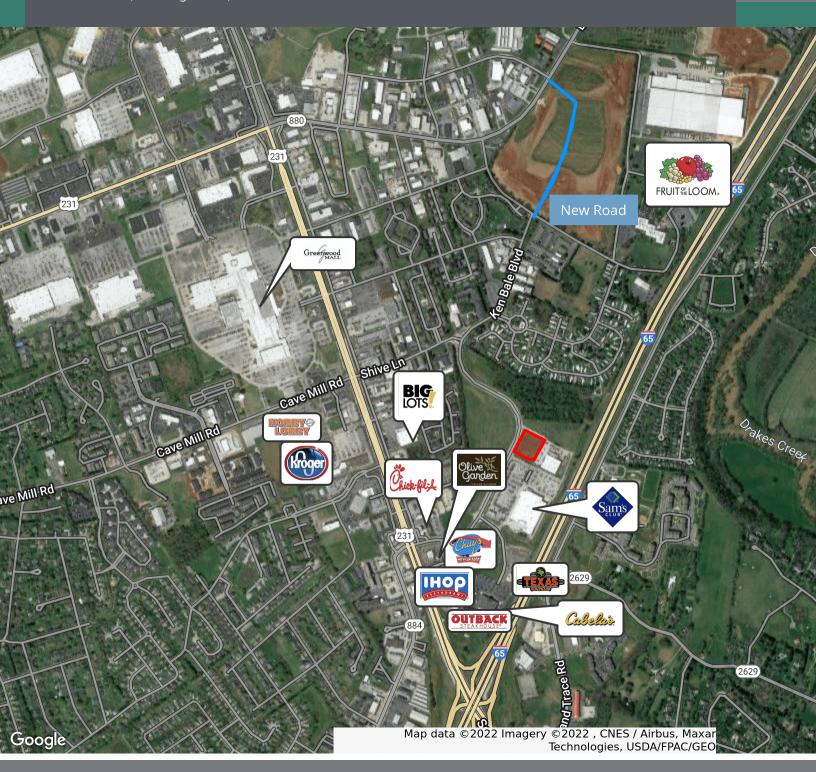

#### **PROPERTY DESCRIPTION**

1.95 acres retail pad situated on Ken Bale Blvd. in front of Stockdales and adjacent to Sams Club. Approximately 1.22 acres are outside the existing drainage basin. The drainage basin can be reconfigured to increase the usable acreage.

#### **PROPERTY HIGHLIGHTS**

- All utilities available
- Zoned highway business
- Pad ready
- · Available for sale, lease or build to suit
- Easily accessible off I-65