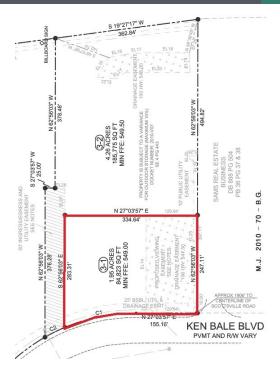

#### **PROPERTY DESCRIPTION**

1.95 acres retail pad situated on Ken Bale Blvd. in front of Stockdales and adjacent to Sams Club. Approximately 1.22 acres are outside the existing drainage basin. The drainage basin can be reconfigured to increase the usable acreage.

#### **OFFERING SUMMARY**

| Sale Price:                                          | TBD           |
|------------------------------------------------------|---------------|
| Lease Rate:                                          | TBD           |
| Pricing based on configuration, use, size of project |               |
| Total Lot Size:                                      | 1.95<br>Acres |