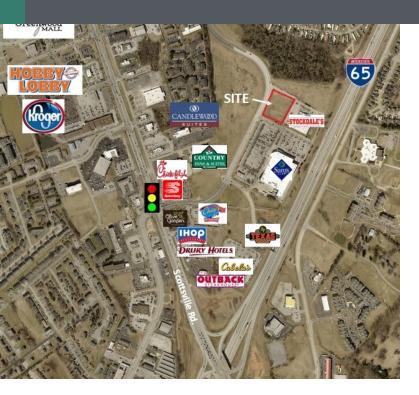

# **OUTPARCEL TO STOCKDALES**

Ken Bale blvd. , Bowling Green, KY 42103

#### **PROPERTY DESCRIPTION**

1.95 acres retail pad situated on Ken Bale Blvd. in front of Stockdales and adjacent to Sams Club. Approximately 1.22 acres are outside the existing drainage basin. The drainage basin can be reconfigured to increase the usable acreage.

#### **PROPERTY HIGHLIGHTS**

- All utilities available
- Zoned highway business
- Pad ready
- · Available for sale, lease or build to suit
- Easily accessible off I-65