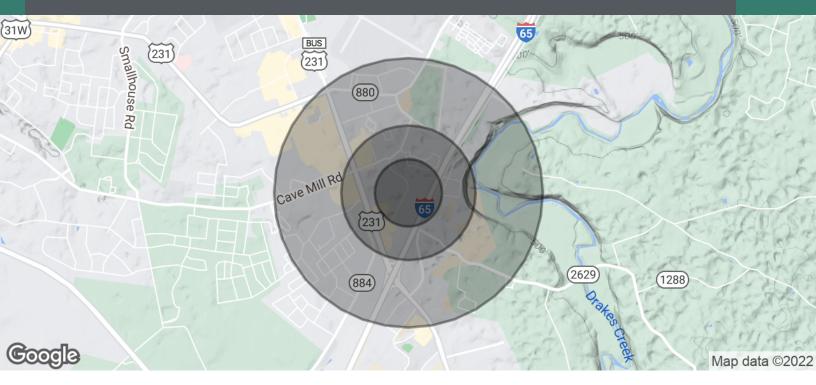

| DEMOGRAPHICS      | 0.25 MILES | 0.5 MILES | 1 MILE   |
|-------------------|------------|-----------|----------|
| Total Households  | 284        | 996       | 3,222    |
| Total Population  | 567        | 1,987     | 6,671    |
| Average HH Income | \$39,072   | \$47,129  | \$61,436 |

# OUTPARCEL TO STOCKDALES

Ken Bale blvd. , Bowling Green, KY 42103

| POPULATION           | 0.25 MILES | 0.5 MILES | 1 MILE |
|----------------------|------------|-----------|--------|
| Total Population     | 567        | 1,987     | 6,671  |
| Average Age          | 27.6       | 28.4      | 31.5   |
| Average Age (Male)   | 27.3       | 29.9      | 32.9   |
| Average Age (Female) | 28.0       | 28.1      | 31.0   |

| HOUSEHOLDS & INCOME | 0.25 MILES | 0.5 MILES | 1 MILE   |
|---------------------|------------|-----------|----------|
| Total Households    | 284        | 996       | 3,222    |
| # of Persons per HH | 2.0        | 2.0       | 2.1      |
| Average HH Income   | \$39,072   | \$47,129  | \$61,436 |
| Average House Value | \$31,410   | \$36,328  | \$84,626 |