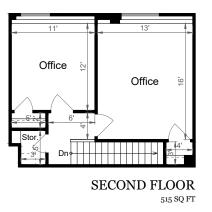

## 780 LAUREL STREET, SAN CARLOS

**Estimated Total** Square Footage: 4,720 SQ FT Calculated from outside face of exterior walls.