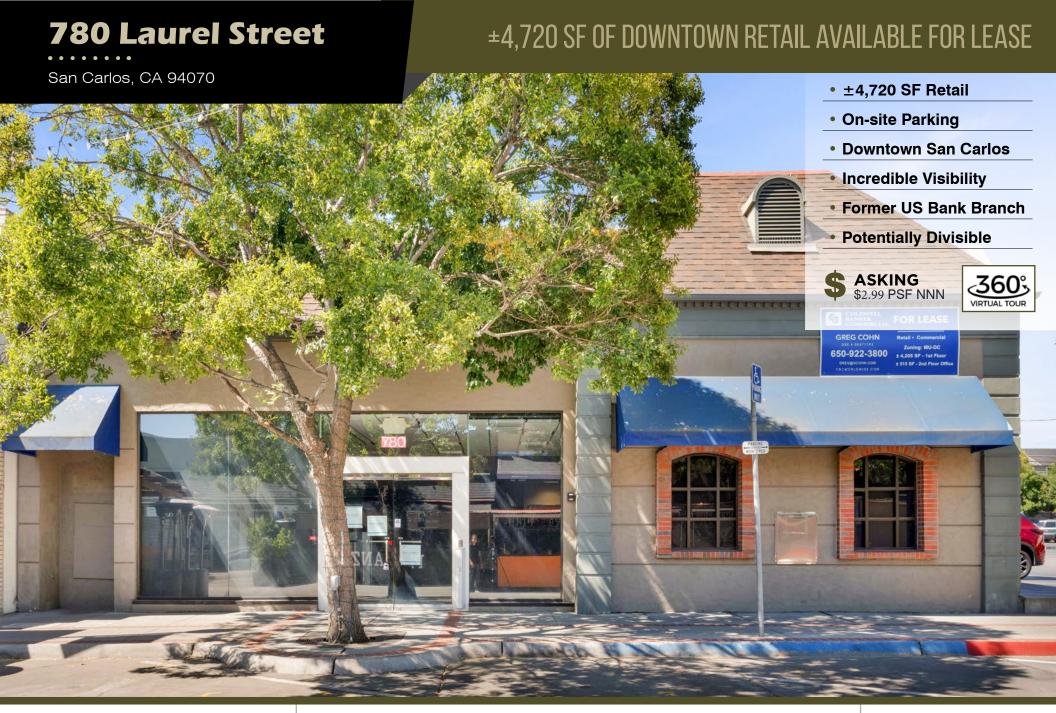

## 780 LAUREL STREET, SAN CARLOS

## 780 LAUREL STREET, SAN CARLOS

**Estimated Total** Square Footage: 4,720 SQ FT Calculated from outside face of exterior walls.