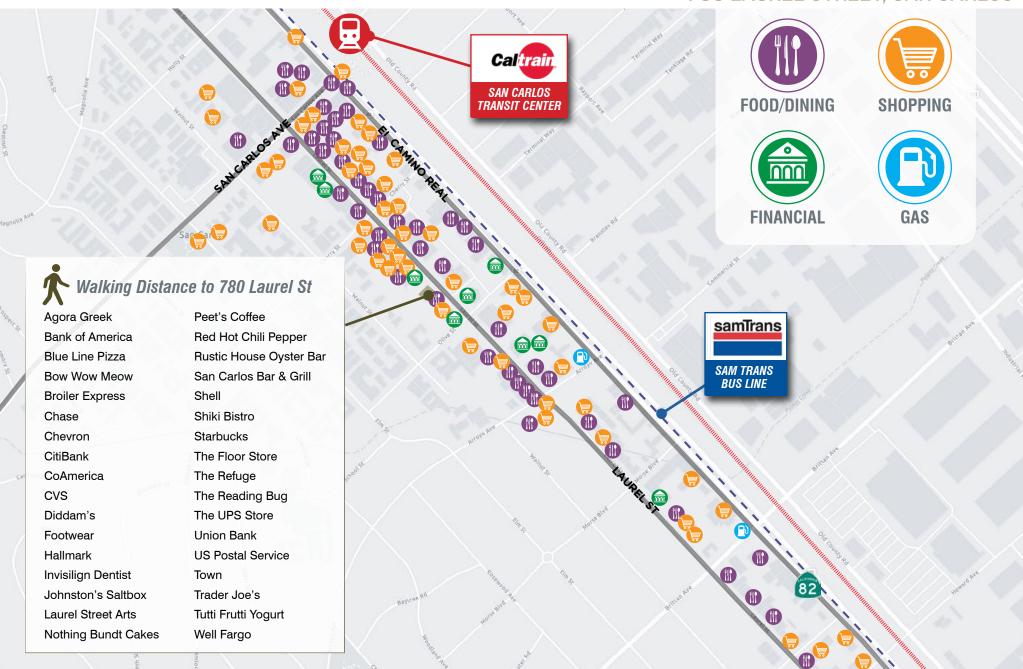

1629 Main Street Redwood City, CA 94063 www.srscre.com

#### **Anthony Kamm**

Principal, Commercial Division

650.888.3858 ak@seq-rs.com CAL DRE LIC NO. 01783456



1427 Chapin Avenue Burlingame, CA 94010 www.cbcworldwide.com

#### **Greg Cohn**

Broker Associate
650.922.3800
greg@gcohn.com
CAL DRE LIC NO. 00871792

### **PROPERTY PHOTOS**

## 780 LAUREL STREET, SAN CARLOS









### **PROPERTY PHOTOS**

# 780 LAUREL STREET, SAN CARLOS









# Female 17 Rstrm Breakroom Rstrm Vault Office Storage/ Mech Room Office Open Office 13' Conference Room Office Office 🕾 Entry FIRST FLOOR 4,205 SQ FT

## 780 LAUREL STREET, SAN CARLOS



**Estimated Total** Square Footage: 4,720 SQ FT Calculated from outside face of exterior walls.

## 780 LAUREL STREET, SAN CARLOS