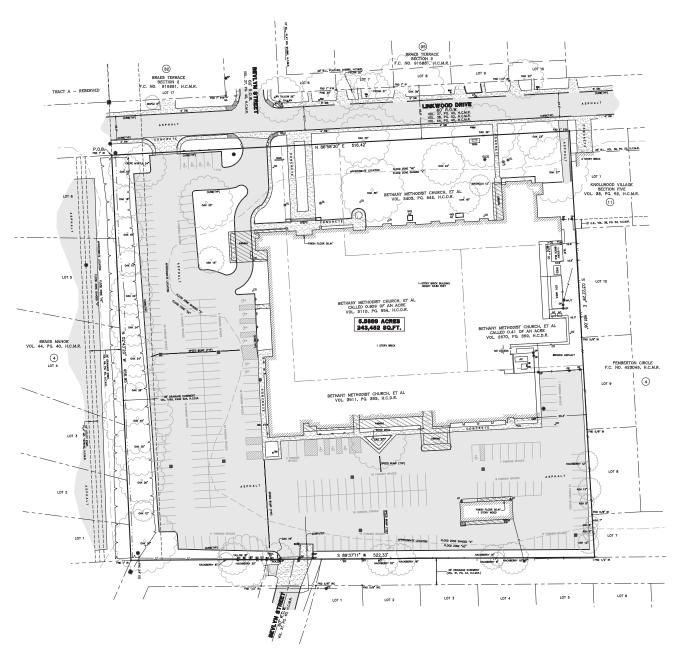

Counts   | Vehicles Per Day |  |  |
|------------------|------------------|--|--|
| I-610            | 200,049          |  |  |
| US 59            | 204,781          |  |  |
| Buffalo Speedway | 8,999            |  |  |

## $\stackrel{\circ 0^+}{\frown}$ 2023 Demographics

| Population Summary       | 1-Miles   | 3-Miles   | 5-Miles   |
|--------------------------|-----------|-----------|-----------|
| Population               | 22,706    | 132,896   | 463,932   |
| Median Age               | 35.8      | 35.7      | 35.1      |
| Average Household Income | \$119,975 | \$157,675 | \$122,726 |
| Average Home Value       | \$506,459 | \$711,076 | \$545,268 |
| College Degree or Higher | 63.2%     | 76.1%     | 56.2%     |

## **Property Aerial**



## **Property Aerial**



Property Survey



## For Sale 3511 Linkwood Drive Houston, TX 77025

**EXECUTE CONFIDENTIALITY AGREEMENT** 

www.cbre.com

#### **Contact Us**

#### **Barrett Von Blon**

First Vice President T +1 713 577 1777 barrett.vonblon@cbre.com

#### **Chris Bergmann Jr.** Executive Vice President T +1 713 577 3847 chris.bergmann@cbre.com

**CBRE** 

#### CAPITAL MARKETS | LAND SERVICES

© 2023 CBRE, Inc. All rights reserved. This information has been obtained from sources believed reliable, but has not been verified for accuracy or completeness. You should conduct a careful, independent investigation of the property and verify all information. Any reliance on this information is solely at your own risk. CBRE and the CBRE logo are service marks of CBRE, Inc. All other marks displayed on this document are the proper