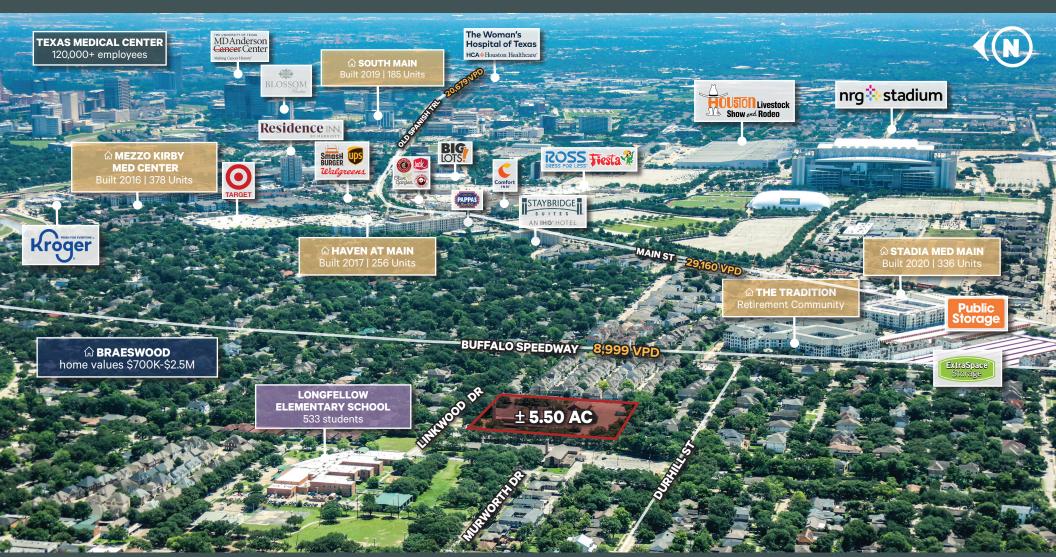

#### Surrounding Area

• Proximity to Texas Medical Center

#### **Property Information**

- <u>+</u>5.50 acres
- Building Size: <u>+</u> 48,000 SF; built in 1995
- Currently a Church/School facility
- No restrictions
- Utilities through City of Houston
- Total tax rate: \$2.014811 (2023)
- Inside 100-yr & 500-yr floodplain
- No pipeline through tract
- Minimal on-site detention required; high impervious cover
- Two curb cuts in place
- Access via Linkwood Dr & Belvyn Dr
- HISD (Longfellow Elementary, Pershing Middle School, Bellaire High School)

#### 

| Traffic Counts   | Vehicles Per Day |  |  |
|------------------|------------------|--|--|
| I-610            | 200,049          |  |  |
| US 59            | 204,781          |  |  |
| Buffalo Speedway | 8,999            |  |  |