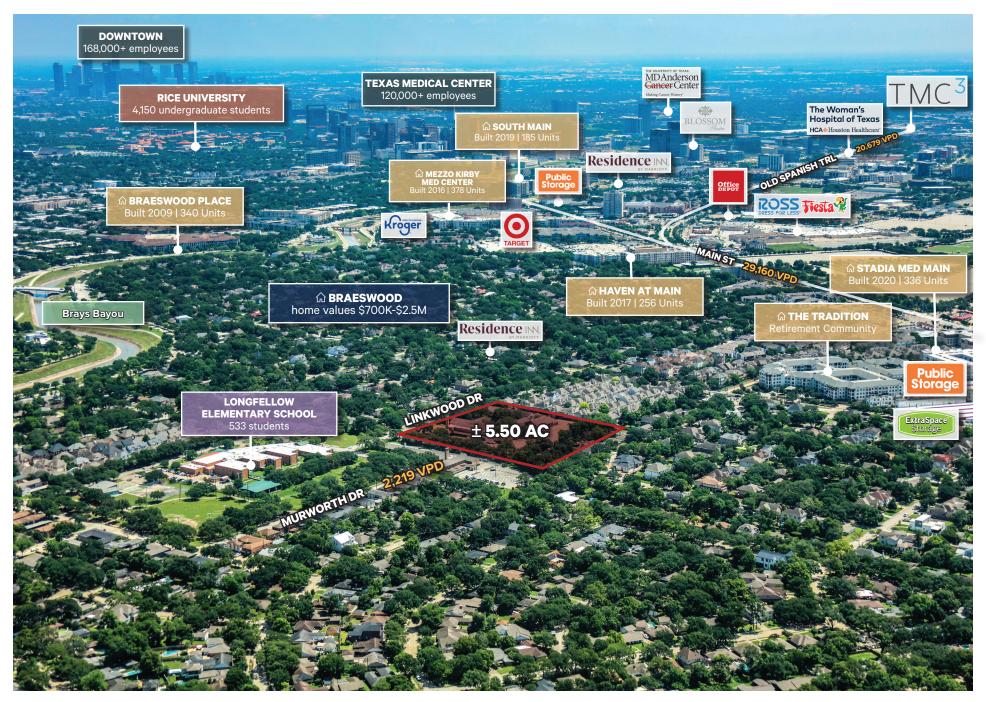

#### Surrounding Area

• Proximity to Texas Medical Center

#### **Property Information**

- <u>+</u>5.50 acres
- Building Size: <u>+</u> 48,000 SF; built in 1995
- Currently a Church/School facility
- No restrictions
- Utilities through City of Houston
- Total tax rate: \$2.014811 (2023)
- Inside 100-yr & 500-yr floodplain
- No pipeline through tract
- Minimal on-site detention required; high impervious cover
- Two curb cuts in place
- Access via Linkwood Dr & Belvyn Dr
- HISD (Longfellow Elementary, Pershing Middle School, Bellaire High School)