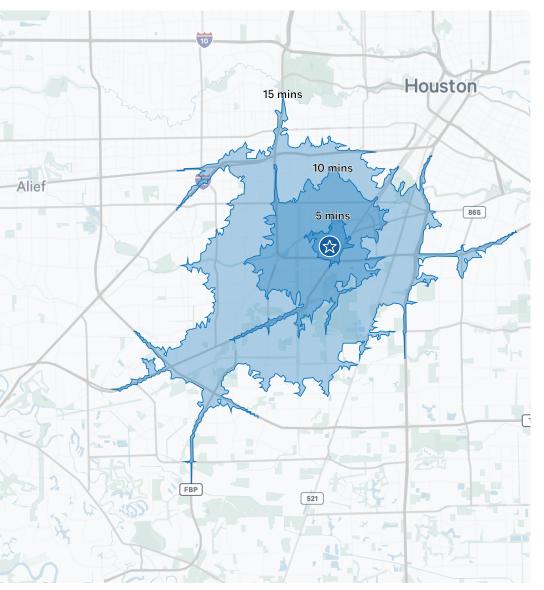

## Commute & Demographics

| Drive Times          | Minutes |
|----------------------|---------|
| Texas Medical Center | 10      |
| Downtown Houston     | 24      |
| Uptown/Galleria      | 20      |

## $\stackrel{\circ 0^+}{\frown}$ 2023 Demographics

| Population Summary       | 1-Miles   | 3-Miles   | 5-Miles   |
|--------------------------|-----------|-----------|-----------|
| Population               | 22,706    | 132,896   | 463,932   |
| Median Age               | 35.8      | 35.7      | 35.1      |
| Average Household Income | \$119,975 | \$157,675 | \$122,726 |
| Average Home Value       | \$506,459 | \$711,076 | \$545,268 |
| College Degree or Higher | 63.2%     | 76.1%     | 56.2%     |