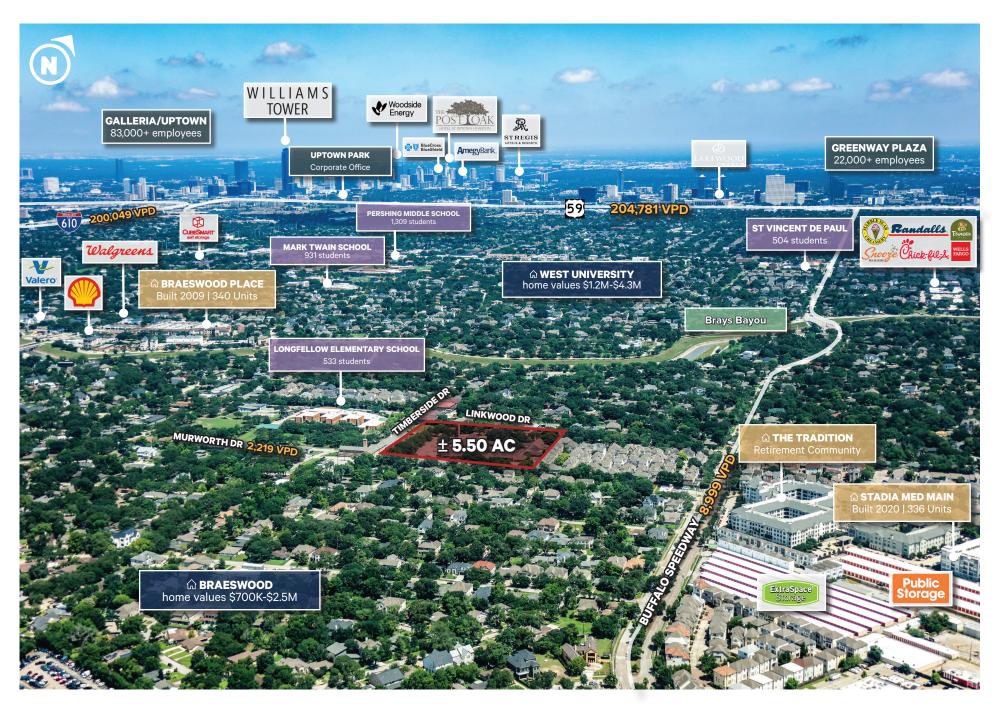

#### Surrounding Area

• Proximity to Texas Medical Center

#### 

| Traffic Counts   | Vehicles Per Day |  |  |
|------------------|------------------|--|--|
| I-610            | 200,049          |  |  |
| US 59            | 204,781          |  |  |
| Buffalo Speedway | 8,999            |  |  |