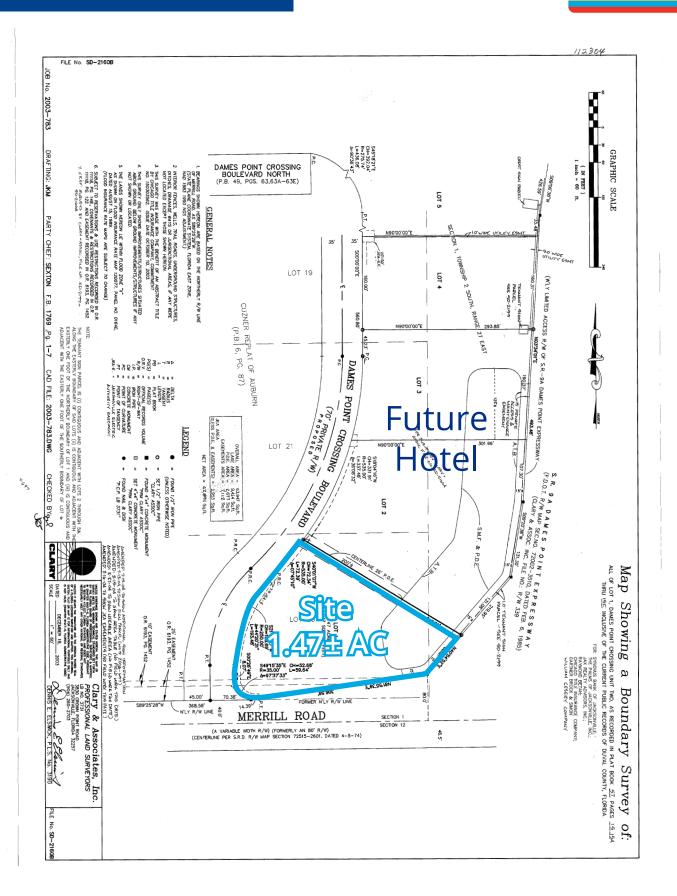

# Commercial Corner Parcel NEC Merrill Rd & Dames Point Crossing Blvd Jacksonville, FL 32277

- Great corner parcel located on Merrill Rd at I-295 interchange
- 300' of frontage on Merrill Rd
- Property is zoned PUD allowing for most commercial uses
- Offsite retention and shared ingress and egress road at full access median
- Excellent visibility on Merrill Rd with 28,500 cars per day