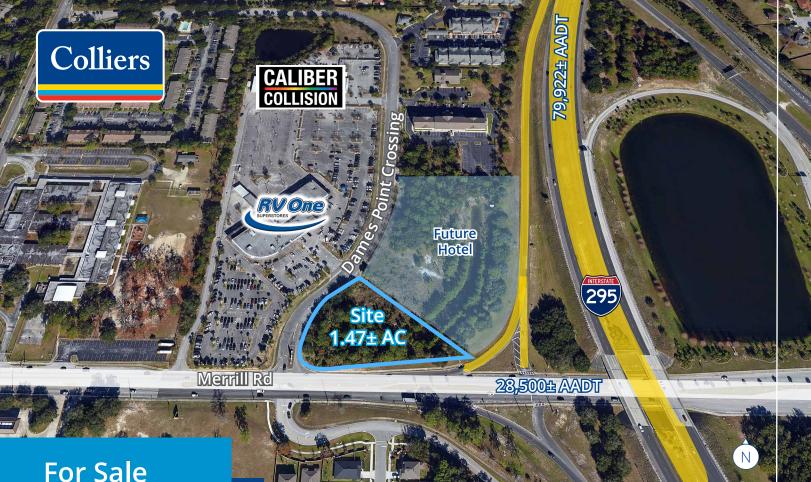

# Commercial Corner Parcel NEC Merrill Rd & Dames Point Crossing Blvd Jacksonville, FL 32277

- Great corner parcel located on Merrill Rd at I-295 interchange
- 300' of frontage on Merrill Rd
- Property is zoned PUD allowing for most commercial uses
- Offsite retention and shared ingress and egress road at full access median
- Excellent visibility on Merrill Rd with 28,500 cars per day