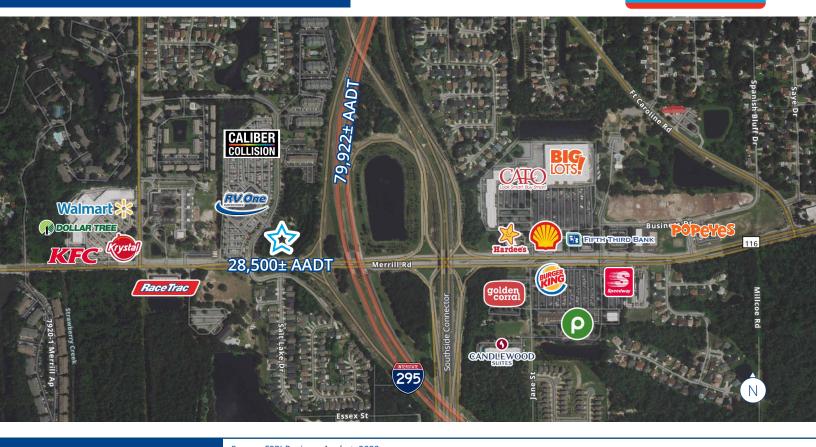

# Commercial Corner Parcel NEC Merrill Rd & Dames Point Crossing Blvd Jacksonville, FL 32277

- Great corner parcel located on Merrill Rd at I-295 interchange
- 300' of frontage on Merrill Rd
- Property is zoned PUD allowing for most commercial uses
- Offsite retention and shared ingress and egress road at full access median
- Excellent visibility on Merrill Rd with 28,500 cars per day

## Trade Area

Area Demographics

Source: ESRI Business Analyst, 2022