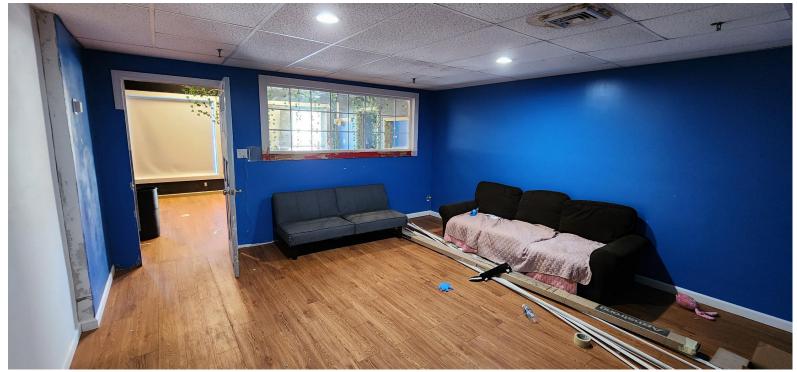

#### **PROPERTY FEATURES**

- 15,500 SF +/- warehouse with 2 loading docks
- 2,400 SF +/- retail / office / former dog daycare facility with a large outdoor fenced area
- Immediate on/off access to RT-8
- Located on RT-42