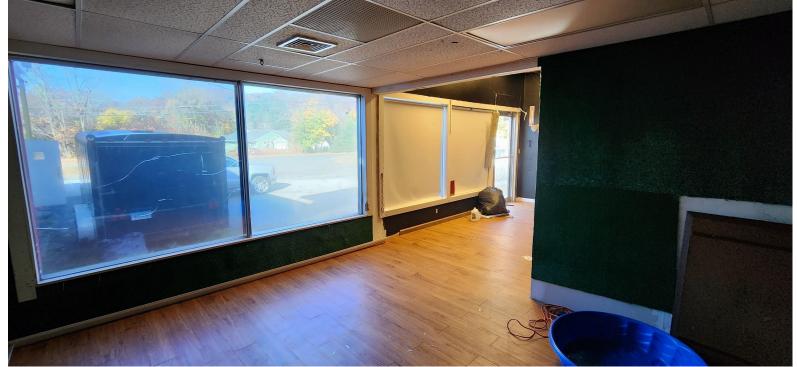

#### **PROPERTY FEATURES**

- 15,500 SF +/- warehouse with 2 loading docks
- 2,400 SF +/- retail / office / former dog daycare facility with a large outdoor fenced area
- Immediate on/off access to RT-8
- Located on RT-42