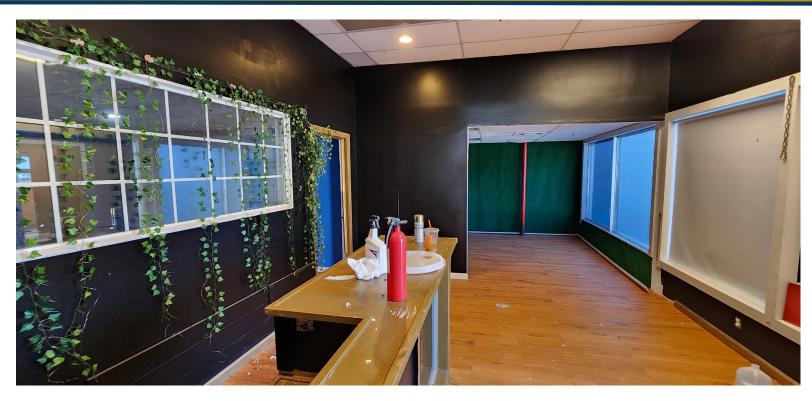

#### **PROPERTY FEATURES**

- 15,500 SF +/- warehouse with 2 loading docks
- 2,400 SF +/- retail / office / former dog daycare facility with a large outdoor fenced area
- Immediate on/off access to RT-8
- Located on RT-42