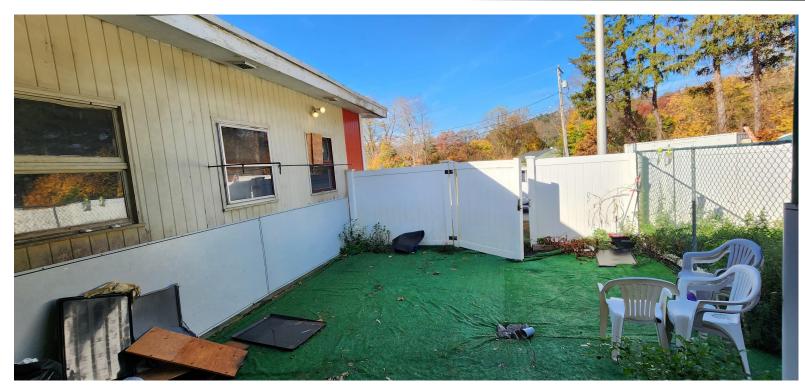

#### **PROPERTY FEATURES**

- 15,500 SF +/- warehouse with 2 loading docks
- 2,400 SF +/- retail / office / former dog daycare facility with a large outdoor fenced area
- Immediate on/off access to RT-8
- Located on RT-42