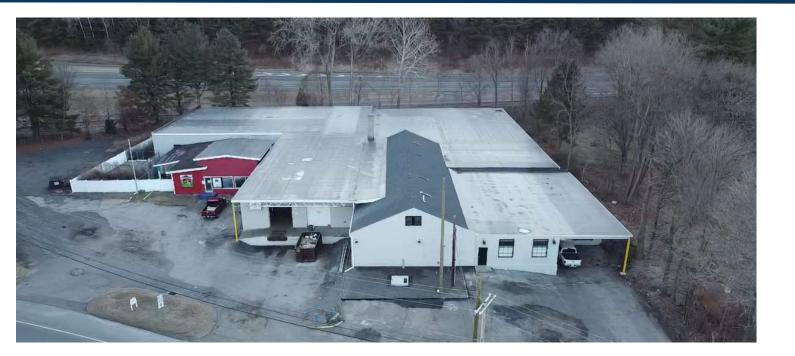

#### 17 Old Turnpike Rd., Beacon Falls, CT

#### **PROPERTY DESCRIPTION**

17 Old Turnpike Rd. is a 39,175 SF, multi-tenant, industrial building located in Beacon Falls, CT. The building is situated on 1.47 acres and is strategically located directly off of RT-8.

#### **PROPERTY FEATURES**

- 15,500 SF +/- warehouse with 2 loading docks
- 2,400 SF +/- retail / office / former dog daycare facility with a large outdoor fenced area
- Immediate on/off access to RT-8
- Located on RT-42