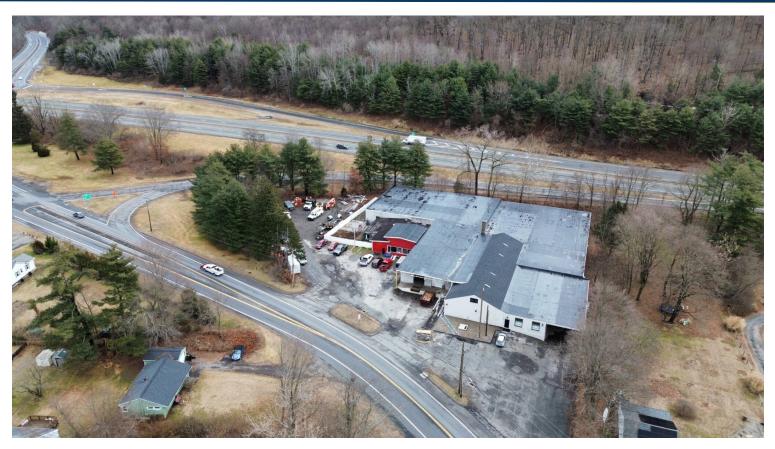

#### 17 Old Turnpike Rd., Beacon Falls, CT

#### **PROPERTY DESCRIPTION**

17 Old Turnpike Rd. is a 39,175 SF, multi-tenant, industrial building located in Beacon Falls, CT. The building is situated on 1.47 acres and is strategically located directly off of RT-8.

#### **PROPERTY FEATURES**

- 15,500 SF +/- warehouse with 2 loading docks
- 2,400 SF +/- retail / office / former dog daycare facility with a large outdoor fenced area
- Immediate on/off access to RT-8
- Located on RT-42