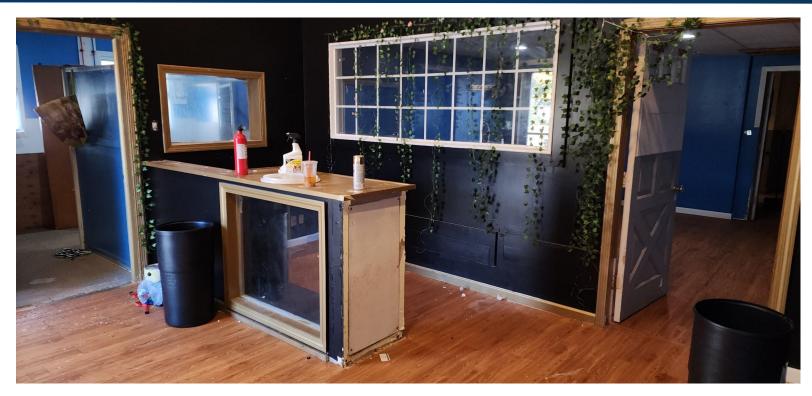

#### **PROPERTY FEATURES**

- 15,500 SF +/- warehouse with 2 loading docks
- 2,400 SF +/- retail / office / former dog daycare facility with a large outdoor fenced area
- Immediate on/off access to RT-8
- Located on RT-42