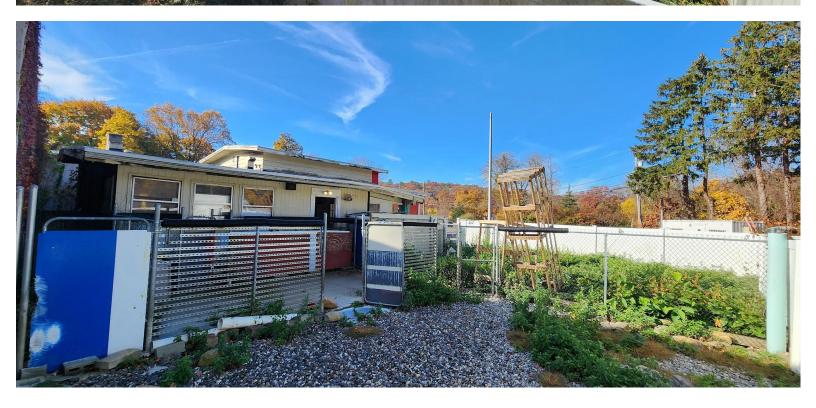

#### **PROPERTY FEATURES**

- 15,500 SF +/- warehouse with 2 loading docks
- 2,400 SF +/- retail / office / former dog daycare facility with a large outdoor fenced area
- Immediate on/off access to RT-8
- Located on RT-42