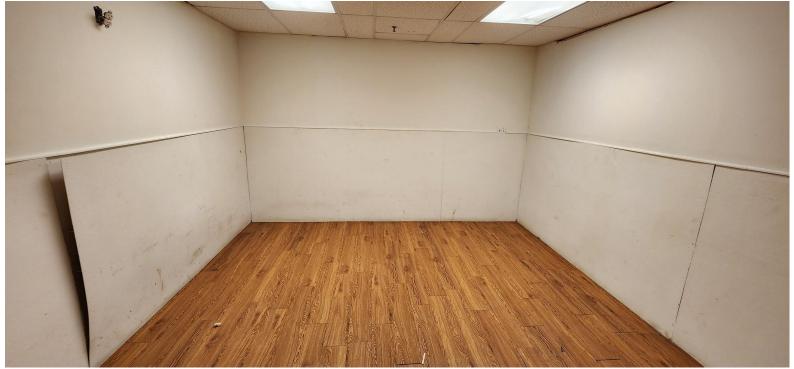

#### **PROPERTY DESCRIPTION**

17 Old Turnpike Rd. is a 39,175 SF, multi-tenant, industrial building located in Beacon Falls, CT. The building is situated on 1.47 acres and is strategically located directly off of RT-8.

#### **PROPERTY FEATURES**

- 15,500 SF +/- warehouse with 2 loading docks
- 2,400 SF +/- retail / office / former dog daycare facility with a large outdoor fenced area
- Immediate on/off access to RT-8
- Located on RT-42