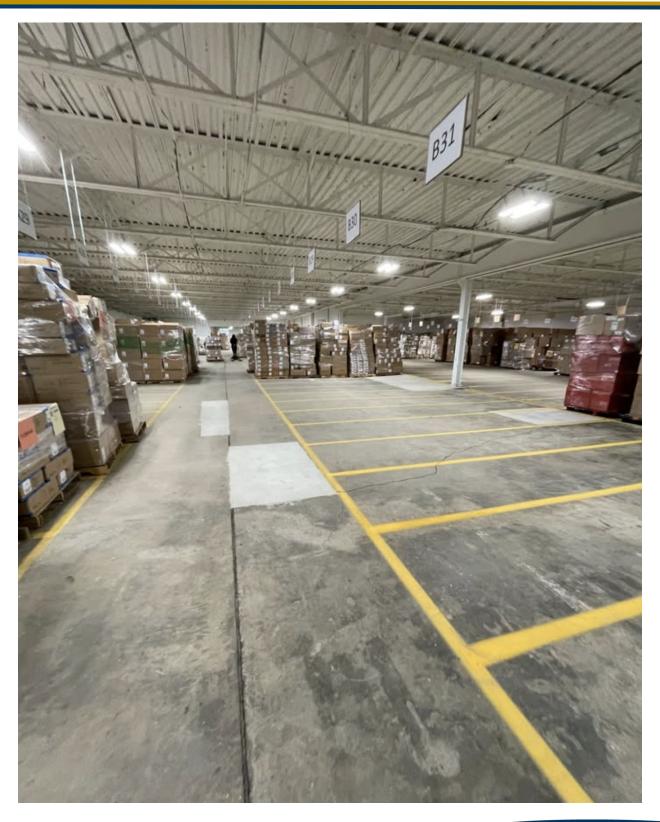

#### **PROPERTY DESCRIPTION**

17 Old Turnpike Rd. is a 39,175 SF, multi-tenant, industrial building located in Beacon Falls, CT. The building is situated on 1.47 acres and is strategically located directly off of RT-8.

#### **PROPERTY FEATURES**

- 15,500 SF +/- warehouse with 2 loading docks
- 2,400 SF +/- retail / office / former dog daycare facility with a large outdoor fenced area
- Immediate on/off access to RT-8
- Located on RT-42