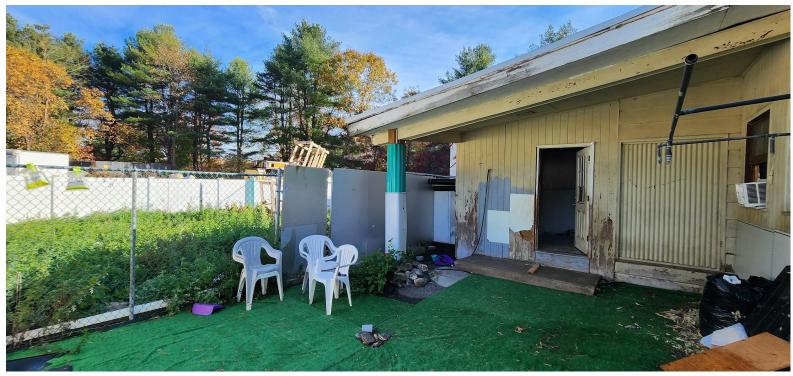

#### **PROPERTY FEATURES**

- 15,500 SF +/- warehouse with 2 loading docks
- 2,400 SF +/- retail / office / former dog daycare facility with a large outdoor fenced area
- Immediate on/off access to RT-8
- Located on RT-42