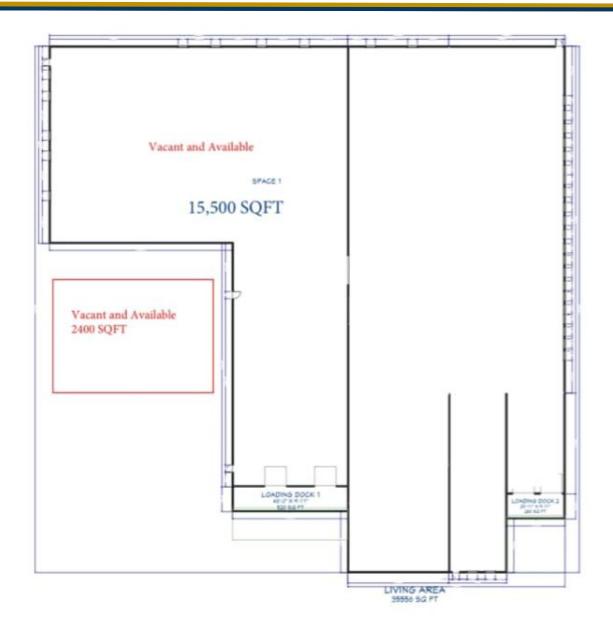

#### **PROPERTY FEATURES**

- 15,500 SF +/- warehouse with 2 loading docks
- 2,400 SF +/- retail / office / former dog daycare facility with a large outdoor fenced area
- Immediate on/off access to RT-8
- Located on RT-42

| BUILDING                |                                         |
|-------------------------|-----------------------------------------|
| Total SF                | 39,175 SF +/-                           |
| Total Available SF      | 27,900 SF +/-                           |
| Exterior Construction   | Concrete/ Cinder/ Wood/ Rubber<br>Roof  |
| Interior Construction   | Drywall/ Laminate/ Rubber Tile Flooring |
| Year Built              | 1952                                    |
| Ceiling Height          | 9' Office<br>14' Warehouse              |
| Parking                 | Large Parking Lot                       |
| Zoning                  | B1                                      |
| PROPERTY                |                                         |
| Lot Size                | 3.49 Acres                              |
| Distance to RT-8 & I-84 | 0.2 Miles & 9.5 Miles                   |
| MECHANICALS & UTILITIES |                                         |
| Heat Source/ Type       | Gas - Forced Air<br>Propane Stove       |
| Electric                | Eversource                              |
| Sewer                   | Septic                                  |
| Water                   | City                                    |
| TAXES                   |                                         |
| TAXES PSF               | \$0.87 PSF                              |