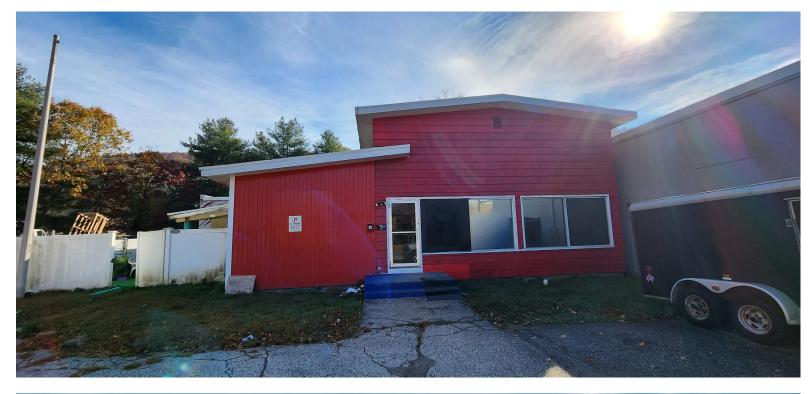

#### 17 Old Turnpike Rd., Beacon Falls, CT

#### **PROPERTY DESCRIPTION**

17 Old Turnpike Rd. is a 39,175 SF, multi-tenant, industrial building located in Beacon Falls, CT. The building is situated on 1.47 acres and is strategically located directly off of RT-8.