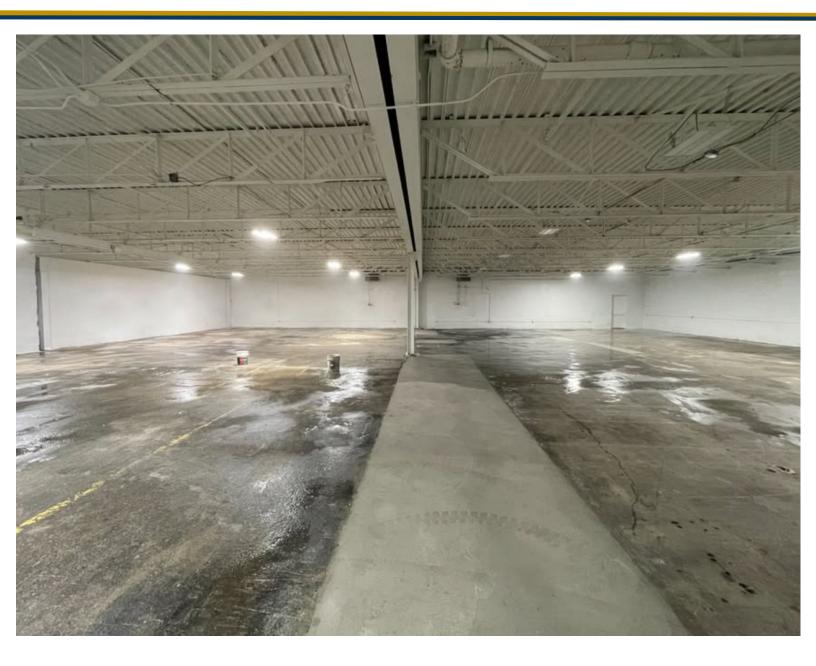

#### **PROPERTY DESCRIPTION**

17 Old Turnpike Rd. is a 39,175 SF, multi-tenant, industrial building located in Beacon Falls, CT. The building is situated on 1.47 acres and is strategically located directly off of RT-8.

#### **PROPERTY FEATURES**

- 15,500 SF +/- warehouse with 2 loading docks
- 2,400 SF +/- retail / office / former dog daycare facility with a large outdoor fenced area
- Immediate on/off access to RT-8
- Located on RT-42