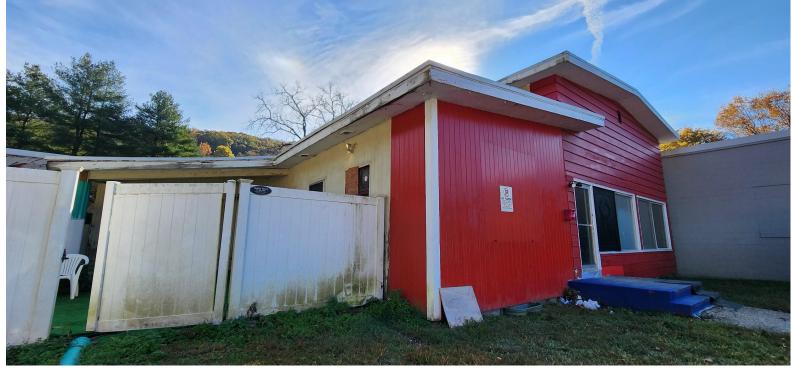

#### 17 Old Turnpike Rd., Beacon Falls, CT

#### **PROPERTY DESCRIPTION**

17 Old Turnpike Rd. is a 39,175 SF, multi-tenant, industrial building located in Beacon Falls, CT. The building is situated on 1.47 acres and is strategically located directly off of RT-8.