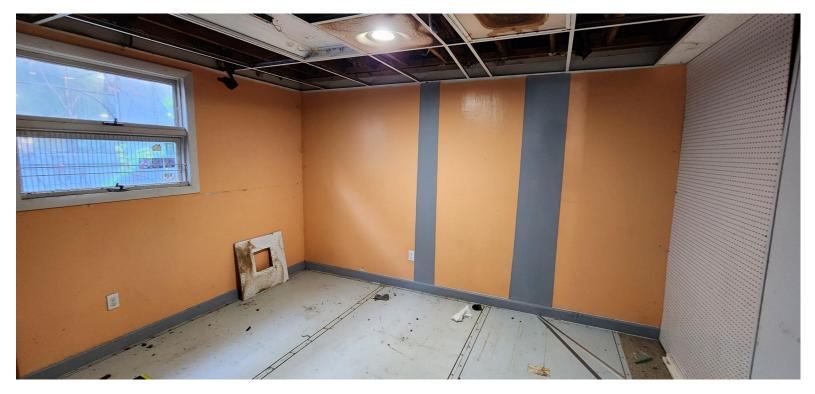

#### **PROPERTY DESCRIPTION**

17 Old Turnpike Rd. is a 39,175 SF, multi-tenant, industrial building located in Beacon Falls, CT. The building is situated on 1.47 acres and is strategically located directly off of RT-8.

#### **PROPERTY FEATURES**

- 15,500 SF +/- warehouse with 2 loading docks
- 2,400 SF +/- retail / office / former dog daycare facility with a large outdoor fenced area
- Immediate on/off access to RT-8
- Located on RT-42