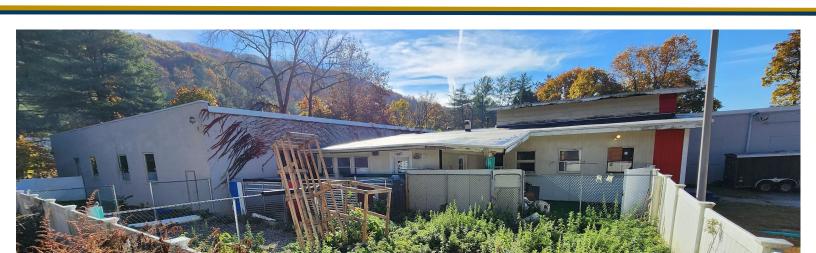

#### **PROPERTY DESCRIPTION**

17 Old Turnpike Rd. is a 39,175 SF, multi-tenant, industrial building located in Beacon Falls, CT. The building is situated on 1.47 acres and is strategically located directly off of RT-8.

#### **PROPERTY FEATURES**

- 15,500 SF +/- warehouse with 2 loading docks
- 2,400 SF +/- retail / office / former dog daycare facility with a large outdoor fenced area
- Immediate on/off access to RT-8
- Located on RT-42