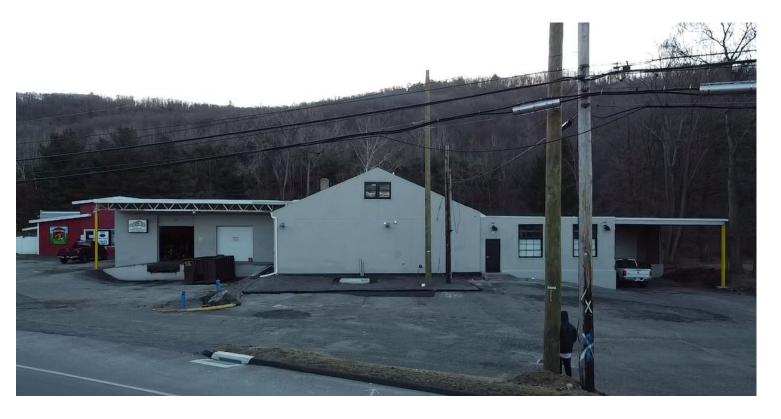

#### 17 Old Turnpike Rd., Beacon Falls, CT

#### **PROPERTY DESCRIPTION**

17 Old Turnpike Rd. is a 39,175 SF, multi-tenant, industrial building located in Beacon Falls, CT. The building is situated on 1.47 acres and is strategically located directly off of RT-8.

#### **PROPERTY FEATURES**

- 15,500 SF +/- warehouse with 2 loading docks
- 2,400 SF +/- retail / office / former dog daycare facility with a large outdoor fenced area
- Immediate on/off access to RT-8
- Located on RT-42