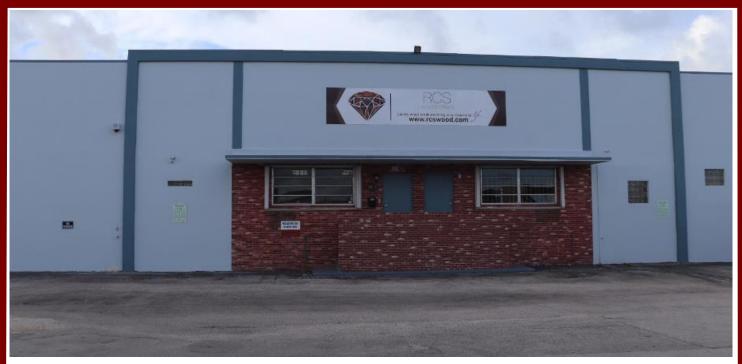

## +/- 16,900 SF WAREHOUSE AVAILABLE FOR SALE

## 1051 E 24th Street, Hialeah, FL 33013

## **Property Features:**

- +/- 16,900 Total SF
- 2,000 SF Office (1,200 SF 1<sup>st</sup> Floor, 800 SF 2<sup>nd</sup> Floor) Recently Remodeled
- 18' Ceiling Height
- 2 Recessed Dock Positions
- Heavy 3-Phase Electrical Service
- +/- 12 Free Surface Parking Spaces
- Industrial / Light Manufacturing Zoning
- Close Proximity to Miami International Airport, The Port of Miami and Major Highways