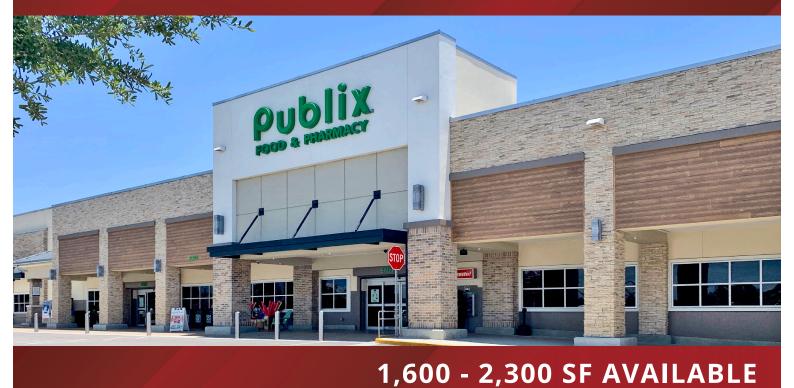

## Publix #1541 - Bay Pointe Plaza

5295 34th Street South St. Petersburg, FL 33711 Lat 27.720, Long -82.679

**FOR LEASE** 

## **PROPERTY HIGHLIGHTS**

- Publix-Anchored Center
- Located in the High Traffic Intersection of 34th Street and 54th Avenue South
- Serves the Marina District
- Convenient to Interstate-275
- Less than One Mile Northeast of Eckerd College
- Ideal Visibility off of 34th Street
- Densely Populated Area Population over 70,000 Within a Three-Mile Radius
- Combined Traffic Counts: 45,500 VPD