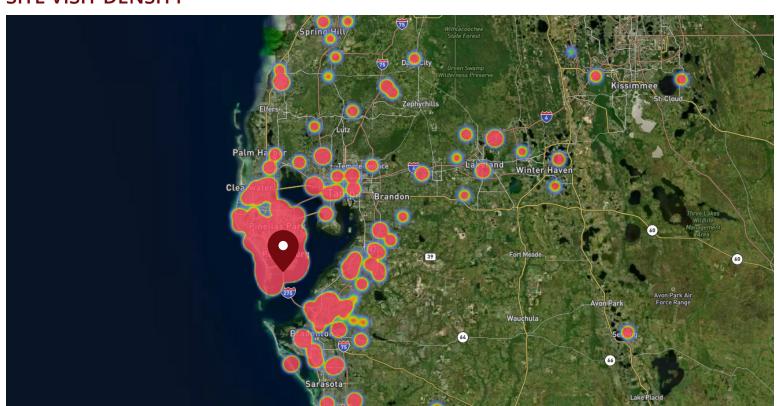

## SITE VISIT DENSITY

Red, orange, and yellow colors represent the location of 60% of site visitors

Data provided by Placer Labs Inc. (www.placer.ai)