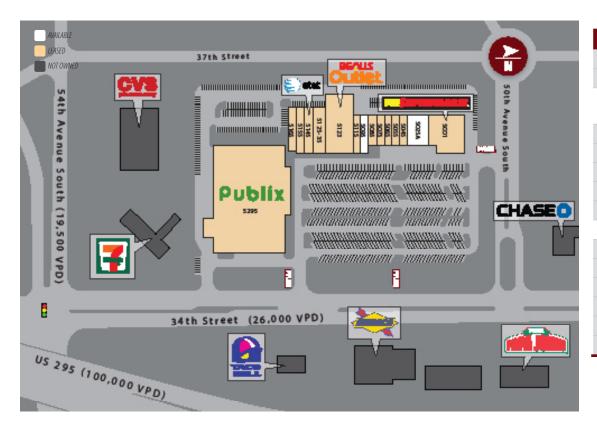

### SITE PLAN

| SHEFLAN |                                    |        |  |
|---------|------------------------------------|--------|--|
| Suite   | Tenant                             | Size   |  |
| 5295    | Publix                             | 53,785 |  |
| 5001    | Pet Supermarket                    | 8,619  |  |
| 5025A   | AVAILABLE (Restaurant Opportunity) | 2,800  |  |
| 5045    | GNC                                | 1,400  |  |
| 5055    | China Wok                          | 1,400  |  |
| 5065    | Sun Country Cleaners               | 1,400  |  |
| 5075    | Hair Cuttery                       | 1,400  |  |
| 5085    | Token Ramen                        | 1,600  |  |
| 5095    | AVAILABLE                          | 1,600  |  |
| 5115    | Sugaring Brazilian Wax             | 1,600  |  |
| 5123    | Bealls Outlet                      | 10,356 |  |
| 5125-35 | Tosti's Spirits and Fine Wines     | 4,000  |  |
| 5145    | AT&T                               | 2,000  |  |
| 5155    | The Nail Shop                      | 1,800  |  |
| 5165    | CORA Rehabilitation Clinic         | 2,000  |  |

TOTAL 95,760