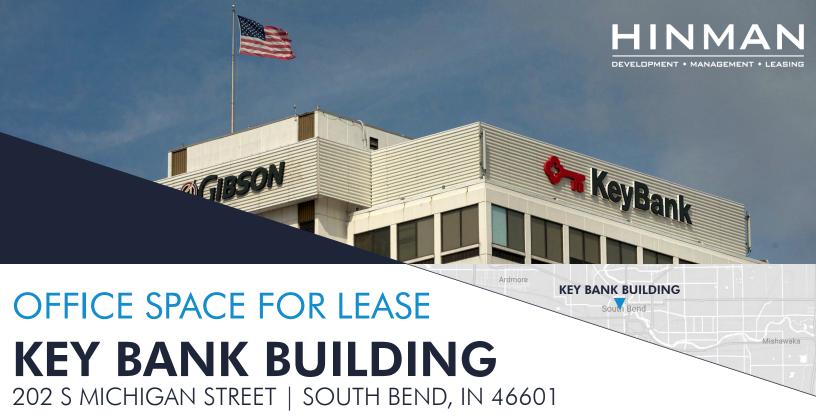

# OFFICE SPACE FOR LEASE KEY BANK BUILDING

202 S MICHIGAN STREET | SOUTH BEND, IN 46601

KEY BANK BUILDING IS A MODERN, 14-STORY, 123,546 SF OFFICE BUILDING LOCATED IN DOWNTOWN SOUTH BEND. ITS LOCATION IS STEPS AWAY FROM THE CENTURY CENTER & MINUTES AWAY FROM THE UNIVERSITY OF NOTRE DAME. THIS BUILDING OFFERS BREATHTAKING VIEWS, BEINGING THE SECOND TALLEST IN DOWNTOWN, AND A CONNECTED CITY PARKING GARAGE WITH COMPLIMENTARY 2 HOUR PARKING.

## **KEY BANK BUILDING**

202 S MICHIGAN STREET | SOUTH BEND, IN 46601