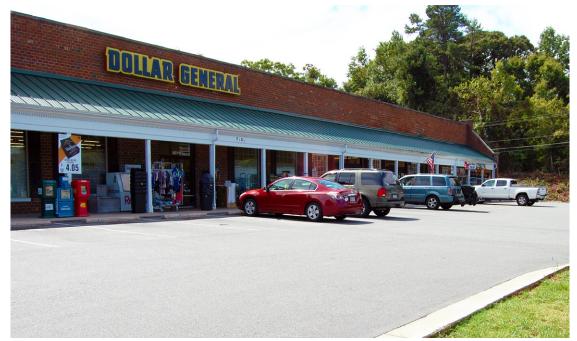

## Jamestown Shopping Center

## Storefront Retail Neighborhood Center

+ Total Square Feet: ±59,439 SF

+ Available Space:

- Suite 707C: 2,500 SF

- Suite 715 D: 11,018 SF

+ Parking: ±150 Spaces

+ Traffic Counts: 13,500 VPD on W Main St & 8,200 VPD on Penny Rd

+ Dollar General and True Value anchored neighborhood shopping center

+ New townhome and single-family construction in the immediate proximity of center.

| 2023 DEMOGRAPHICS                      | 1 MILE    | 3 MILES   | 5 MILES   |
|----------------------------------------|-----------|-----------|-----------|
| Population                             | 4,207     | 47,542    | 125,895   |
| Households                             | 1,839     | 18,092    | 50,239    |
| Daytime Population                     | 4,282     | 43,994    | 58,265    |
| Average HH Income                      | \$94,468  | \$86,211  | \$88,511  |
| Avg. Value of Owner Occ. Housing Units | \$236,250 | \$228,751 | \$248,744 |