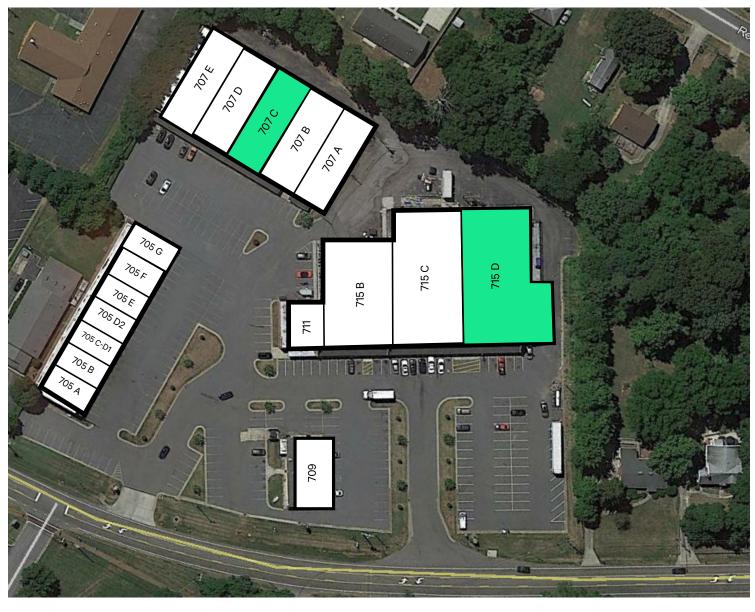

## Storefront Retail Neighborhood Center

+ Total Square Feet: ±59,439 SF

+ Available Space:

- Suite 707C: 2,500 SF

- Suite 715 D: 11,018 SF

+ Parking: ±150 Spaces

+ Traffic Counts: 13,500 VPD on W Main St & 8,200 VPD on Penny Rd

705-715 West Main Street | Jamestown, NC 27282

| SUITE    | TENANT                  | SF     |
|----------|-------------------------|--------|
| 705 A    | Heavenly Houndz         | 1,323  |
| 705 B    | Liberty Tax Service     | 1,372  |
| 705 C-D1 | Adam's Pizza & Grill    | 1,408  |
| 705 D2   | Express African Hair    | 1,325  |
| 705 E    | Publicity Styling Salon | 1,325  |
| 705 F    | Kisses4Kate             | 1,425  |
| 705 G    | Leased                  | 1,372  |
| 707 A    | Leased                  | 3,300  |
| 707 B    | Long Life Nutrition     | 4,700  |
| 707 C    | AVAILABLE               | 2,500  |
| 707 D    | Leased                  | 5,000  |
| 707 E    | Orthotech               | 2,585  |
| 709      | Long Life Nutrition     | 2,520  |
| 711      | Full Throttle Magazine  | 1,824  |
| 715 B    | Leased                  | 8,030  |
| 715 C    | Dollar General          | 8,412  |
| 715 D    | AVAILABLE               | 11,018 |
|          | TOTAL                   | 59,439 |