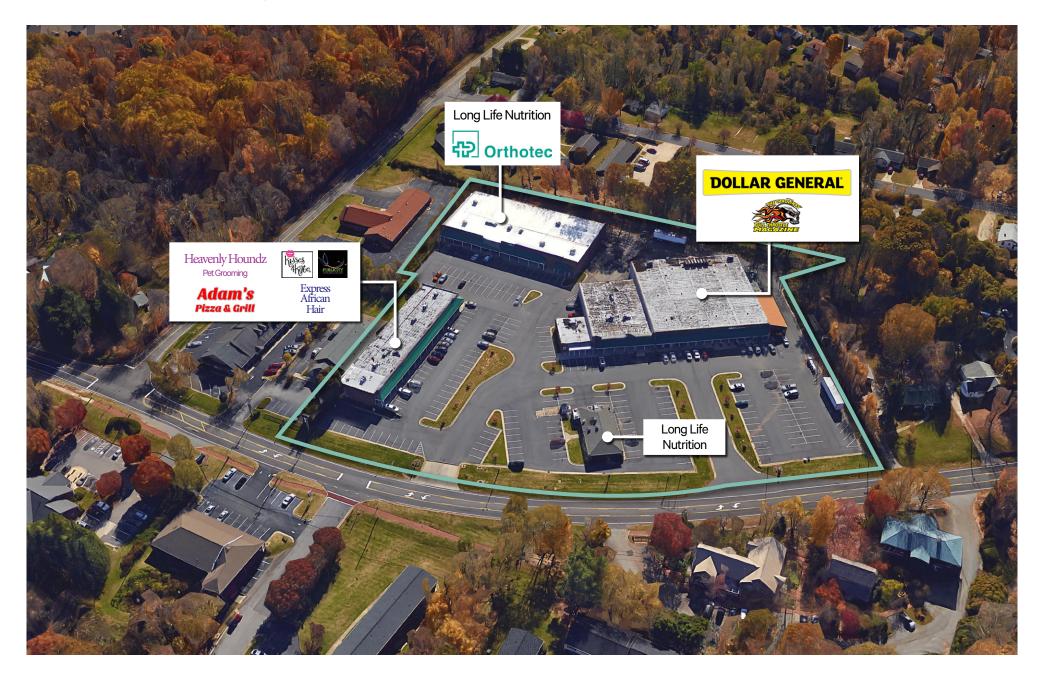

## Jamestown Shopping Center

## Storefront Retail Neighborhood Center

+ Total Square Feet: ±59,439 SF

+ Available Space:

- Suite 707C: 2,500 SF

- Suite 715 D: 11,018 SF

+ Parking: ±150 Spaces

+ Traffic Counts: 13,500 VPD on W Main St & 8,200 VPD on Penny Rd

+ Dollar General and True Value anchored neighborhood shopping center

+ New townhome and single-family construction in the immediate proximity of center.

| 2023 DEMOGRAPHICS                      | 1 MILE    | 3 MILES   | 5 MILES   |
|----------------------------------------|-----------|-----------|-----------|
| Population                             | 4,207     | 47,542    | 125,895   |
| Households                             | 1,839     | 18,092    | 50,239    |
| Daytime Population                     | 4,282     | 43,994    | 58,265    |
| Average HH Income                      | \$94,468  | \$86,211  | \$88,511  |
| Avg. Value of Owner Occ. Housing Units | \$236,250 | \$228,751 | \$248,744 |

705-715 West Main Street | Jamestown, NC 27282

| SUITE    | TENANT                  | SF     |
|----------|-------------------------|--------|
| 705 A    | Heavenly Houndz         | 1,323  |
| 705 B    | Liberty Tax Service     | 1,372  |
| 705 C-D1 | Adam's Pizza & Grill    | 1,408  |
| 705 D2   | Express African Hair    | 1,325  |
| 705 E    | Publicity Styling Salon | 1,325  |
| 705 F    | Kisses4Kate             | 1,425  |
| 705 G    | Leased                  | 1,372  |
| 707 A    | Leased                  | 3,300  |
| 707 B    | Long Life Nutrition     | 4,700  |
| 707 C    | AVAILABLE               | 2,500  |
| 707 D    | Leased                  | 5,000  |
| 707 E    | Orthotech               | 2,585  |
| 709      | Long Life Nutrition     | 2,520  |
| 711      | Full Throttle Magazine  | 1,824  |
| 715 B    | Leased                  | 8,030  |
| 715 C    | Dollar General          | 8,412  |
| 715 D    | AVAILABLE               | 11,018 |
|          | TOTAL                   | 59,439 |