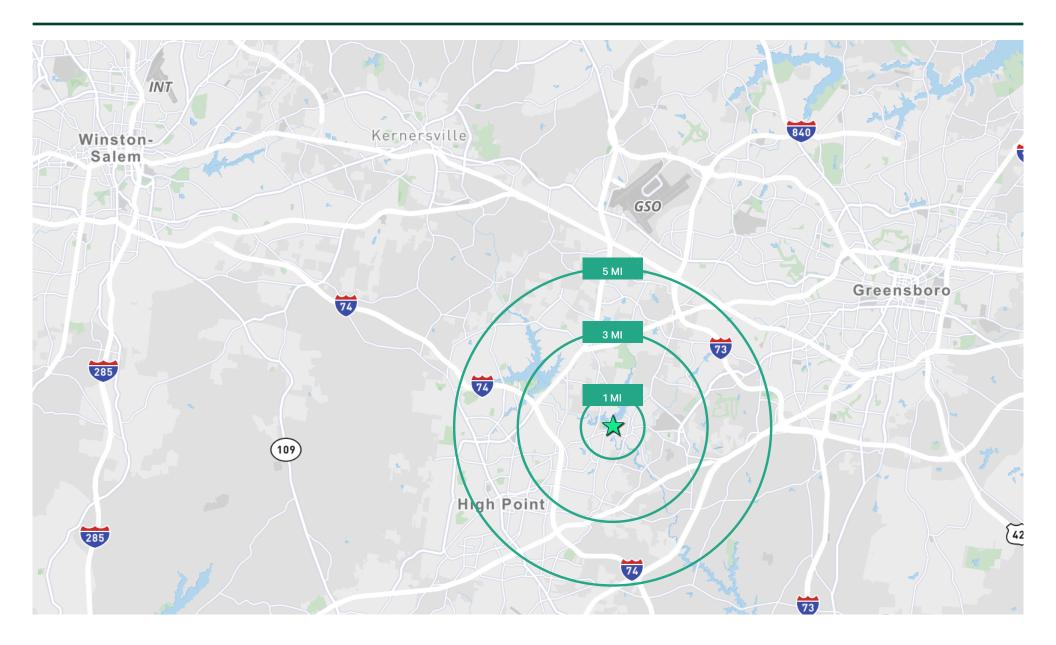

+ Dollar General and True Value anchored neighborhood shopping center

+ New townhome and single-family construction in the immediate proximity of center.

| 2023 DEMOGRAPHICS                      | 1 MILE    | 3 MILES   | 5 MILES   |
|----------------------------------------|-----------|-----------|-----------|
| Population                             | 4,207     | 47,542    | 125,895   |
| Households                             | 1,839     | 18,092    | 50,239    |
| Daytime Population                     | 4,282     | 43,994    | 58,265    |
| Average HH Income                      | \$94,468  | \$86,211  | \$88,511  |
| Avg. Value of Owner Occ. Housing Units | \$236,250 | \$228,751 | \$248,744 |

\*Source: CBRE Fast Reports & NCDOT