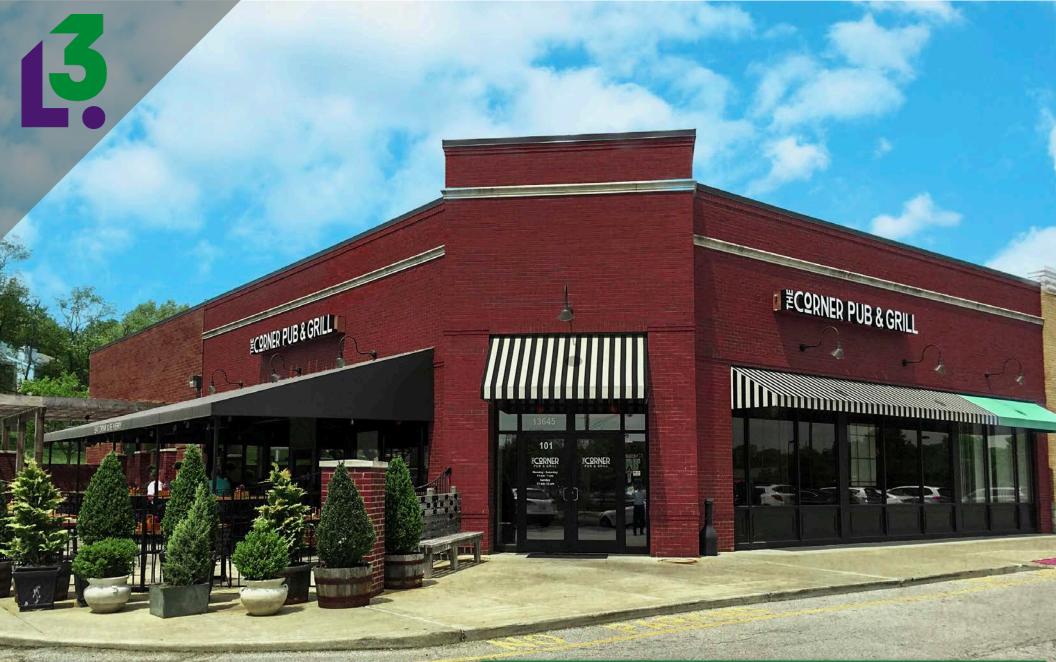

13645 BIG BEND RD. VALLEY PARK. MO 63122

1.700 - 7.700 SF AVAILABLE WITHIN SHOPPES AT SEVEN OAKS. A PREMIERE SHOPPING CENTER LOCATED AT THE CONFLUENCE OF TWO MAJOR THOROUGHFARES (BIG BEND ROAD AND DOUGHERTY FERRY ROAD). CARRYING A COMBINED 41.907 VEHICLES PER DAY

• JOIN RESTAURANTS SUCH AS THE CORNER PUB & GRILL, DALIE'S SMOKEHOUSE AND THE SHACK

- A103 CAN BE SUBDIVIDED TO 2,000 SF
- NNN EXPENSES: \$7.97/SF (2022)
- AVERAGE HOUSEHOLD INCOME OF \$107,263 WITHIN three MILES OF PROPERTY
- 162,775 IN POPULATION WITHIN FIVE MILES OF PROPERTY