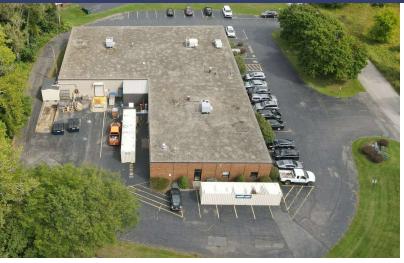

## PROPERTY OVERVIEW

This flex building is available to lease. Existing improvements include a combination of private offices, open office areas and light industrial portions for light assembly, research and development. There is a loading platform to accommodate both grade level and truck height deliveries. The building is available immediately.

## PROPERTY HIGHLIGHTS

- 15,452 Square Feet Flex Space
- Available Immediately
- 50 car parking
- Near eastside location
- Park-like environment
- Fully conditioned
- Amenities nearby
- Loading Platform for Freight Deliveries