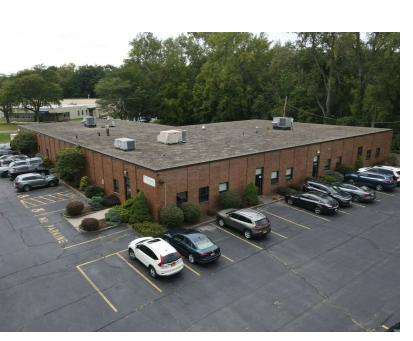

## PROPERTY OVERVIEW

This flex building is available to lease. Existing improvements include a combination of private offices, open office areas and light industrial portions for light assembly, research and development. There is a loading platform to accommodate both grade level and truck height deliveries. The building is available immediately.

## PROPERTY HIGHLIGHTS

- 15,452 Square Feet Flex Space
- Available Immediately
- 50 car parking
- Near eastside location
- Park-like environment
- Fully conditioned
- Amenities nearby
- Loading Platform for Freight Deliveries