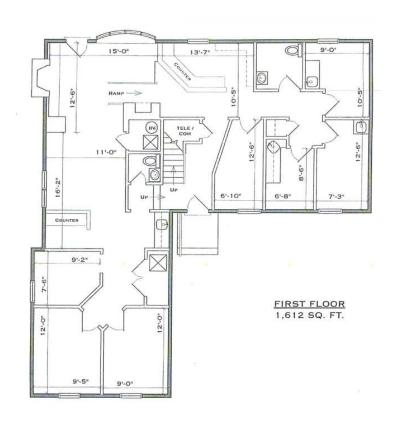

| Offering Summary |                     |
|------------------|---------------------|
| Sale Price:      | \$499,900           |
| Lease Rate:      | \$15.00 SF/yr (NNN) |
| Building Size:   | 2,833 SF            |
| Available SF:    | 1,232 - 1,612 SF    |
| Lot Size:        | 0.27 AC             |

## For Sale & Lease

1,232 - 1,612 SF | \$499,900 Office Space

SECOND FLOOR 1,232 SQ. FT.