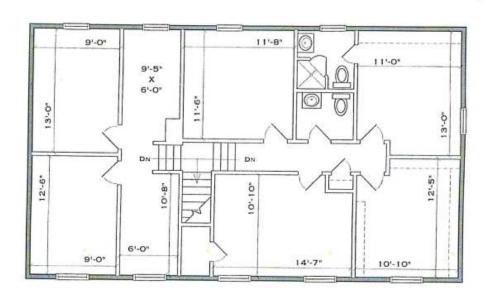

## For Sale & Lease

1,232 - 1,612 SF | \$499,900 Office Space

SECOND FLOOR 1,232 SQ. FT.