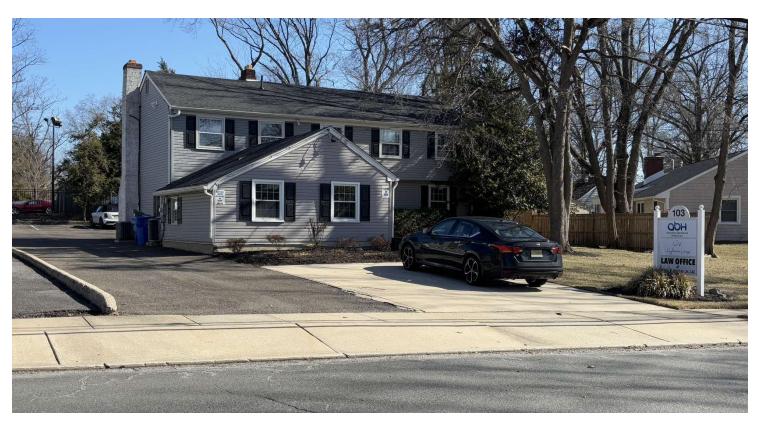

### For Sale or Lease 1,232 - 2,833 SF | \$499,900 Medical/Professional Office

### 103 E. Gate Drive

Cherry Hill, New Jersey 08034

### **Property Overview**

Medical or Professional Use Spacious Reception/Waiting Area 13 Private Offices Close Proximity to Route 70 and 295 Showings By Appointment Only

| Demographics      | 0.3 Miles | 0.5 Miles | 1 Mile    |
|-------------------|-----------|-----------|-----------|
| Total Households  | 384       | 1,551     | 4,092     |
| Total Population  | 898       | 3,679     | 10,552    |
| Average HH Income | \$137,384 | \$136,091 | \$147,837 |