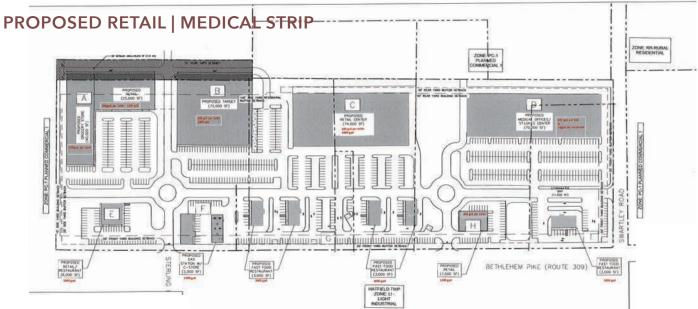

#### **PROPERTY OVERVIEW**

- Retail Commercial Land
- Sale / Lease or joint venture
- Possible uses: fast food, convenience and retail strip
- Current leases are short term due to potential redevelopment
- Dense population in metro Philadelphia market
- Sterling Industrial Park 700,000 SF development under construction across the street
- Many major retailers in this retail corridor

## **PROPERTY DETAILS**

| Property<br>Address:       | 1911-2021 Bethlehem Pike, Hatboro, PA 19440                                     |                                                  |                          |
|----------------------------|---------------------------------------------------------------------------------|--------------------------------------------------|--------------------------|
| Township:                  | Hilltown Township                                                               |                                                  |                          |
| County:                    | Bucks                                                                           |                                                  |                          |
| Market:                    | Philadelphia MSA                                                                |                                                  |                          |
| Submarket:                 | Hatfield                                                                        |                                                  |                          |
| APN/Tax Parcel No.:        | 15-022-196, 15-022-197, 15-022-198, 15-022-199                                  |                                                  |                          |
| Zoning<br>Description:     | PC-1 planned commercial ideal for retail usage including retail and restaurants |                                                  |                          |
| Location<br>Description:   | RT 309, Hilltown Twp, Hatfield, Bucks County, PA                                |                                                  |                          |
| Total Land<br>Acreage:     | 13.78                                                                           | Utilities:                                       | Public water to the site |
| Total Land<br>Square Feet: | TBD                                                                             | Public sewer to the site                         | Electric in service      |
| Frontage:                  | +/- 934                                                                         | Gas needs to be extended short distance          |                          |
| Topography:                | Flat                                                                            | Avg. Daily Traffic Count: 43,699 VPD (Route 309) |                          |
| Parcel #                   | 15-022-196                                                                      | 15-022-198                                       |                          |
|                            | 15-022-197                                                                      | 15-022-199                                       |                          |
| Sale Price:                | Subject to Offers                                                               | Lease Price:                                     | Call for Details         |

## **RETAIL, RESTAURANTS AND AMENITIES**