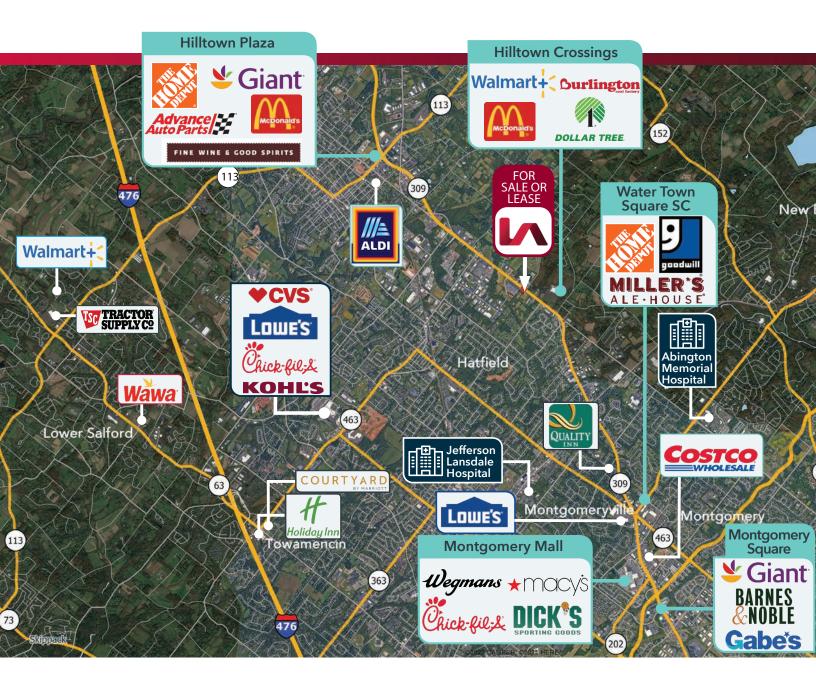

| Avg. Daily Traffic Count: 43,699 VPD (Route 309) |                          |
| Parcel #                   | 15-022-196                                                                      | 15-022-198                                       |                          |
|                            | 15-022-197                                                                      | 15-022-199                                       |                          |
| Sale Price:                | Subject to Offers                                                               | Lease Price:                                     | Call for Details         |

#### CONTACT

Bradley Swidler bswidler@lee-associates.com D 717.208.8669





## **RETAIL, RESTAURANTS AND AMENITIES**



#### CONTACT

Bradley Swidler bswidler@lee-associates.com D 717.208.8669



## HILLTOWN SHOPPING CENTER SITE | HATFIELD, PA







## HILLTOWN SHOPPING CENTER SITE | HATFIELD, PA



All information furnished regarding property for sale, rental or financing is from sources deemed reliable, but no warranty or representation is made as to the accuracy thereof and same is submitted subject to errors, omissions, change of price, rental or other conditions prior to sale, lease or financing or withdrawal without notice. No liability of any kind is to be imposed on the broker herein.