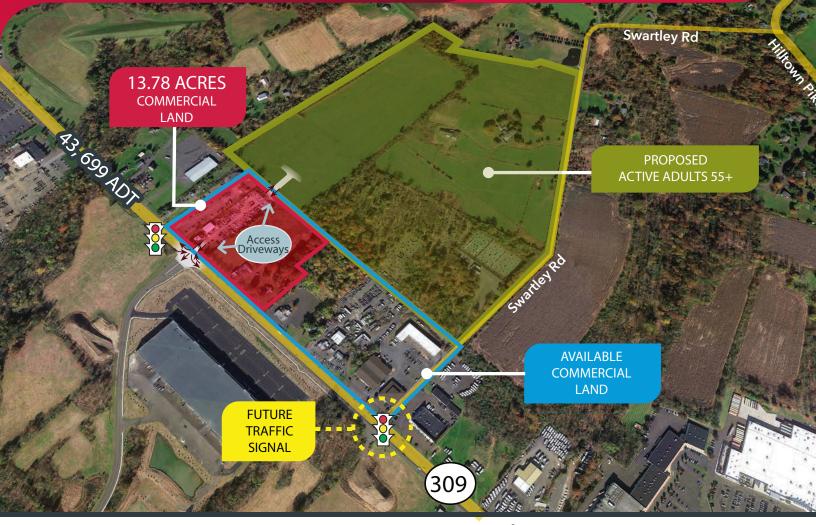

# FOR SALE OR LEASE 13.78 ACRES OF COMMERCIAL LAND

COMMERCIAL REAL ESTATE SERVICES

HILLTOWN SHOPPING CENTER SITE

#### **PROPERTY OVERVIEW**

- Retail Commercial Land
- Sale / Lease or joint venture
- Possible uses: fast food, convenience and retail strip
- Current leases are short term due to potential redevelopment
- Dense population in metro Philadelphia market
- Sterling Industrial Park 700,000 SF development under construction across the street
- Many major retailers in this retail corridor

## **PROPERTY DETAILS**

| Property<br>Address:       | 1911-2021 Bethlehem Pike, Hatboro, PA 19440                                     |                                                  |                          |
|----------------------------|---------------------------------------------------------------------------------|--------------------------------------------------|--------------------------|
| Township:                  | Hilltown Township                                                               |                                                  |                          |
| County:                    | Bucks                                                                           |                                                  |                          |
| Market:                    | Philadelphia MSA                                                                |                                                  |                          |
| Submarket:                 | Hatfield                                                                        |                                                  |                          |
| APN/Tax Parcel No.:        | 15-022-196, 15-022-197, 15-022-198, 15-022-199                                  |                                                  |                          |
| Zoning<br>Description:     | PC-1 planned commercial ideal for retail usage including retail and restaurants |                                                  |                          |
| Location<br>Description:   | RT 309, Hilltown Twp, Hatfield, Bucks County, PA                                |                                                  |                          |
| Total Land<br>Acreage:     | 13.78                                                                           | Utilities:                                       | Public water to the site |
| Total Land<br>Square Feet: | TBD                                                                             | Public sewer to the site                         | Electric in service      |
| Frontage:                  | +/- 934                                                                         | Gas needs to be extended short distance          |                          |
| Topography:                | Flat                                                                            | Avg. Daily Traffic Count: 43,699 VPD (Route 309) |                          |
| Parcel #                   | 15-022-196                                                                      | 15-022-198                                       |                          |
|                            | 15-022-197                                                                      | 15-022-199                                       |                          |
| Sale Price:                | Subject to Offers                                                               | Lease Price:                                     | Call for Details         |