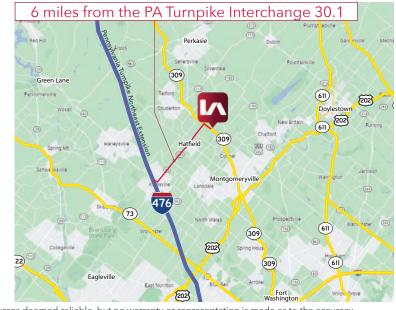

## **PROPERTY DETAILS**

| Property<br>Address:       | 1911-2021 Bethlehem Pike, Hatboro, PA 19440                                     |                                                  |                          |
|----------------------------|---------------------------------------------------------------------------------|--------------------------------------------------|--------------------------|
| Township:                  | Hilltown Township                                                               |                                                  |                          |
| County:                    | Bucks                                                                           |                                                  |                          |
| Market:                    | Philadelphia MSA                                                                |                                                  |                          |
| Submarket:                 | Hatfield                                                                        |                                                  |                          |
| APN/Tax Parcel No.:        | 15-022-196, 15-022-197, 15-022-198, 15-022-199                                  |                                                  |                          |
| Zoning<br>Description:     | PC-1 planned commercial ideal for retail usage including retail and restaurants |                                                  |                          |
| Location<br>Description:   | RT 309, Hilltown Twp, Hatfield, Bucks County, PA                                |                                                  |                          |
| Total Land<br>Acreage:     | 13.78                                                                           | Utilities:                                       | Public water to the site |
| Total Land<br>Square Feet: | TBD                                                                             | Public sewer to the site                         | Electric in service      |
| Frontage:                  | +/- 934                                                                         | Gas needs to be extended short distance          |                          |
| Topography:                | Flat                                                                            | Avg. Daily Traffic Count: 43,699 VPD (Route 309) |                          |
| Parcel #                   | 15-022-196                                                                      | 15-022-198                                       |                          |
|                            | 15-022-197                                                                      | 15-022-199                                       |                          |
| Sale Price:                | Subject to Offers                                                               | Lease Price:                                     | Call for Details         |