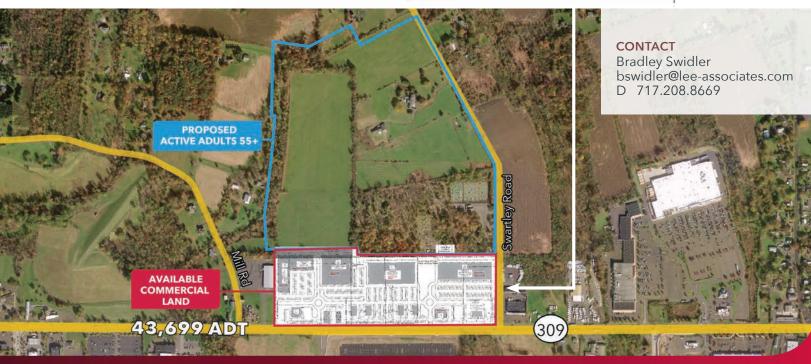

#### **PROPERTY OVERVIEW**

- Retail Commercial Land
- Sale / Lease or joint venture
- Possible uses: fast food, convenience and retail strip
- Current leases are short term due to potential redevelopment
- Dense population in metro Philadelphia market
- Sterling Industrial Park 700,000 SF development under construction across the street
- Many major retailers in this retail corridor

## **PROPERTY DETAILS**

| Property<br>Address:       | 1911-2021 Bethlehem Pike, Hatboro, PA 19440                                     |                                                  |                          |
|----------------------------|---------------------------------------------------------------------------------|--------------------------------------------------|--------------------------|
| Township:                  | Hilltown Township                                                               |                                                  |                          |
| County:                    | Bucks                                                                           |                                                  |                          |
| Market:                    | Philadelphia MSA                                                                |                                                  |                          |
| Submarket:                 | Hatfield                                                                        |                                                  |                          |
| APN/Tax Parcel No.:        | 15-022-196, 15-022-197, 15-022-198, 15-022-199                                  |                                                  |                          |
| Zoning<br>Description:     | PC-1 planned commercial ideal for retail usage including retail and restaurants |                                                  |                          |
| Location<br>Description:   | RT 309, Hilltown Twp, Hatfield, Bucks County, PA                                |                                                  |                          |
| Total Land<br>Acreage:     | 13.78                                                                           | Utilities:                                       | Public water to the site |
| Total Land<br>Square Feet: | TBD                                                                             | Public sewer to the site                         | Electric in service      |
| Frontage:                  | +/- 934                                                                         | Gas needs to be extended short distance          |                          |
| Topography:                | Flat                                                                            | Avg. Daily Traffic Count: 43,699 VPD (Route 309) |                          |
| Parcel #                   | 15-022-196                                                                      | 15-022-198                                       |                          |
|                            | 15-022-197                                                                      | 15-022-199                                       |                          |
| Sale Price:                | Subject to Offers                                                               | Lease Price:                                     | Call for Details         |

#### CONTACT

Bradley Swidler bswidler@lee-associates.com D 717.208.8669