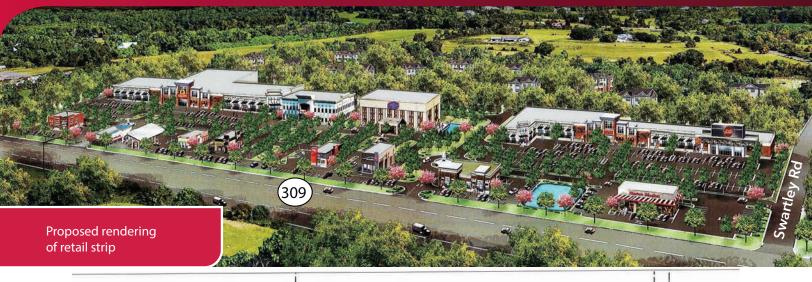

#### **PROPERTY OVERVIEW**

- Retail Commercial Land
- Sale / Lease or joint venture
- Possible uses: fast food, convenience and retail strip
- Current leases are short term due to potential redevelopment
- Dense population in metro Philadelphia market
- Sterling Industrial Park 700,000 SF development under construction across the street
- Many major retailers in this retail corridor

## **RETAIL, RESTAURANTS AND AMENITIES**