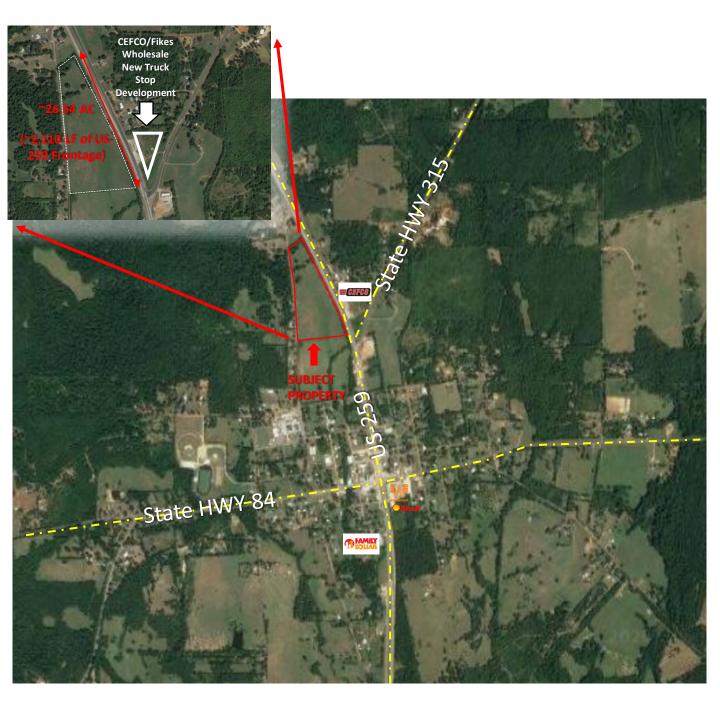

#### **SITE FEATURES:**

- Large, Flat Developable Site with Great Frontage to US-259
- At High Traffic Section of US-259 at the State HWY 315 Spur

## **PROPERTY HIGHLIGHTS**

- + Approx. 2,110' of Frontage along US-259
- Directly Across US-259 from CEFCO's New Truck Stop Development (Opened in December 2020)
- Approximately 12,000 VPD at Intersection of US-259 and HWY 315 Spur