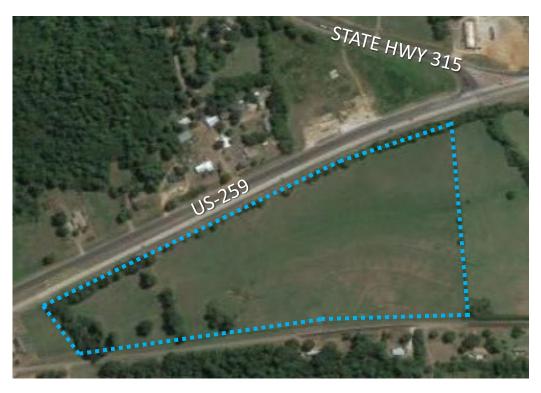

#### **SITE FEATURES:**

- Large, Flat Developable Site with Great Frontage to US-259
- At High Traffic Section of US-259 at the State HWY 315 Spur

#### LAND:

Approximately 26.54 AC
~16.3 AC Inside City
Limits
~10.24 AC Outside City
Limits

## **PROPERTY HIGHLIGHTS**

- + Approx. 2,110' of Frontage along US-259
- Directly Across US-259 from CEFCO's New Truck Stop Development (Opened in December 2020)
- Approximately 12,000 VPD at Intersection of US-259 and HWY 315 Spur