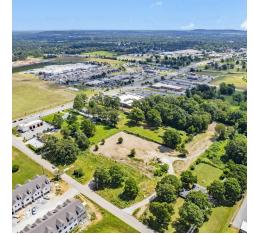

### **PROPERTY DESCRIPTION**

Prime development opportunity! +/- 5 Acres of level land near I-49, which sees around 108,000 VPD! This piece of land is strategically located near one of the busiest Walmart Supercenters, considered a "Test Store" and surrounded by excellent neighboring business, including Aldi, Arvest Bank, Starbucks, Firehouse House Subs, a Shell Gas Station, and more. These business help provide a solid local demographic and potential customer base. Currently zoned A-1, offering flexibility for various development possibilities. Don't miss out on this ideal site for your next project!

### **PROPERTY HIGHLIGHTS**

- Prime Location in Springdale
- · Potential for Development
- · Located Near the Busiest Walmart in NWA
- 0.5 Miles from I-49 which sees around 108,000 VPD
- 17,000 VPD off Elm Springs Rd
- · A-1 Zoning Offering Flexibility for Land Use