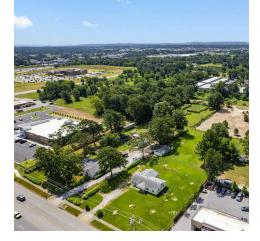

### **PROPERTY DESCRIPTION**

Prime development opportunity! +/- 5 Acres of level land near I-49, which sees around 108,000 VPD! This piece of land is strategically located near one of the busiest Walmart Supercenters, considered a "Test Store" and surrounded by excellent neighboring business, including Aldi, Arvest Bank, Starbucks, Firehouse House Subs, a Shell Gas Station, and more. These business help provide a solid local demographic and potential customer base. Currently zoned A-1, offering flexibility for various development possibilities. Don't miss out on this ideal site for your next project!

### **PROPERTY HIGHLIGHTS**

- Prime Location in Springdale
- · Potential for Development
- · Located Near the Busiest Walmart in NWA
- 0.5 Miles from I-49 which sees around 108,000 VPD
- 17,000 VPD off Elm Springs Rd
- · A-1 Zoning Offering Flexibility for Land Use