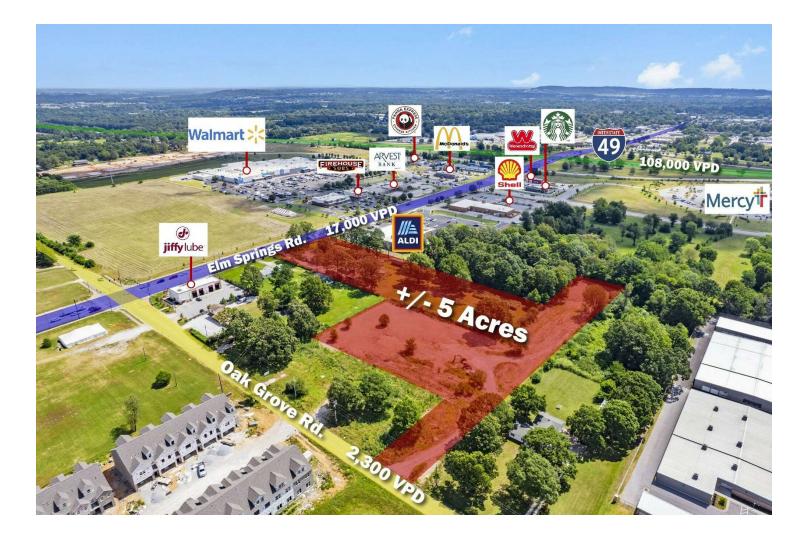

### **PROPERTY DESCRIPTION**

Prime development opportunity! +/- 5 Acres of level land near I-49, which sees around 108,000 VPD! This piece of land is strategically located near one of the busiest Walmart Supercenters, considered a "Test Store" and surrounded by excellent neighboring business, including Aldi, Arvest Bank, Starbucks, Firehouse House Subs, a Shell Gas Station, and more. These business help provide a solid local demographic and potential customer base. Currently zoned A-1, offering flexibility for various development possibilities. Don't miss out on this ideal site for your next project!

### **PROPERTY HIGHLIGHTS**

- Prime Location in Springdale
- · Potential for Development
- · Located Near the Busiest Walmart in NWA
- 0.5 Miles from I-49 which sees around 108,000 VPD
- 17,000 VPD off Elm Springs Rd
- · A-1 Zoning Offering Flexibility for Land Use