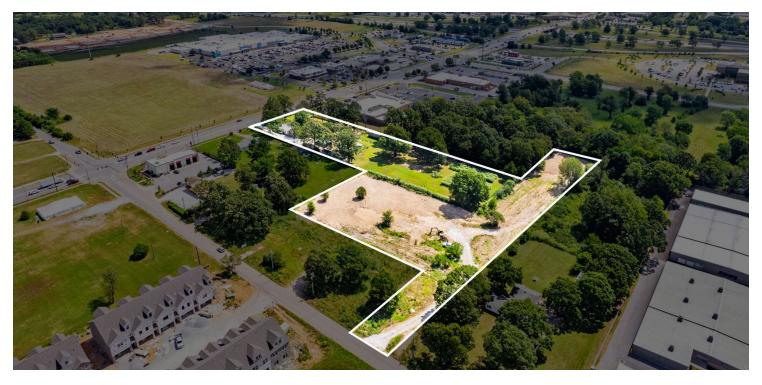

### **PROPERTY DESCRIPTION**

Prime development opportunity! +/- 5 Acres of level land near I-49, which sees around 108,000 VPD! This piece of land is strategically located near one of the busiest Walmart Supercenters, considered a "Test Store" and surrounded by excellent neighboring business, including Aldi, Arvest Bank, Starbucks, Firehouse House Subs, a Shell Gas Station, and more. These business help provide a solid local demographic and potential customer base. Currently zoned A-1, offering flexibility for various development possibilities. Don't miss out on this ideal site for your next project!

### **PROPERTY HIGHLIGHTS**

- Prime Location in Springdale
- · Potential for Development
- · Located Near the Busiest Walmart in NWA
- 0.5 Miles from I-49 which sees around 108,000 VPD
- 17,000 VPD off Elm Springs Rd
- · A-1 Zoning Offering Flexibility for Land Use