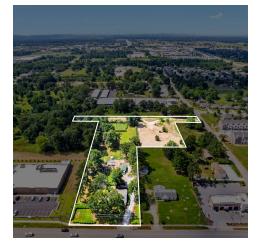

### **PROPERTY DESCRIPTION**

Prime development opportunity! +/- 5 Acres of level land near I-49, which sees around 108,000 VPD! This piece of land is strategically located near one of the busiest Walmart Supercenters, considered a "Test Store" and surrounded by excellent neighboring business, including Aldi, Arvest Bank, Starbucks, Firehouse House Subs, a Shell Gas Station, and more. These business help provide a solid local demographic and potential customer base. Currently zoned A-1, offering flexibility for various development possibilities. Don't miss out on this ideal site for your next project!

### **PROPERTY HIGHLIGHTS**

- Prime Location in Springdale
- · Potential for Development
- · Located Near the Busiest Walmart in NWA
- 0.5 Miles from I-49 which sees around 108,000 VPD
- 17,000 VPD off Elm Springs Rd
- · A-1 Zoning Offering Flexibility for Land Use

MMERCIA

+/- 5 ACRES OF LAND FOR SALE