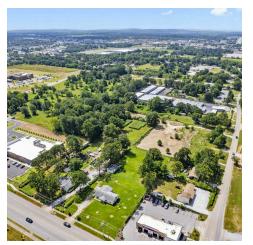

### **PROPERTY DESCRIPTION**

Prime development opportunity! +/- 5 Acres of level land near I-49, which sees around 108,000 VPD! This piece of land is strategically located near one of the busiest Walmart Supercenters, considered a "Test Store" and surrounded by excellent neighboring business, including Aldi, Arvest Bank, Starbucks, Firehouse House Subs, a Shell Gas Station, and more. These business help provide a solid local demographic and potential customer base. Currently zoned A-1, offering flexibility for various development possibilities. Don't miss out on this ideal site for your next project!

### **PROPERTY HIGHLIGHTS**

- Prime Location in Springdale
- · Potential for Development
- · Located Near the Busiest Walmart in NWA
- 0.5 Miles from I-49 which sees around 108,000 VPD
- 17,000 VPD off Elm Springs Rd
- · A-1 Zoning Offering Flexibility for Land Use

MMERCIA

+/- 5 ACRES OF LAND FOR SALE