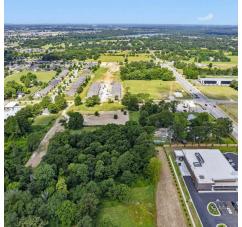

### **PROPERTY DESCRIPTION**

Prime development opportunity! +/- 5 Acres of level land near I-49, which sees around 108,000 VPD! This piece of land is strategically located near one of the busiest Walmart Supercenters, considered a "Test Store" and surrounded by excellent neighboring business, including Aldi, Arvest Bank, Starbucks, Firehouse House Subs, a Shell Gas Station, and more. These business help provide a solid local demographic and potential customer base. Currently zoned A-1, offering flexibility for various development possibilities. Don't miss out on this ideal site for your next project!

### **PROPERTY HIGHLIGHTS**

- Prime Location in Springdale
- · Potential for Development
- · Located Near the Busiest Walmart in NWA
- 0.5 Miles from I-49 which sees around 108,000 VPD
- 17,000 VPD off Elm Springs Rd
- · A-1 Zoning Offering Flexibility for Land Use