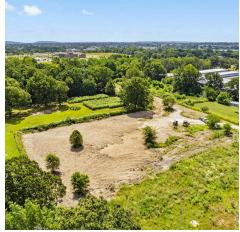

### **PROPERTY DESCRIPTION**

Prime development opportunity! +/- 5 Acres of level land near I-49, which sees around 108,000 VPD! This piece of land is strategically located near one of the busiest Walmart Supercenters, considered a "Test Store" and surrounded by excellent neighboring business, including Aldi, Arvest Bank, Starbucks, Firehouse House Subs, a Shell Gas Station, and more. These business help provide a solid local demographic and potential customer base. Currently zoned A-1, offering flexibility for various development possibilities. Don't miss out on this ideal site for your next project!

### **PROPERTY HIGHLIGHTS**

- Prime Location in Springdale
- · Potential for Development
- · Located Near the Busiest Walmart in NWA
- 0.5 Miles from I-49 which sees around 108,000 VPD
- 17,000 VPD off Elm Springs Rd
- · A-1 Zoning Offering Flexibility for Land Use