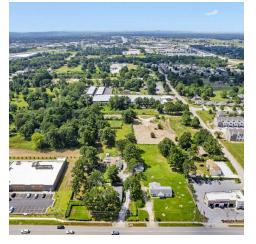

### **PROPERTY DESCRIPTION**

Prime development opportunity! +/- 5 Acres of level land near I-49, which sees around 108,000 VPD! This piece of land is strategically located near one of the busiest Walmart Supercenters, considered a "Test Store" and surrounded by excellent neighboring business, including Aldi, Arvest Bank, Starbucks, Firehouse House Subs, a Shell Gas Station, and more. These business help provide a solid local demographic and potential customer base. Currently zoned A-1, offering flexibility for various development possibilities. Don't miss out on this ideal site for your next project!

### **PROPERTY HIGHLIGHTS**

- Prime Location in Springdale
- · Potential for Development
- · Located Near the Busiest Walmart in NWA
- 0.5 Miles from I-49 which sees around 108,000 VPD
- 17,000 VPD off Elm Springs Rd
- · A-1 Zoning Offering Flexibility for Land Use