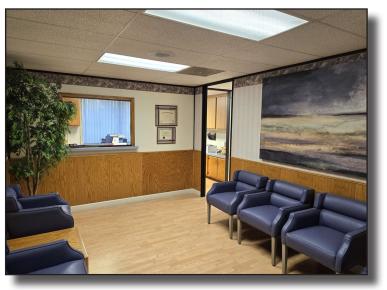

# FOR LEASE 210 S. Palisade Drive, Ste. 203 | Santa Maria, CA

Prime medical office space in "Palisades Medical Plaza" on S. Palisade Drive. Located in the Santa Maria's medical hub and across from "Marian Regional Medical Center", this space is ideal for a variety of medical uses. Included in the space are 3 exam rooms with sinks, 2 physician offices, reception area and business office (see Space Plan). Rental rate includes all your utilities except telephone and internet. Clean, bright and ready for your practice. Call listing agent for additional information.