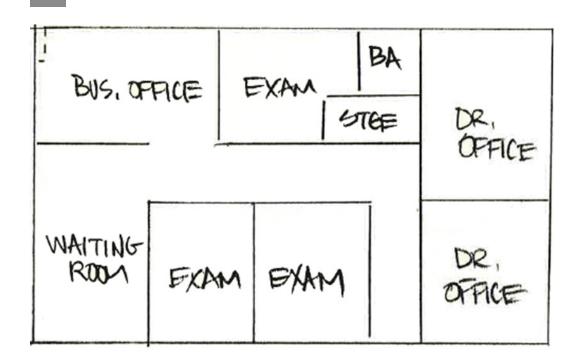

# FOR LEASE 210 S. Palisade Drive, Ste. 203 | Santa Maria, CA

Prime medical office space in "Palisades Medical Plaza" on S. Palisade Drive. Located in the Santa Maria's medical hub and across from "Marian Regional Medical Center", this space is ideal for a variety of medical uses. Included in the space are 3 exam rooms with sinks, 2 physician offices, reception area and business office (see Space Plan). Rental rate includes all your utilities except telephone and internet. Clean, bright and ready for your practice. Call listing agent for additional information.