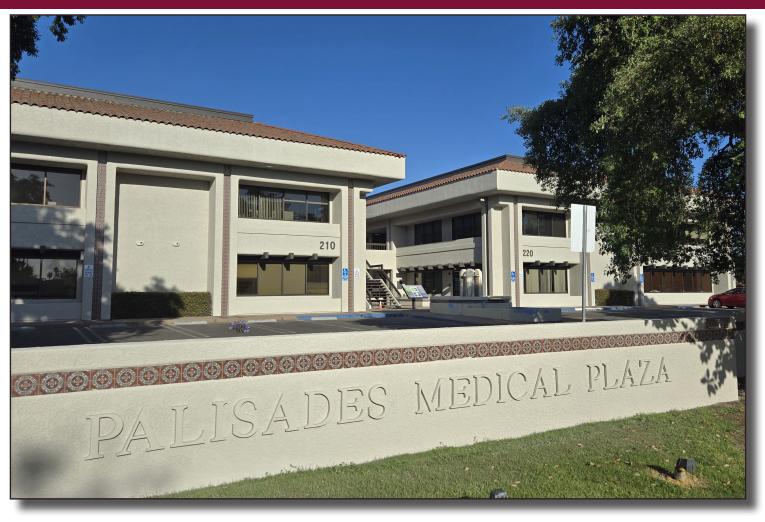

# FOR LEASE 210 S. Palisade Drive, Ste. 203 | Santa Maria, CA

Prime medical office space in "Palisades Medical Plaza" on S. Palisade Drive. Located in the Santa Maria's medical hub and across from "Marian Regional Medical Center", this space is ideal for a variety of medical uses. Included in the space are 3 exam rooms with sinks, 2 physician offices, reception area and business office (see Space Plan). Rental rate includes all your utilities except telephone and internet. Clean, bright and ready for your practice. Call listing agent for additional information.