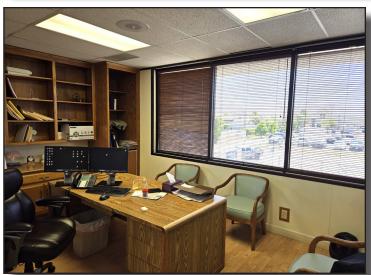

# FOR LEASE 210 S. Palisade Drive, Ste. 203 | Santa Maria, CA

Prime medical office space in "Palisades Medical Plaza" on S. Palisade Drive. Located in the Santa Maria's medical hub and across from "Marian Regional Medical Center", this space is ideal for a variety of medical uses. Included in the space are 3 exam rooms with sinks, 2 physician offices, reception area and business office (see Space Plan). Rental rate includes all your utilities except telephone and internet. Clean, bright and ready for your practice. Call listing agent for additional information.

### **Property Information**

• Size: +/-1,215 Sq. Ft.

Location: 2nd Floor

Elevator Served: Yes

· Restroom: Common

Parking: Private Lot and Street

Zoning: PD/CPO (Professional Office)