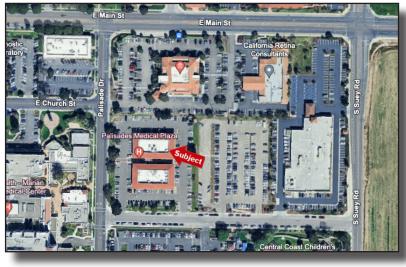

# FOR LEASE 210 S. Palisade Drive, Ste. 203 | Santa Maria, CA

Prime medical office space in "Palisades Medical Plaza" on S. Palisade Drive. Located in the Santa Maria's medical hub and across from "Marian Regional Medical Center", this space is ideal for a variety of medical uses. Included in the space are 3 exam rooms with sinks, 2 physician offices, reception area and business office (see Space Plan). Rental rate includes all your utilities except telephone and internet. Clean, bright and ready for your practice. Call listing agent for additional information.