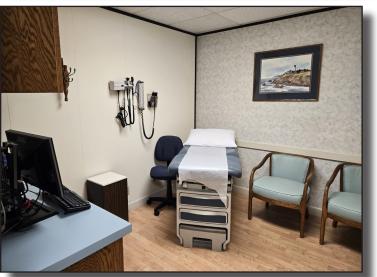

# FOR LEASE 210 S. Palisade Drive, Ste. 203 | Santa Maria, CA

Prime medical office space in "Palisades Medical Plaza" on S. Palisade Drive. Located in the Santa Maria's medical hub and across from "Marian Regional Medical Center", this space is ideal for a variety of medical uses. Included in the space are 3 exam rooms with sinks, 2 physician offices, reception area and business office (see Space Plan). Rental rate includes all your utilities except telephone and internet. Clean, bright and ready for your practice. Call listing agent for additional information.