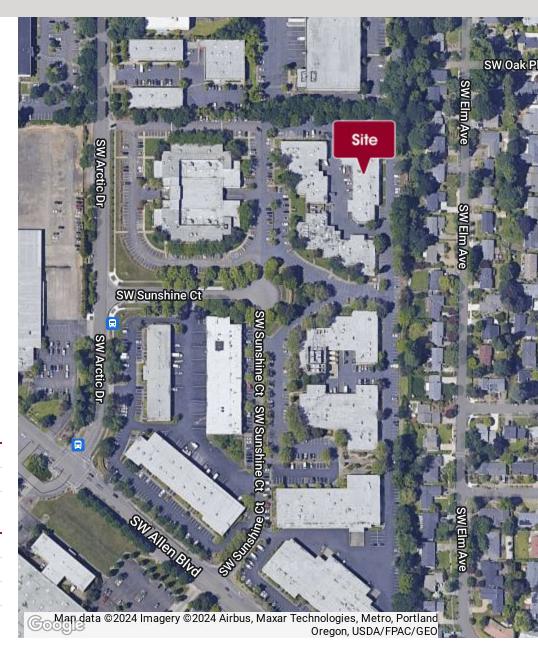

## **LOCATION DESCRIPTION**

The property is located in the Raleigh West Neighborhood of Beaverton, OR. Sunshine Court is in a first-class industrial park three minutes from the Hwy 217 and SW Allen Blvd interchange.