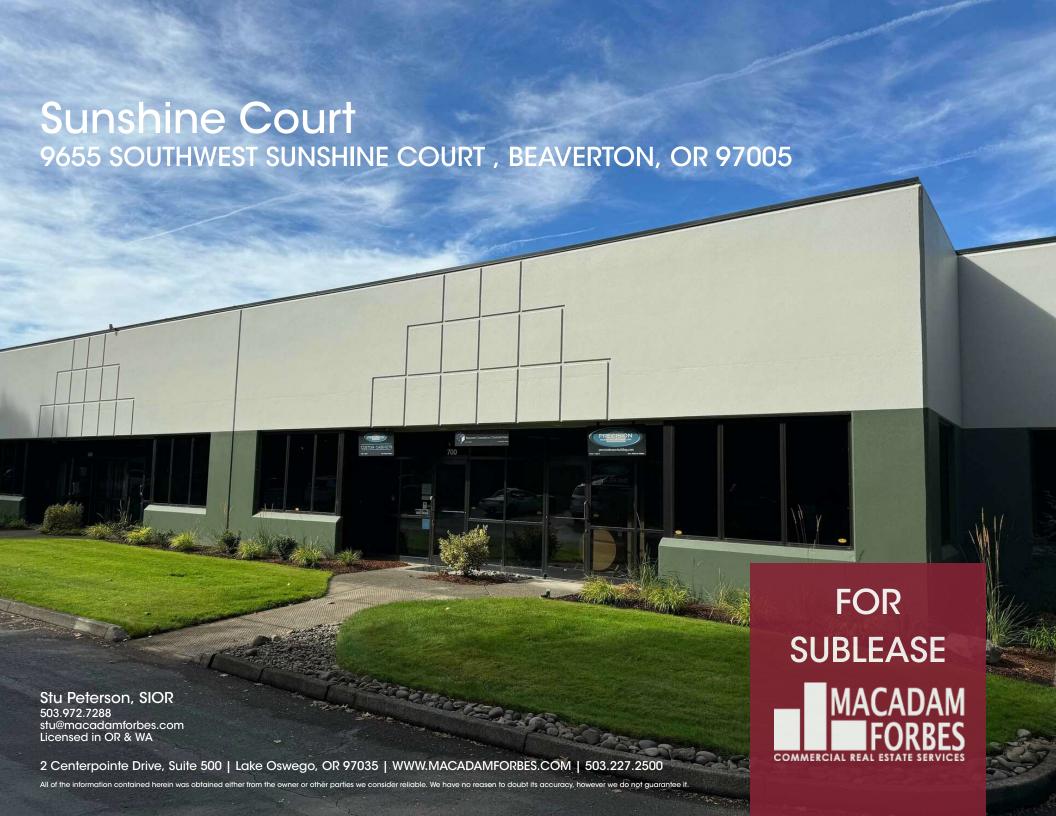

## **PROPERTY HIGHLIGHTS**

- Sublease with nearly 2 years remaining
- Versatile small industrial space
- Equipped with both dock and grade level loading
- Modern interior design and finishes
- Abundant natural light
- Ample parking for employees and visitors
- Convenient access to major transportation routes
- Suitable for offices, retail, or services
- Spacious interior layout for flexible usage

## **OFFERING SUMMARY**

| Lease Rate:   | \$1.06 SF/month (NNN) |  |
|---------------|-----------------------|--|
| Available SF: | 3,748 SF              |  |
|               |                       |  |