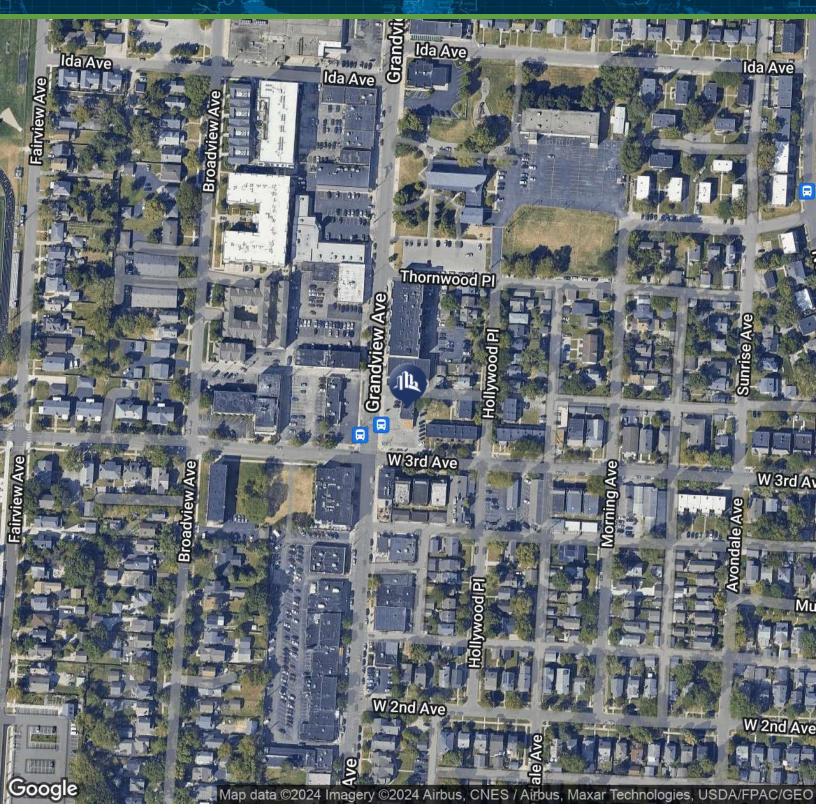

#### **PROPERTY DESCRIPTION**

Presenting a prime investment opportunity in the Columbus area, this 1,290 SF building, constructed in 1956, stands out as a cornerstone of commercial real estate. Strategically positioned at a signaled intersection on Third Ave and Grandview Ave. it offers maximum visibility and benefits from a large traffic count, making it an ideal location for an office or office building. Boasting a "C" Commercial zoning in Columbus, multiple curb cuts on both Third and Grandview Ave, and the current operation as a fast-food restaurant, this property holds immense potential for an astute investor seeking a strategic, high-profile asset in a dynamic commercial environment.

#### LOCATION DESCRIPTION

Situated in the vibrant city of Columbus. Ohio, the area surrounding the property at 1354 Grandview Ave, 43212, offers a blend of modern amenities and historic charm. Within walking distance, potential investors will find a variety of popular dining spots, boutique shops, and welcoming green spaces. Nearby entertainment and cultural attractions, such as the renowned Columbus Museum of Art and the bustling Arena District, cater to the diverse interests of professionals and visitors alike. With its convenient access to major highways and public transportation, this locale presents an attractive investment opportunity for those seeking a prime office building location in the heart of Columbus.