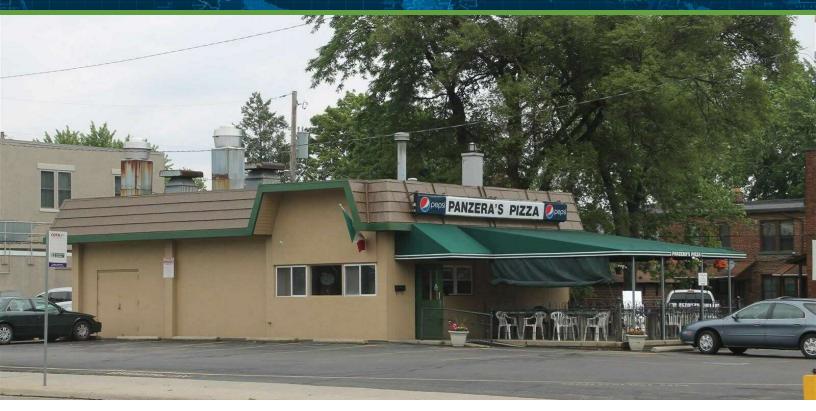

#### **PROPERTY DESCRIPTION**

Presenting a prime investment opportunity in the Columbus area, this 1,290 SF building, constructed in 1956, stands out as a cornerstone of commercial real estate. Strategically positioned at a signaled intersection on Third Ave and Grandview Ave. it offers maximum visibility and benefits from a large traffic count, making it an ideal location for an office or office building. Boasting a "C" Commercial zoning in Columbus, multiple curb cuts on both Third and Grandview Ave, and the current operation as a fast-food restaurant, this property holds immense potential for an astute investor seeking a strategic, high-profile asset in a dynamic commercial environment.

#### **PROPERTY FEATURES**

- Prime Commercial Corner
- Maximum Visibility at signaled intersection (Third Ave and Grandview Ave)
- Large Traffic Count
- Booming Grandview Area
- Zoned "C" Commercial in Columbus
- Current Fast-Food Restaurant (1,290 SF)
- Multiple Curb Cuts on Both Third and Grandview Ave
- Business Not for Sale