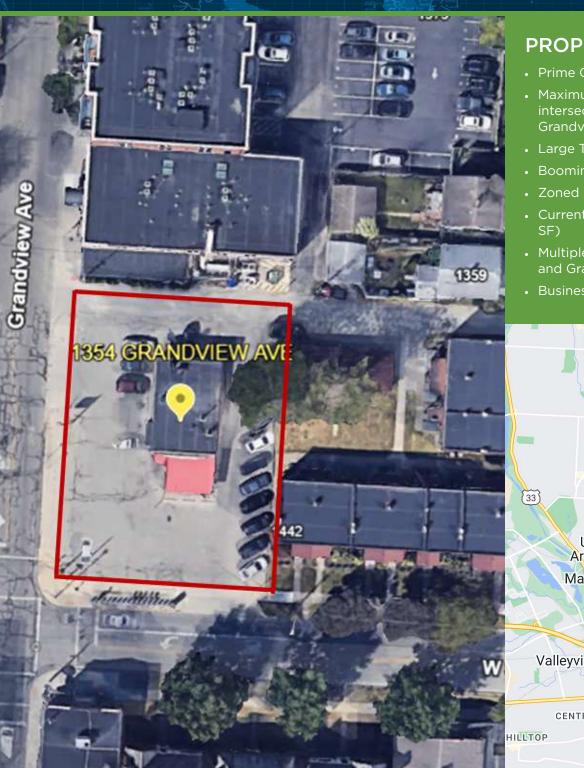

### 1354 Grandview Ave columbus, он 43212

#### **PROPERTY FEATURES**

- Prime Commercial Corner
- Maximum Visibility at signaled intersection (Third Ave and Grandview Ave)
- Large Traffic Count
- Booming Grandview Area
- Zoned "C" Commercial in Columbus
- Current Fast-Food Restaurant (1,290 SF)
- Multiple Curb Cuts on Both Third and Grandview Ave
- Business Not for Sale

#### **PROPERTY DESCRIPTION**

Presenting a prime investment opportunity in the Columbus area, this 1,290 SF building, constructed in 1956, stands out as a cornerstone of commercial real estate. Strategically positioned at a signaled intersection on Third Ave and Grandview Ave. it offers maximum visibility and benefits from a large traffic count, making it an ideal location for an office or office building. Boasting a "C" Commercial zoning in Columbus, multiple curb cuts on both Third and Grandview Ave, and the current operation as a fast-food restaurant, this property holds immense potential for an astute investor seeking a strategic, high-profile asset in a dynamic commercial environment.