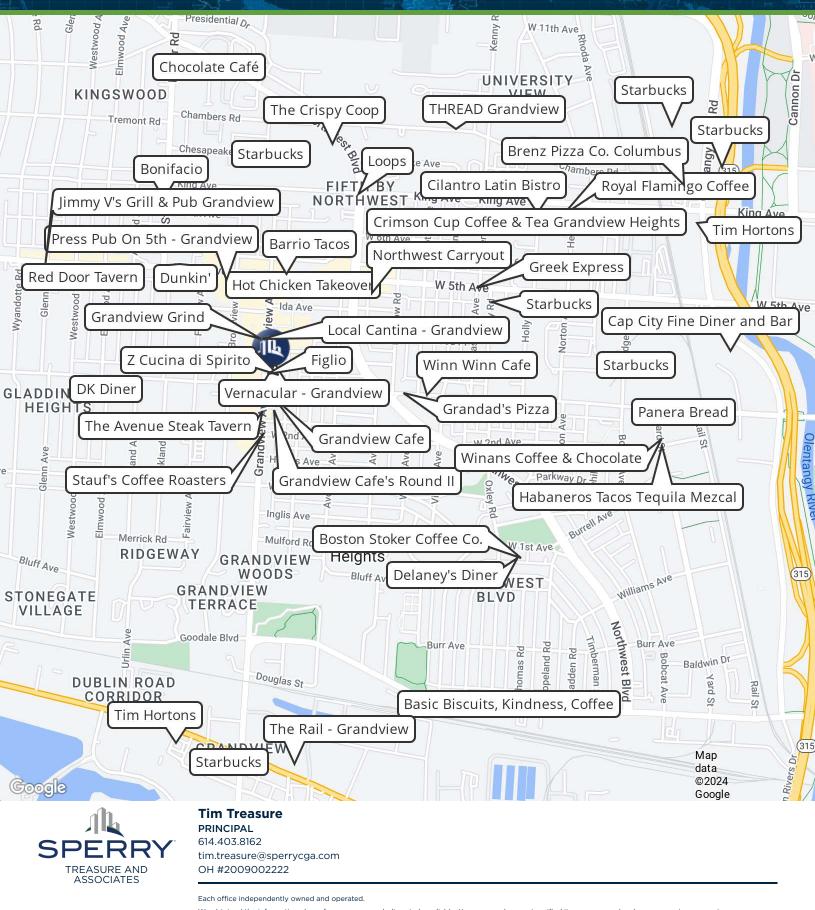

#### LOCATION DESCRIPTION

Situated in the vibrant city of Columbus. Ohio, the area surrounding the property at 1354 Grandview Ave, 43212, offers a blend of modern amenities and historic charm. Within walking distance, potential investors will find a variety of popular dining spots, boutique shops, and welcoming green spaces. Nearby entertainment and cultural attractions, such as the renowned Columbus Museum of Art and the bustling Arena District, cater to the diverse interests of professionals and visitors alike. With its convenient access to major highways and public transportation, this locale presents an attractive investment opportunity for those seeking a prime office building location in the heart of Columbus.