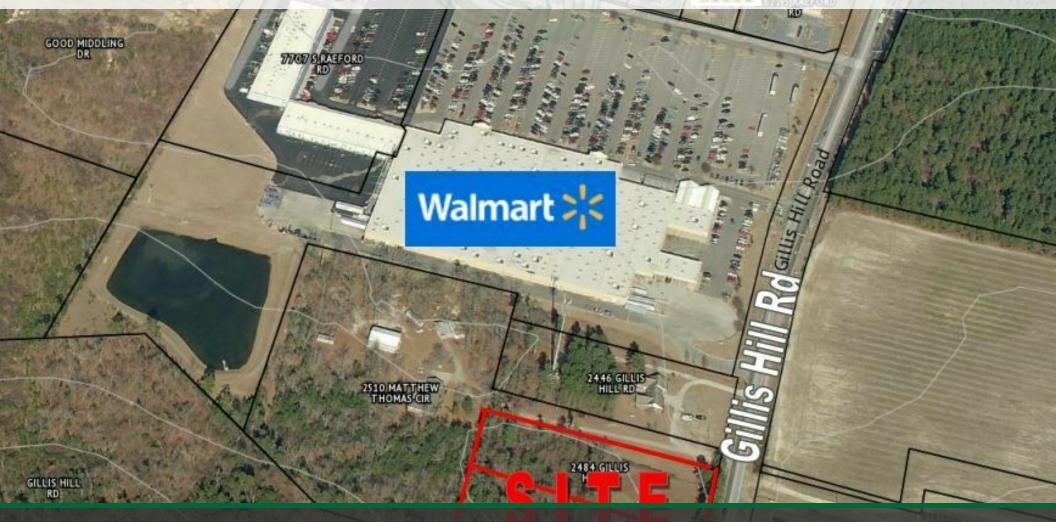

**Property Overview:** This commercial property consists of two parcels totaling 3.66 acres. It's less than a mile from I-295, providing an easy commute to Fort Liberty. The ongoing construction of the Gillis Hill expansion and a new four-lane corridor nearby enhance accessibility. With its proximity to Highway 401, the property is convenient for travel in the greater Fayetteville Metro area. The site is surrounded by major retailers, it has potential for various commercial uses. Rezoning is required for commercial use, and water and sewer services are available.

# $\begin{array}{c} \mbox{Commercial Land on Gillis Hill Rd} \\ 2484 \ GILLIS \ HILL \ ROAD, \ FAYETTEVILLE, \ NC \ 28304 \end{array}$

# Commercial Land on Gillis Hill Rd 2484 GILLIS HILL ROAD, FAYETTEVILLE, NC 28304