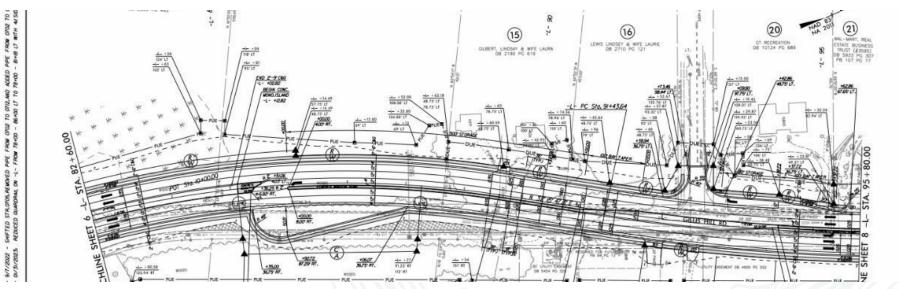

**Property Overview:** This commercial property consists of two parcels totaling 3.66 acres. It's less than a mile from I-295, providing an easy commute to Fort Liberty. The ongoing construction of the Gillis Hill expansion and a new four-lane corridor nearby enhance accessibility. With its proximity to Highway 401, the property is convenient for travel in the greater Fayetteville Metro area. The site is surrounded by major retailers, it has potential for various commercial uses. Rezoning is required for commercial use, and water and sewer services are available.

#### ADDITIONAL PHOTOS

for more information **NEIL GRANT** 

Principal / Broker O: 910.829.1617 x206 C: 910.818.3252 neil@grantmurrayre.com