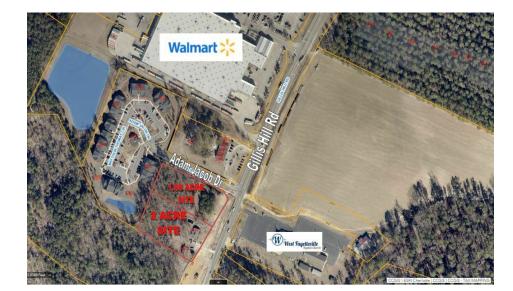

**Property Overview:** This commercial property consists of two parcels totaling 3.66 acres. It's less than a mile from I-295, providing an easy commute to Fort Liberty. The ongoing construction of the Gillis Hill expansion and a new four-lane corridor nearby enhance accessibility. With its proximity to Highway 401, the property is convenient for travel in the greater Fayetteville Metro area. The site is surrounded by major retailers, it has potential for various commercial uses. Rezoning is required for commercial use, and water and sewer services are available.

#### ADDITIONAL PHOTOS

for more information **NEIL GRANT** 

Principal / Broker O: 910.829.1617 x206 C: 910.818.3252 neil@grantmurrayre.com