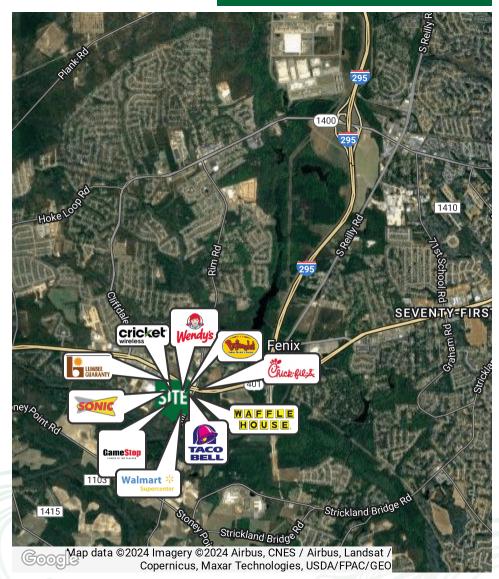

**Property Overview:** This commercial property consists of two parcels totaling 3.66 acres. It's less than a mile from I-295, providing an easy commute to Fort Liberty. The ongoing construction of the Gillis Hill expansion and a new four-lane corridor nearby enhance accessibility. With its proximity to Highway 401, the property is convenient for travel in the greater Fayetteville Metro area. The site is surrounded by major retailers, it has potential for various commercial uses. Rezoning is required for commercial use, and water and sewer services are available.

#### ADDITIONAL PHOTOS

for more information **NEIL GRANT** 

Principal / Broker O: 910.829.1617 x206 C: 910.818.3252 neil@grantmurrayre.com