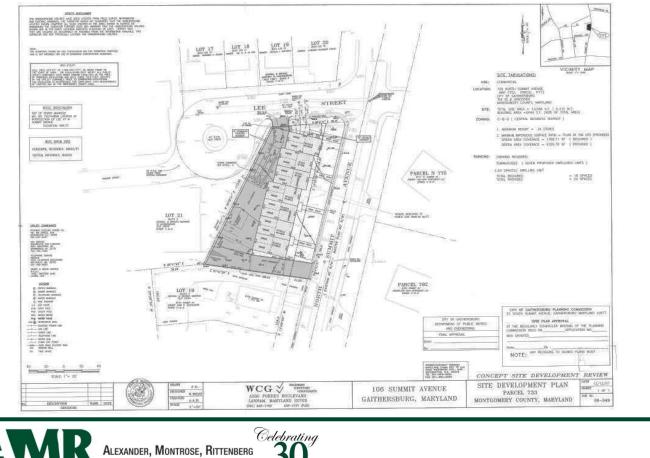

## COMMERCIAL, LLC.

ALEXANDER, MONTROSE, RITTENBERG Commercial Real Estate Brokerage *Est. 1994*  **DEVELOPMENT SITE** 106 N. Summit Avenue Gaithersburg, MD 20877

- \$775,000
- 17,678 square foot site is zoned CBD – Central Business District (City of Gaithersburg) intended for townhome development, retail or an office use.
- Corner location at the intersection of Lee Street with easy access to I-270 and Route 355.
- Walking distance to the historic Old Towne Gaithersburg shopping & restaurant district.

## 17,678 S.F. OF CBD (CENTRAL BUSINESS DISTRICT) ZONED LAND

PLEASE CONTACT: **301.961.9696** Rick Kelly – Ext. 210 Bill Montrose – Ext. 203

4849 Rugby Avenue Suite 200 Bethesda, Maryland 20814 301.961.9696 Fax 301.656.7551 Www.amrcommercial.com Although all information furnished is from sources we deem reliable, such information has not been verified and no express representation is made, nor is any to be implied, as to the accuracy thereof, and it is submitted subject to errors, omissions, changes of price/rental or other conditions prior to sale or lease, and subject to withdrawal without notice.

## **Existing Site**

**Proposed Townhome Site Plan** 

4849 Rugby Avenue Suite 200 Bethesda, Maryland 20814 301.961.9696 Fax 301.656.7551 Www.amrcommercial.com Although all information furnished is from sources we deem reliable, such information has not been verified and no express representation is made, nor is any to be implied, as to the accuracy thereof, and it is submitted subject to errors, omissions, changes of price/rental or other conditions prior to sale or lease, and subject to withdrawal without notice.