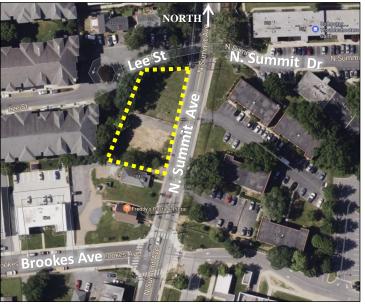

## COMMERCIAL, LLC.

ALEXANDER, MONTROSE, RITTENBERG Commercial Real Estate Brokerage *Est. 1994*  **DEVELOPMENT SITE** 106 N. Summit Avenue Gaithersburg, MD 20877

- \$775,000
- 17,678 square foot site is zoned CBD – Central Business District (City of Gaithersburg) intended for townhome development, retail or an office use.
- Corner location at the intersection of Lee Street with easy access to I-270 and Route 355.
- Walking distance to the historic Old Towne Gaithersburg shopping & restaurant district.

## 17,678 S.F. OF CBD (CENTRAL BUSINESS DISTRICT) ZONED LAND

PLEASE CONTACT: **301.961.9696** Rick Kelly – Ext. 210 Bill Montrose – Ext. 203

4849 Rugby Avenue Suite 200 Bethesda, Maryland 20814 301.961.9696 Fax 301.656.7551 Www.amrcommercial.com Although all information furnished is from sources we deem reliable, such information has not been verified and no express representation is made, nor is any to be implied, as to the accuracy thereof, and it is submitted subject to errors, omissions, changes of price/rental or other conditions prior to sale or lease, and subject to withdrawal without notice.