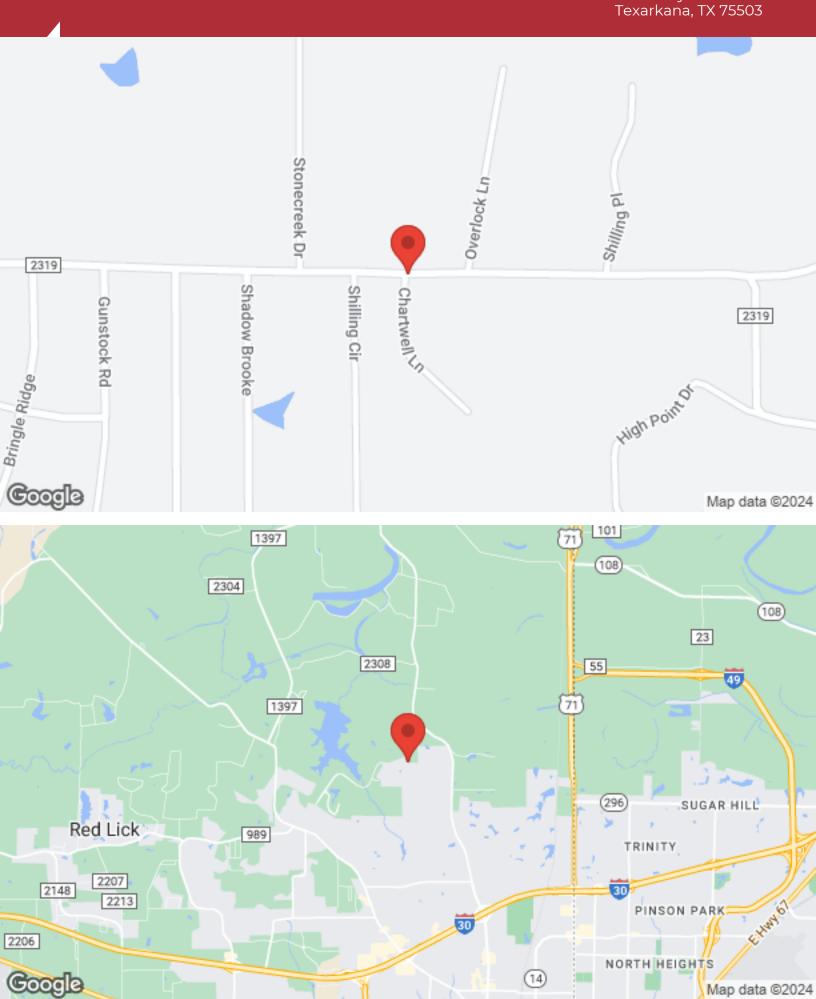

## **Location Overview**

Located on Shilling Road connecting to University Drive.

Potential community development, plans located on page 3 (not required only example)

| Population       | 1 Mile | 3 Miles | 5 Miles |
|------------------|--------|---------|---------|
| Male             | N/A    | 6,874   | 23,330  |
| Female           | N/A    | 7,430   | 25,937  |
| Total Population | N/A    | 14,304  | 49,267  |
|                  |        |         |         |
| Age              | 1 Mile | 3 Miles | 5 Miles |
| Ages 0-14        | N/A    | 2,586   | 10,271  |
| Ages 15-24       | N/A    | 2,010   | 6,955   |
| Ages 25-54       | N/A    | 4,896   | 18,561  |
| Ages 55-64       | N/A    | 2,016   | 5,745   |
| Ages 65+         | N/A    | 2,796   | 7,735   |
|                  |        |         |         |
| Race             | 1 Mile | 3 Miles | 5 Miles |
| White            | N/A    | 12,889  | 33,092  |
| Black            | N/A    | 972     | 13,672  |
| Am In/AK Nat     | N/A    | 5       | 44      |
| Hawaiian         | N/A    | N/A     | N/A     |
| Hispanic         | N/A    | 392     | 2,436   |
| Multi-Racial     | N/A    | 474     | 4,272   |
|                  |        |         |         |