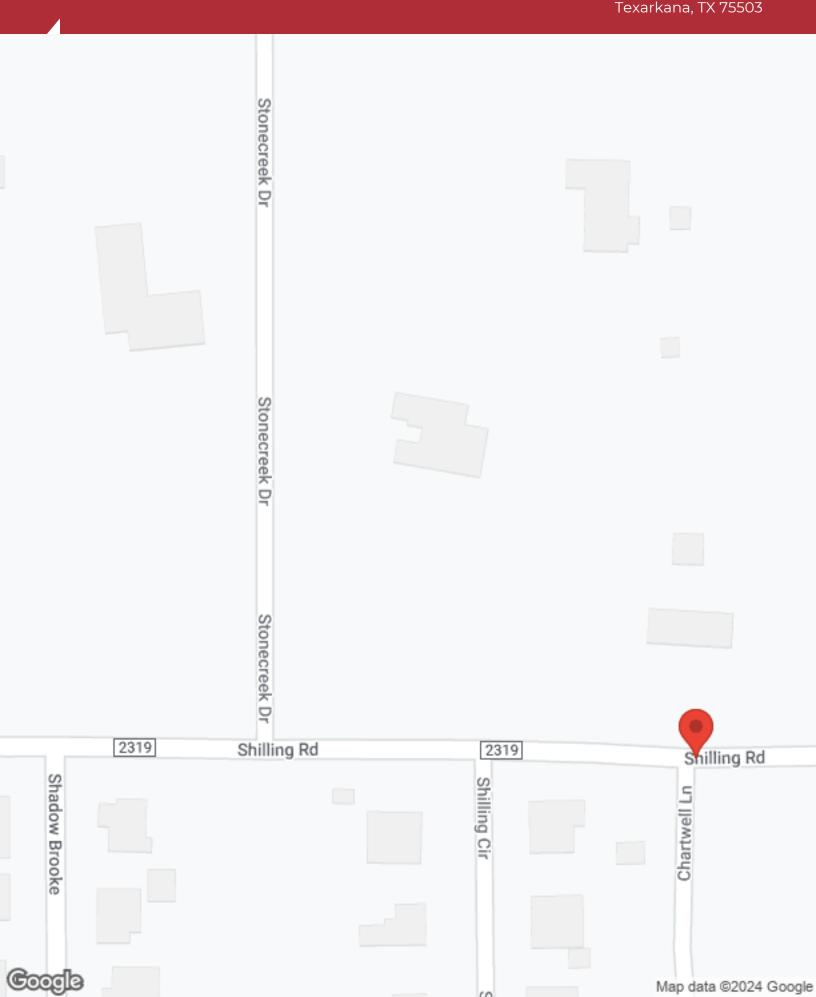

## **Property Overview**

138 Beautiful acres (more or less) situated on the West end of Shilling Road (North side) ad East of, and adjoining Bringle Lake Property

## **Location Overview**

Located on Shilling Road connecting to University Drive.

Potential community development, plans located on page 3 (not required only example)

| Population       | 1 Mile | 3 Miles | 5 Miles |
|------------------|--------|---------|---------|
| Male             | N/A    | 6,874   | 23,330  |
| Female           | N/A    | 7,430   | 25,937  |
| Total Population | N/A    | 14,304  | 49,267  |
|                  |        |         |         |
| Age              | 1 Mile | 3 Miles | 5 Miles |
| Ages 0-14        | N/A    | 2,586   | 10,271  |
| Ages 15-24       | N/A    | 2,010   | 6,955   |
| Ages 25-54       | N/A    | 4,896   | 18,561  |
| Ages 55-64       | N/A    | 2,016   | 5,745   |
| Ages 65+         | N/A    | 2,796   | 7,735   |
|                  |        |         |         |
| Race             | 1 Mile | 3 Miles | 5 Miles |
| White            | N/A    | 12,889  | 33,092  |
| Black            | N/A    | 972     | 13,672  |
| Am In/AK Nat     | N/A    | 5       | 44      |
| Hawaiian         | N/A    | N/A     | N/A     |
| Hispanic         | N/A    | 392     | 2,436   |
| Multi-Racial     | N/A    | 474     | 4,272   |
|                  |        |         |         |