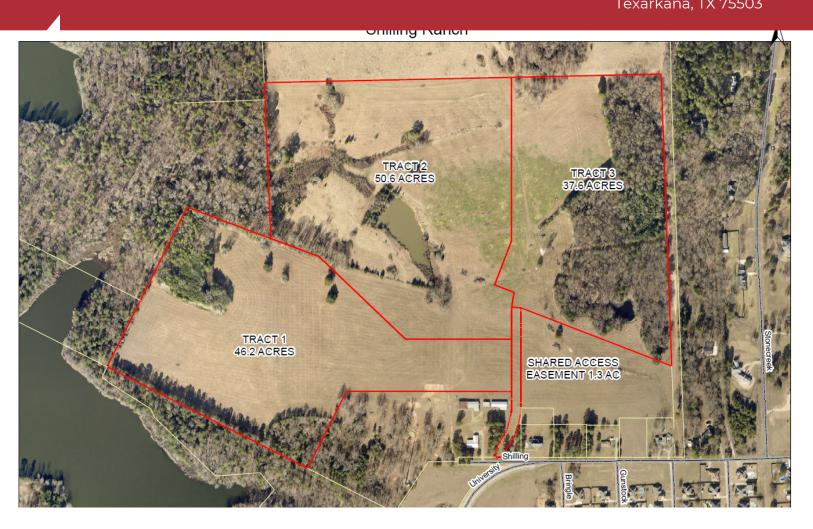

## **Property Summary**

Lot Size: Price: 138.0 Acres \$3,990,000

## **Property Overview**

138 Beautiful acres (more or less) situated on the West end of Shilling Road (North side) ad East of, and adjoining Bringle Lake Property

## **Location Overview**

Located on Shilling Road connecting to University Drive.

Potential community development, plans located on page 3 (not required only example)

| Population       | 1 Mile | 3 Miles | 5 Miles |
|------------------|--------|---------|---------|
| Male             | N/A    | 6,874   | 23,330  |
| Female           | N/A    | 7,430   | 25,937  |
| Total Population | N/A    | 14,304  | 49,267  |
|                  |        |         |         |
| Age              | 1 Mile | 3 Miles | 5 Miles |
| Ages 0-14        | N/A    | 2,586   | 10,271  |
| Ages 15-24       | N/A    | 2,010   | 6,955   |
| Ages 25-54       | N/A    | 4,896   | 18,561  |
| Ages 55-64       | N/A    | 2,016   | 5,745   |
| Ages 65+         | N/A    | 2,796   | 7,735   |
|                  |        |         |         |
| Race             | 1 Mile | 3 Miles | 5 Miles |
| White            | N/A    | 12,889  | 33,092  |
| Black            | N/A    | 972     | 13,672  |
| Am In/AK Nat     | N/A    | 5       | 44      |
| Hawaiian         | N/A    | N/A     | N/A     |
| Hispanic         | N/A    | 392     | 2,436   |
| Multi-Racial     | N/A    | 474     | 4,272   |
|                  |        |         |         |