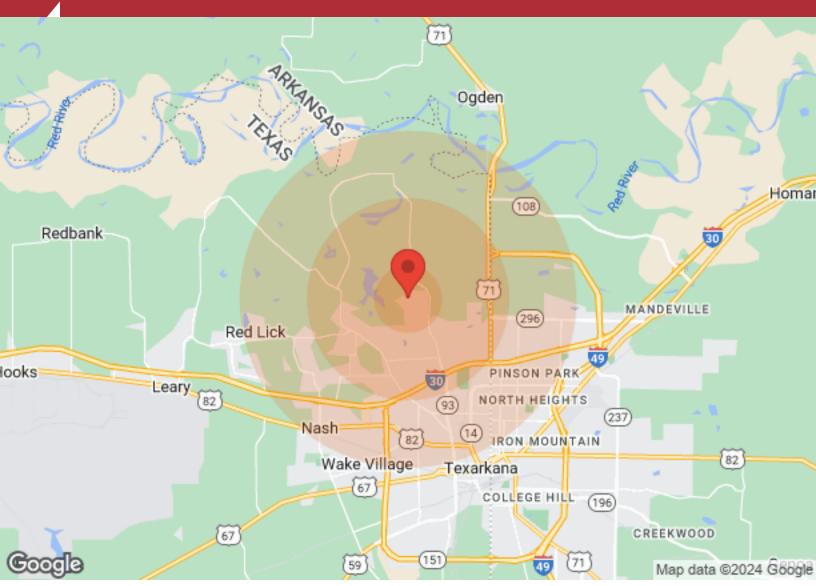

## **Location Overview**

Located on Shilling Road connecting to University Drive.

Potential community development, plans located on page 3 (not required only example)

| Population       | 1 Mile | 3 Miles | 5 Miles |
|------------------|--------|---------|---------|
| Male             | N/A    | 6,874   | 23,330  |
| Female           | N/A    | 7,430   | 25,937  |
| Total Population | N/A    | 14,304  | 49,267  |
|                  |        |         |         |
| Age              | 1 Mile | 3 Miles | 5 Miles |
| Ages 0-14        | N/A    | 2,586   | 10,271  |
| Ages 15-24       | N/A    | 2,010   | 6,955   |
| Ages 25-54       | N/A    | 4,896   | 18,561  |
| Ages 55-64       | N/A    | 2,016   | 5,745   |
| Ages 65+         | N/A    | 2,796   | 7,735   |
|                  |        |         |         |
| Race             | 1 Mile | 3 Miles | 5 Miles |
| White            | N/A    | 12,889  | 33,092  |
| Black            | N/A    | 972     | 13,672  |
| Am In/AK Nat     | N/A    | 5       | 44      |
| Hawaiian         | N/A    | N/A     | N/A     |
| Hispanic         | N/A    | 392     | 2,436   |
| Multi-Racial     | N/A    | 474     | 4,272   |
|                  |        |         |         |