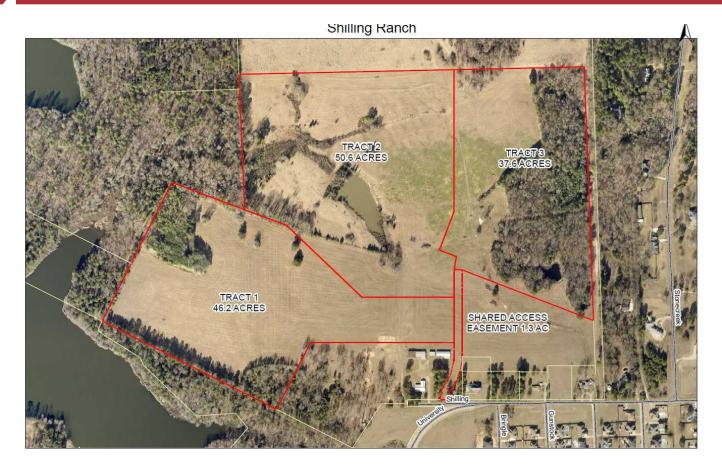

## **Property Summary**

Lot Size: Price: 138.0 Acres \$3,990,000

## **Property Overview**

138 Beautiful acres (more or less) situated on the West end of Shilling Road (North side) ad East of, and adjoining Bringle Lake Property

## **Location Overview**

Located on Shilling Road connecting to University Drive.

Potential community development, plans located on page 3 (not required only example)

| Population       | 1 Mile | 3 Miles | 5 Miles |
|------------------|--------|---------|---------|
| Male             | N/A    | 6,874   | 23,330  |
| Female           | N/A    | 7,430   | 25,937  |
| Total Population | N/A    | 14,304  | 49,267  |
|                  |        |         |         |
| Age              | 1 Mile | 3 Miles | 5 Miles |
| Ages 0-14        | N/A    | 2,586   | 10,271  |
| Ages 15-24       | N/A    | 2,010   | 6,955   |
| Ages 25-54       | N/A    | 4,896   | 18,561  |
| Ages 55-64       | N/A    | 2,016   | 5,745   |
| Ages 65+         | N/A    | 2,796   | 7,735   |
|                  |        |         |         |
| Race             | 1 Mile | 3 Miles | 5 Miles |
| White            | N/A    | 12,889  | 33,092  |
| Black            | N/A    | 972     | 13,672  |
| Am In/AK Nat     | N/A    | 5       | 44      |
| Hawaiian         | N/A    | N/A     | N/A     |
| Hispanic         | N/A    | 392     | 2,436   |
| Multi-Racial     | N/A    | 474     | 4,272   |
|                  |        |         |         |