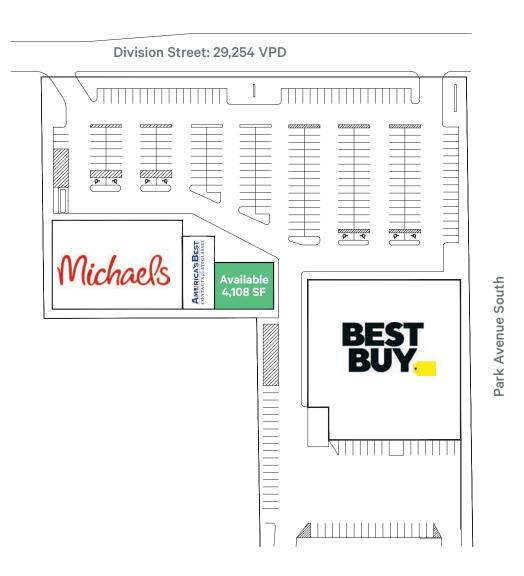

### **GLA**

+ 61,318 SF

### Available Space

+ 4.108 SF

#### **Traffic Counts**

- + MN-15: 31,000 VPD
- + MN-23: 27,514 VPD
- + Division Street: 29,254 VPD
- + 3rd Street North: 13,100 VPD

# Property Site Plan