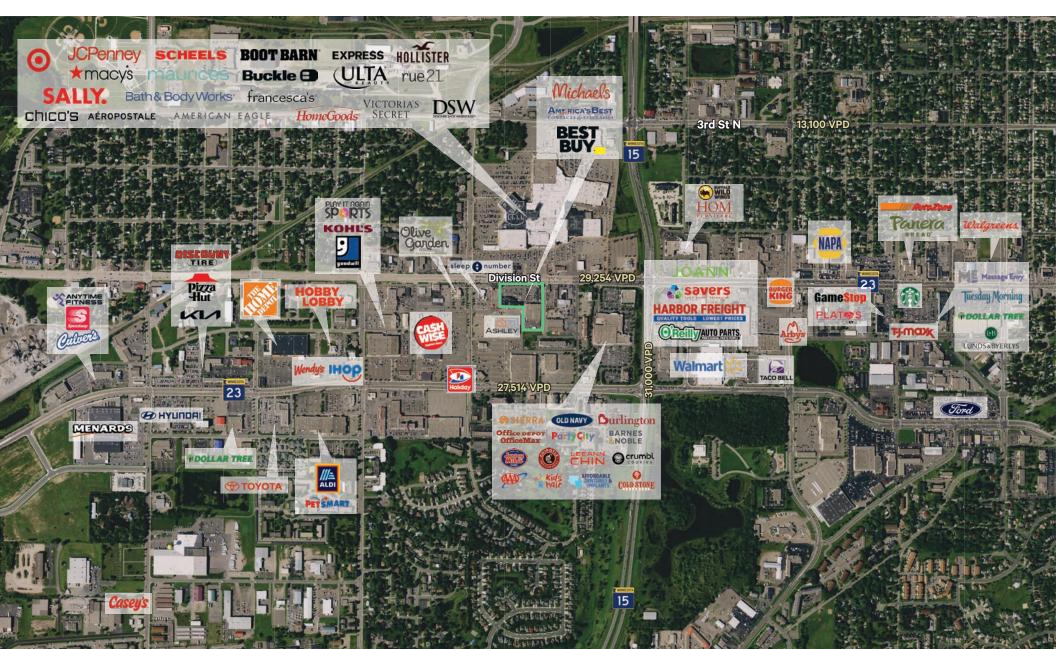

## **Property Features**

- Anchored by Michaels and Best Buy
- Rare end cap opportunity
- Located across from the Crossroads Center, Regional Mall
- 10 minutes from St. Cloud State University with over 56,000 students
- Strong visibility to Division Street
- Pylon signage along Division Street available

#### **Traffic Counts**

- + MN-15: 31,000 VPD
- + MN-23: 27,514 VPD
- + Division Street: 29,254 VPD
- + 3rd Street North: 13,100 VPD

### Co-Tenants