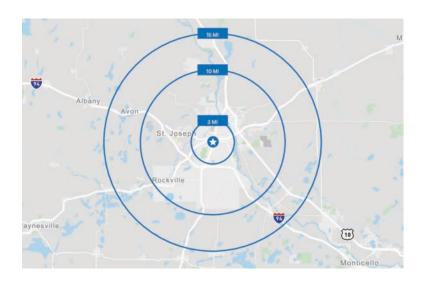

## Demographics

| 3 Miles  | 10 Miles                               | 15 Miles                                                               |
|----------|----------------------------------------|------------------------------------------------------------------------|
| 62,653   | 140,944                                | 170,952                                                                |
| 87,170   | 154,767                                | 179,410                                                                |
| 24,833   | 54,387                                 | 66,039                                                                 |
| \$77,517 | \$90,666                               | \$94,915                                                               |
| \$57,605 | \$67,223                               | \$72,920                                                               |
|          | 62,653<br>87,170<br>24,833<br>\$77,517 | 62,653 140,944<br>87,170 154,767<br>24,833 54,387<br>\$77,517 \$90,666 |