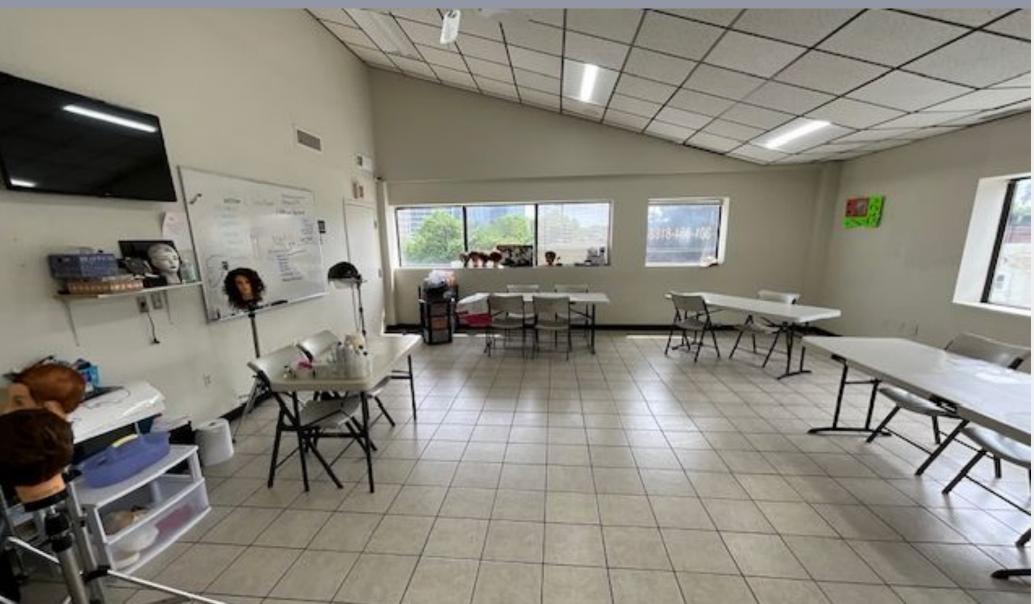

#### **OVERVIEW**:

This former hair school is ideal for another school, daycare, dance/fitness studio or church. Large open layouts with multiple offices and restrooms available along with ample surface parking.