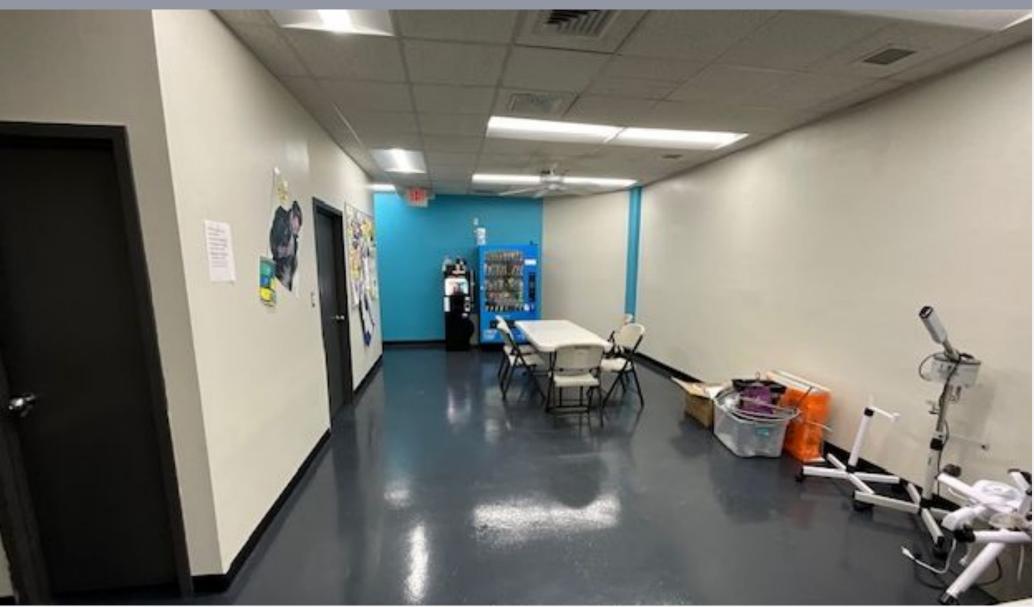

#### **OVERVIEW**:

This former hair school is ideal for another school, daycare, dance/fitness studio or church. Large open layouts with multiple offices and restrooms available along with ample surface parking.