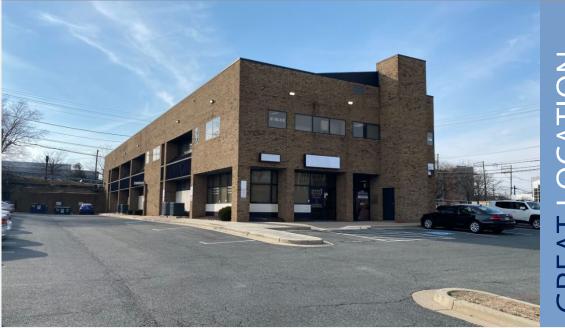

### COMMERCIAL SPACE FOR LEASE

### 12450 Parklawn

12450 Parklawn Drive Rockville, MD 20852

#### **OVERVIEW**:

This former hair school is ideal for another school, daycare, dance/fitness studio or church. Large open layouts with multiple offices and restrooms available along with ample surface parking.

#### **STREET VISIBILITY: PARKLAWN DRIVE**

| FEATURING:                     |           |             |             |
|--------------------------------|-----------|-------------|-------------|
| SUITE                          |           | S.F.        |             |
| 12450                          |           | 13,725      |             |
| DEMOGRAPHICS:                  |           |             |             |
|                                | 1 MILE    | 3 MILES     | 5 MILES     |
| TOTAL<br>POPULATION            | 24,990    | 157,972     | 357,678     |
| AVERAGE<br>HH INCOME           | \$80,670  | \$93,551    | \$101,308   |
| ANNUAL<br>CONSUMER<br>SPENDING | \$279,227 | \$1,846,990 | \$4,473,663 |