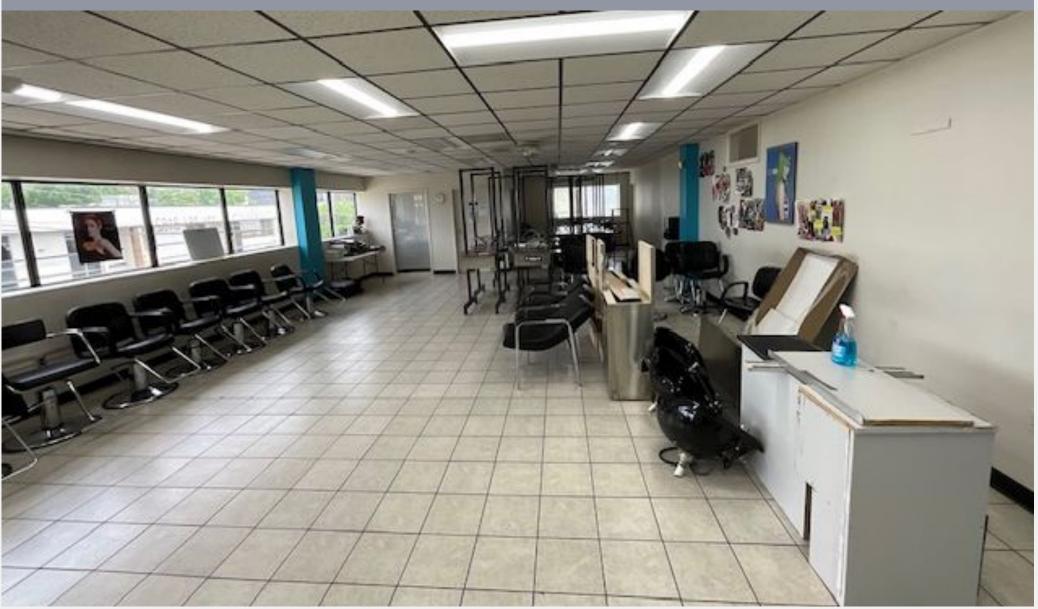

#### **OVERVIEW**:

This former hair school is ideal for another school, daycare, dance/fitness studio or church. Large open layouts with multiple offices and restrooms available along with ample surface parking.