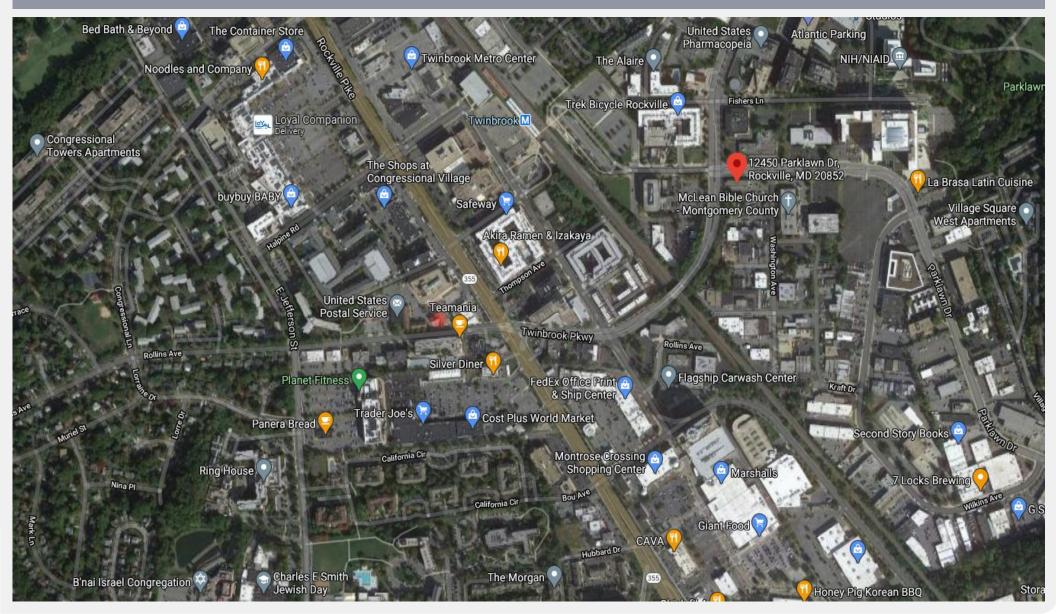

The suburban neighborhood is bound by Rockville to the north, Aspen Hill to the east, North Bethesda to the south, and Travilah to the west. Significant growth within this area, redevelopment within the city of Rockville, being minutes away from the Twinbrook Metro and easily accessible by car, biking or walking makes this an ideal location.

#### IN THE AREA:

WWW.WOODMONT.US