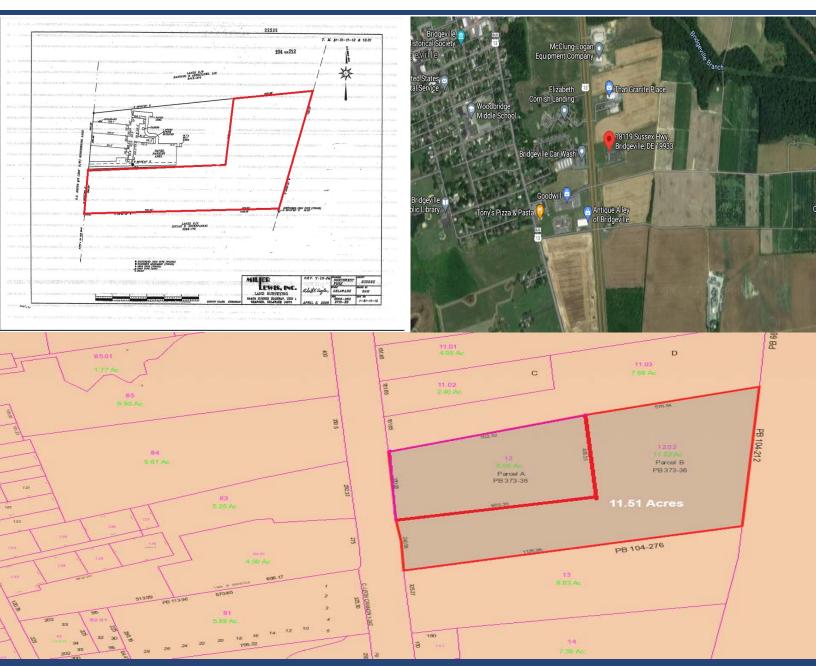

#### **Property Information**

⇒11.51 +/- Acres

⇒Sale Price: \$62,000 per Acre

⇒Zoning: C1

⇒Close proximity to Downtown Bridgeville & Seaford

For more information contact:

Cindy Bates 302-222-2250

rrmanagement46@gmail.com