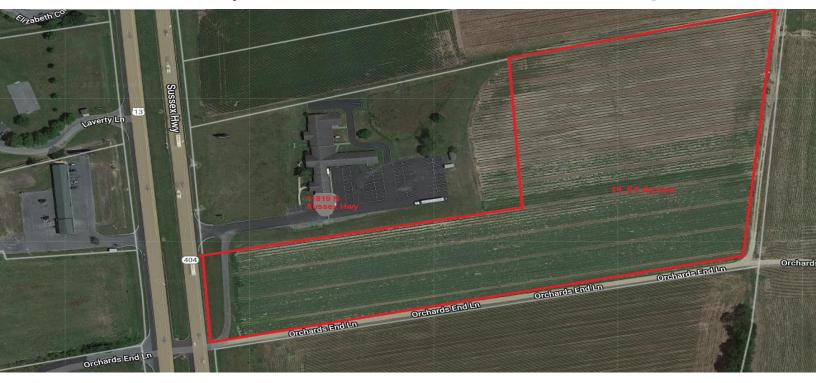

#### **Property Information**

⇒11.51 +/- Acres

⇒Sale Price: \$62,000 per Acre

⇒Zoning: C1

⇒Close proximity to Downtown Bridgeville & Seaford

For more information contact:

Cindy Bates 302-222-2250

rrmanagement46@gmail.com