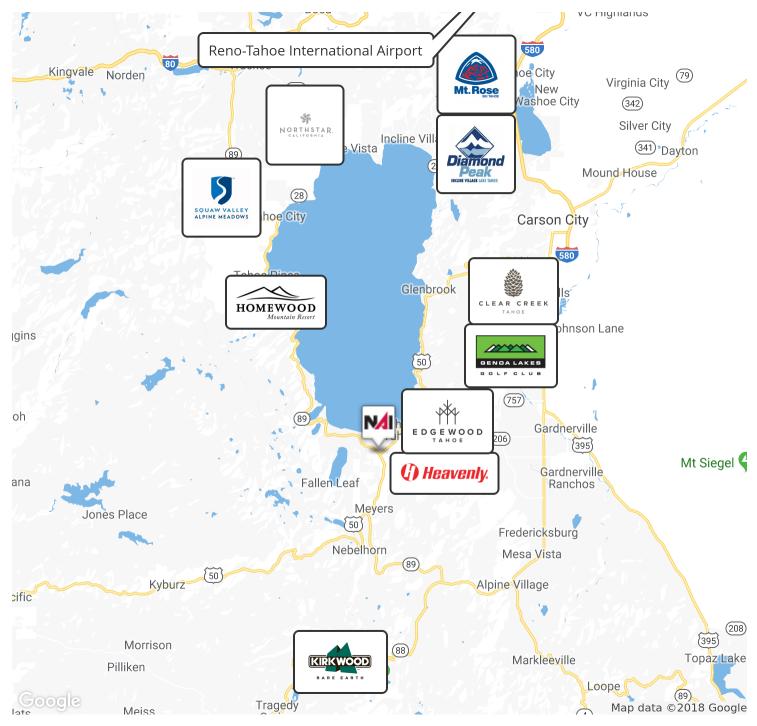

## Regional Map

NalTahoe Sierra

NAI Tahoe Sierra | 3141 Highway 50 Suite B1, Lake Tahoe, CA 96150 | 530 525 2304