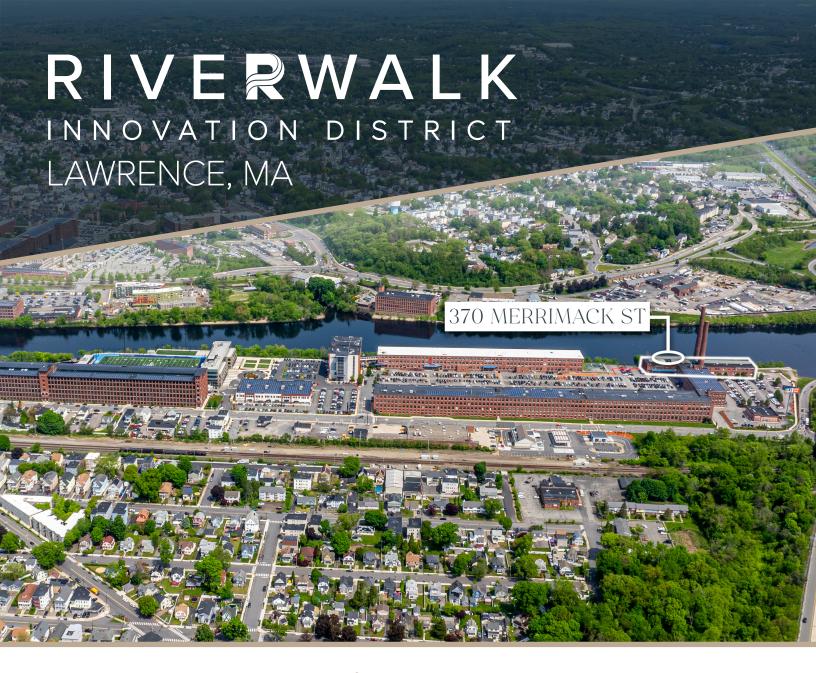

## 370 MERRIMACK STREET

Located within Riverwalk's Innovation District, a mixeduse campus of office, retail, and residential spaces where you can truly live, work and play. On-site amenities include restaurants, banks, a daycare, function space and much more! 370 Merrimack is located immediately off Route 495 and only minutes from Routes 93, 95, and the Lawrence MBTA Commuter Rail Station.

We're offering flexible lease terms for our fully renovated, ready-to-go office suites to provide you with the ideal environment to grow your business and make a stellar impression on your clients.