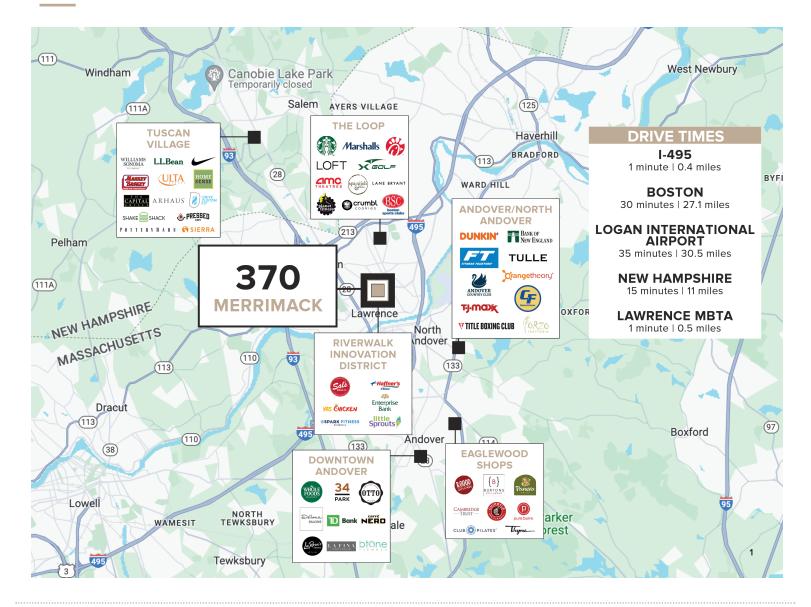

## OFFICE SPACE FOR LEASE



SCAN TO VIEW CURRENT LISTINGS

## 370 MERRIMACK STREET

Located within Riverwalk's Innovation District, a mixeduse campus of office, retail, and residential spaces where you can truly live, work and play. On-site amenities include restaurants, banks, a daycare, function space and much more! 370 Merrimack is located immediately off Route 495 and only minutes from Routes 93, 95, and the Lawrence MBTA Commuter Rail Station.

We're offering flexible lease terms for our fully renovated, ready-to-go office suites to provide you with the ideal environment to grow your business and make a stellar impression on your clients.



## **LOCAL AMENITIES & ACCESSIBILITY**



## FOR MORE INFORMATION, PLEASE CONTACT:



SCOTT MOREAU

Lupoli Companies
M: 978.479.5852
E: smoreau@lupolico.com



MARY LUPOLI
Lupoli Companies
M: 978.430.2153
E: mary@lupolico.com



VERONIQUE SAINTEN

Lupoli Companies

M: 978.645.6237

E: vsainten@lupolico.com