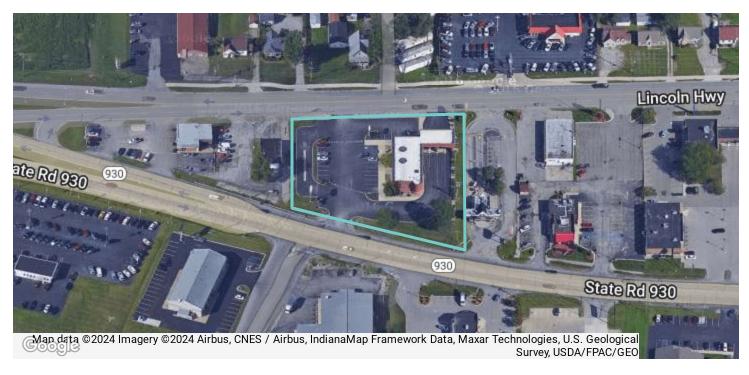

### PROPERTY OVERVIEW

Former bank branch well positioned in the high traffic and growing New Haven commercial corridor. Suited for a wide variety of uses with direct access along Lincoln Hwy W to the north and SR 930 to the south.

#### **PROPERTY HIGHLIGHTS**

- 24 parking spaces
- 3 drive-thru lanes
- Built in 1978 with attractive brick detail
- 1.28 acres
- · Zoned C-3, General Commercial
- Visible to 23,000+ vehicles/day

| SALE PRICE     | \$650,000  |
|----------------|------------|
| Lot Size:      | 1.28 Acres |
| Building Size: | 4,142 SF   |