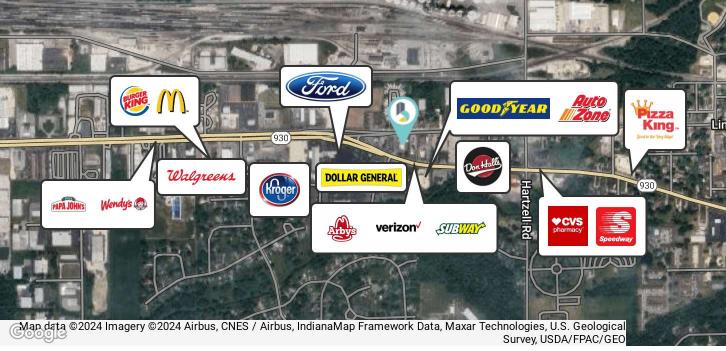

### PROPERTY OVERVIEW

Former bank branch well positioned in the high traffic and growing New Haven commercial corridor. Suited for a wide variety of uses with direct access along Lincoln Hwy W to the north and SR 930 to the south.