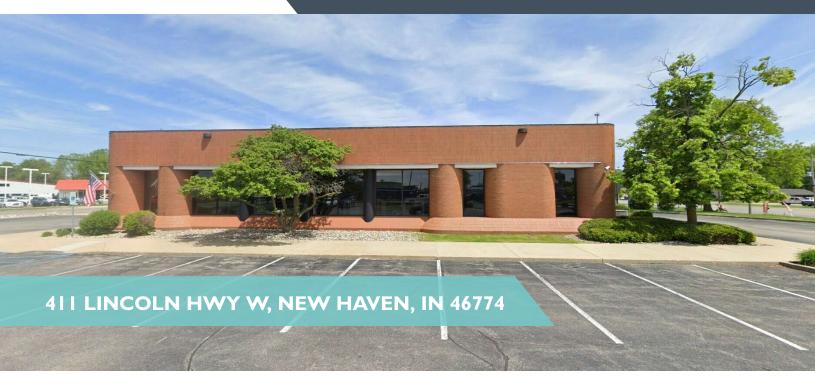

### PROPERTY OVERVIEW

Former bank branch well positioned in the high traffic and growing New Haven commercial corridor. Suited for a wide variety of uses with direct access along Lincoln Hwy W to the north and SR 930 to the south.

#### **PROPERTY HIGHLIGHTS**

- 24 parking spaces
- 3 drive-thru lanes
- Built in 1978 with attractive brick detail
- 1.28 acres
- · Zoned C-3, General Commercial
- Visible to 23,000+ vehicles/day

| SALE PRICE     | \$650,000  |
|----------------|------------|
| Lot Size:      | 1.28 Acres |
| Building Size: | 4,142 SF   |