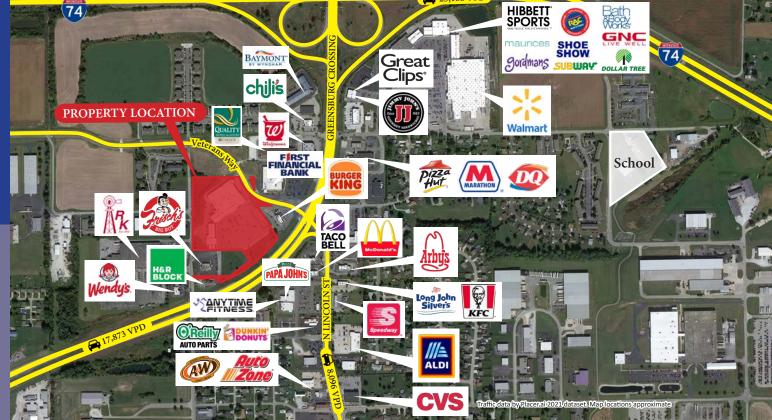

| Traffic Counts      |            |  |  |
|---------------------|------------|--|--|
| Greensburg Crossing | 17,873 VPD |  |  |
| I-74                | 25,186 VPD |  |  |

| DOLLAR GENERAL |
|----------------|
|                |