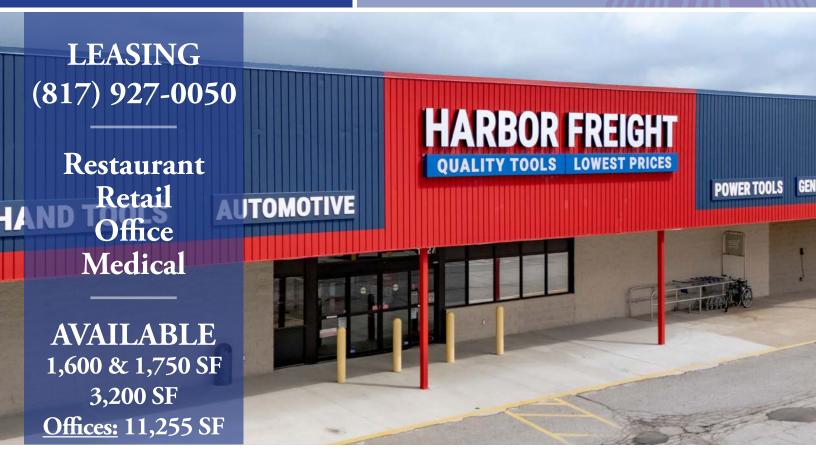

## Greensburg Crossing

1809-1929 N Greensburg Xing | Greensburg IN

- 97,773 SF Center
- Decatur County, Indiana
- Large Parking Field
- Great Visibility & Access
- ½ mi from I-74

| Type        | PSF            |
|-------------|----------------|
| NNN's       | \$ 1.83        |
| Lease Rates | Call for Rates |