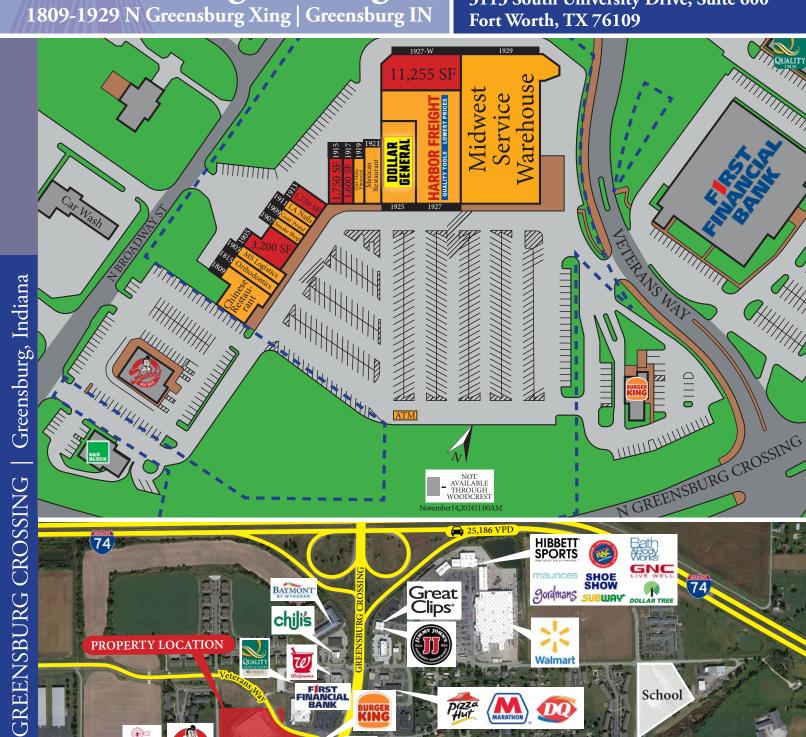

## Greensburg Crossing

1809-1929 N Greensburg Xing | Greensburg IN

- 97,773 SF Center
- Decatur County, Indiana
- Large Parking Field
- Great Visibility & Access
- ½ mi from I-74

| Type        | PSF            |
|-------------|----------------|
| NNN's       | \$ 1.83        |
| Lease Rates | Call for Rates |

| Traffic Counts      |            |  |  |
|---------------------|------------|--|--|
| Greensburg Crossing | 17,873 VPD |  |  |
| I-74                | 25,186 VPD |  |  |

| DOLLAR GENERAL |
|----------------|
|                |